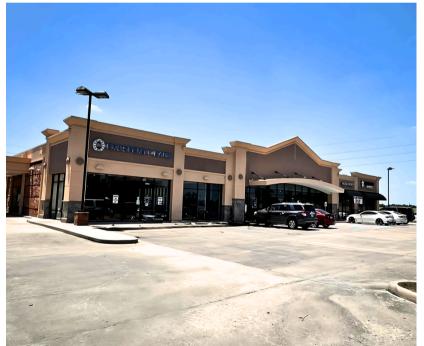

# **Pecan Grove Crossing** 2035 FM 359 Richmond, TX 77406

#### LOCATION

- Population Density: 119,451 (within a 5-mile radius)
- Average HH Income: \$129,058 (within a 3-mile radius)
- Average home price: \$402,687
- Direct visibility from FM 359/S. Mason Rd.
- Caddy corner to Randall's Grocery Store
- Monument signage available