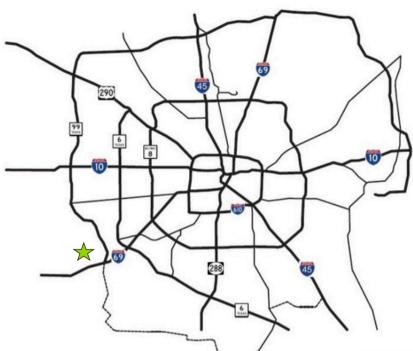

# FOR LEASE



# **Pecan Grove Crossing** 2035 FM 359 Richmond, TX 77406



#### **AVAILABLE SPACE**

2,684 Square Feet

- 1,684 SF (2nd gen Office)

- 1,000 SF (2nd Gen Office)

## BASE RENTAL RATE

\$17.00

#### **NNN ESTIMATE**

\$10 Per Square Foot

#### **PARKING RATIO**

5.33 Spaces Per 1,000 Square Feet

#### **CENTER SIZE**

15,234 Square Feet



#### LOCATION

- Population Density: 119,451 (within a 5-mile radius)
- Average HH Income: \$129,058 (within a 3-mile radius)
- Average home price: \$402,687
- Direct visibility from FM 359/S. Mason Rd.
- Caddy corner to Randall's Grocery Store
- Monument signage available



## Rafael Melara

713.237.0000 rafael@romcp.com

#### Ahmed Zahri

713.237.0000 ahmed@romcp.com

#### **PROPERTY INFORMATIOIN**





#### Rafael Melara 713.237.0000 rafael@romcp.com

#### Ahmed Zahri

713.237.0000 ahmed@romcp.com

### SITE PLAN

| 2021 Demographics        | 1– MI     | 3–MI      | 5-MI      |  |
|--------------------------|-----------|-----------|-----------|--|
| Total Population         | 8,715     | 34,321    | 119,451   |  |
| Growth 2010-2018         | 13.36%    | 26.09%    | 30.65%    |  |
| G