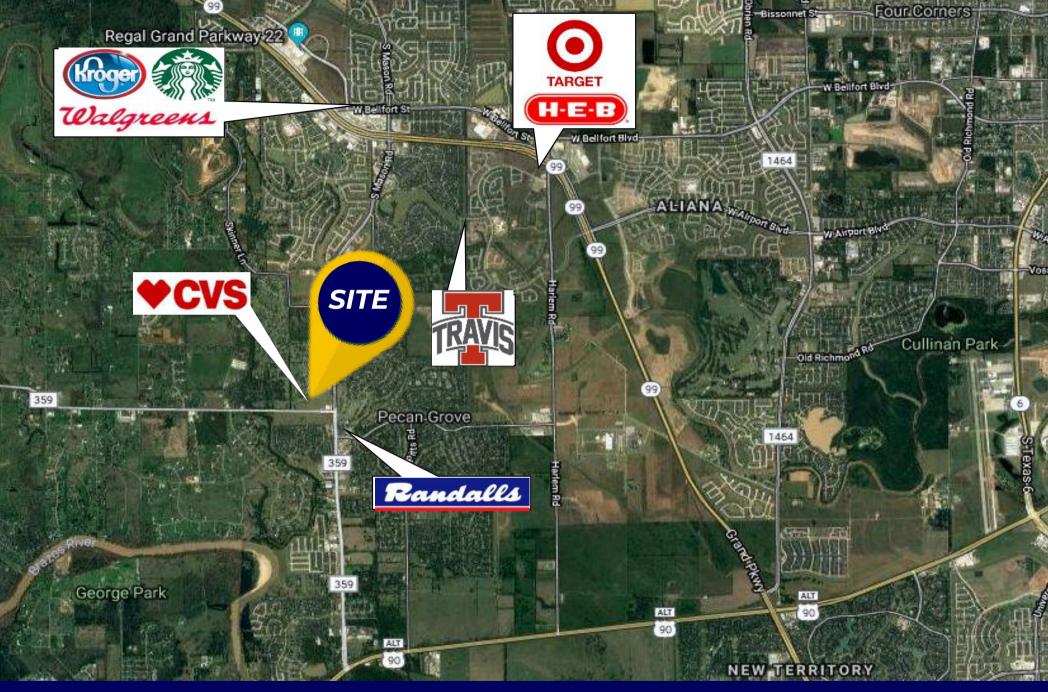

## **AERIAL MAP**

#### LOCATION

- Population Density: 119,451 (within a 5-mile radius)
- Average HH Income: \$129,058 (within a 3-mile radius)
- Average home price: \$402,687
- Direct visibility from FM 359/S. Mason Rd.
- Caddy corner to Randall's Grocery Store
- Monument signage available