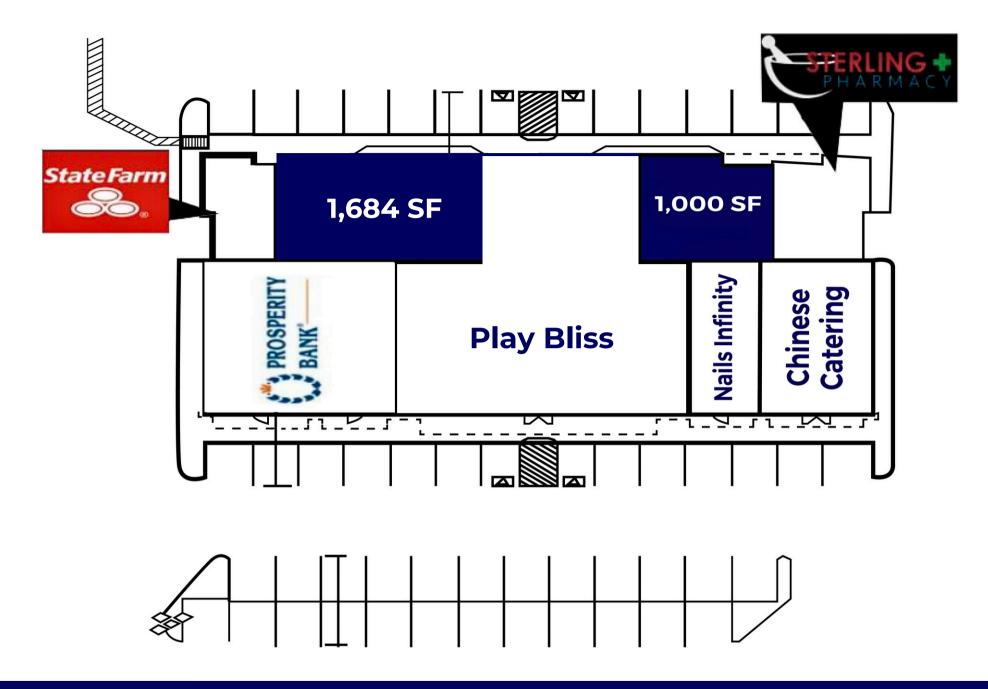

#### **AVAILABLE SPACE**

2,684 Square Feet

- 1,684 SF (2nd gen Office)

- 1,000 SF (2nd Gen Office)

### SITE PLAN

| 2021 Demographics        | 1– MI     | 3–MI      | 5-MI      |  |
|--------------------------|-----------|-----------|-----------|--|
| Total Population         | 8,715     | 34,321    | 119,451   |  |
| Growth 2010-2018         | 13.36%    | 26.09%    | 30.65%    |  |
| Growth 2018-2023         | 17.10%    | 18.23%    | 18.60%    |  |
| Average Household Income | \$136,093 | \$129,058 | \$112,404 |  |
| % Bachelor's Degree      | 31.62%    | 26.96%    | 24.91%    |  |
| % Advanced Degree        | 12.87%    | 14.52%    | 13.32%    |  |
| Average Household Size   | 2.70      | 2.90      | 3.00      |  |