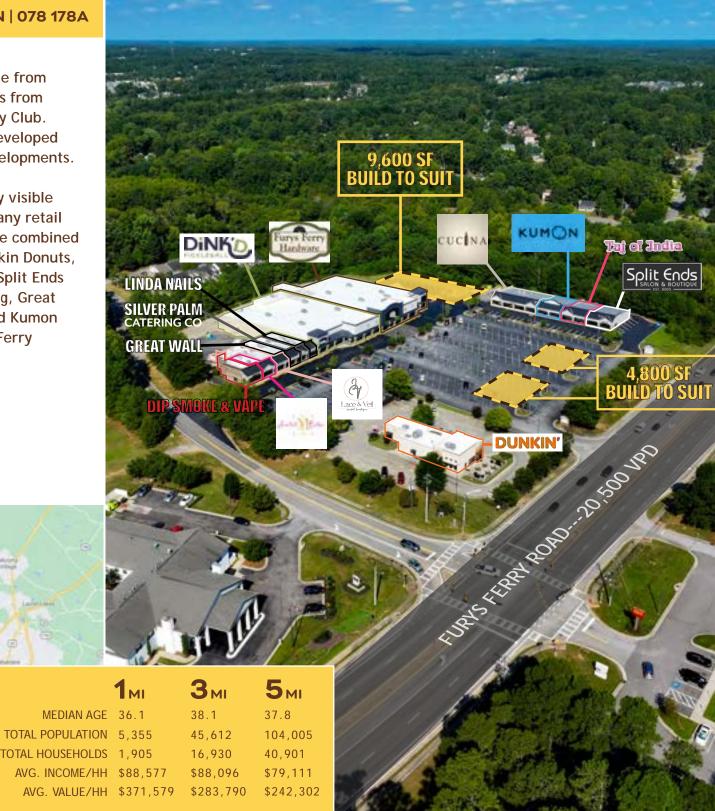

## **BUILD TO SUIT**

502 Furys Ferry Road | Martinez, GA 30907

**ROBERT MCCRARY** 

robert@jordantrotter.com 706 • 736 • 1031

The Petersburg Shoppes are highly visible from Furys Ferry Road. The center sits across from the West Lake neighborhood and Country Club. Within close proximity to several newly developed office parks and apartment/condo living developments.

This shopping center is located in a highly visible area of Columbia County surrounded by many retail locations. The two 4,800 SF outparcels can be combined into one space. Current tenants include Dunkin Donuts, Cucina Italian Restaurant, Taj of India and Split Ends Hair Salon, Linda Nail, Silver Palm Catering, Great Wall Restaurant, Lace & Veil Boutique, and Kumon Tutoring Center. Coming Soon - Furys Ferry Hardware and Dink'd Pickleball.

0 0 0

- Great demographics
  - Highly visible
- Furys Ferry Road VPD- 20,500

FLOOR FLAN