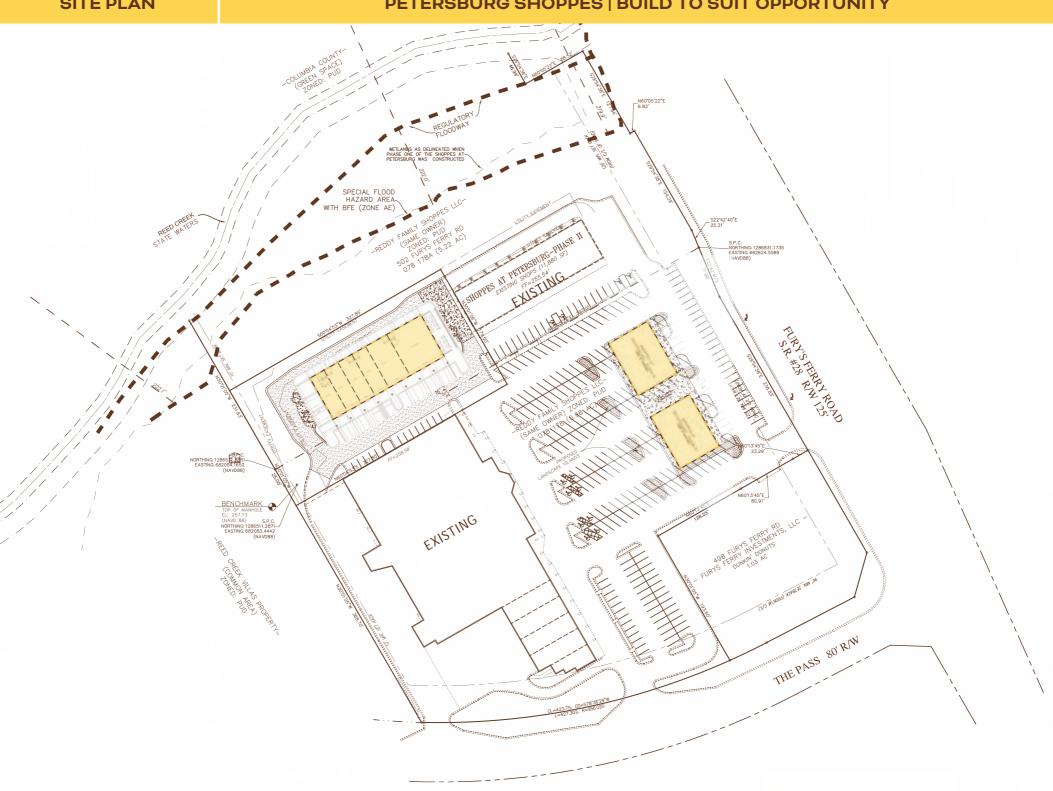

This shopping center is located in a highly visible area of Columbia County surrounded by many retail locations. The two 4,800 SF outparcels can be combined into one space. Current tenants include Dunkin Donuts, Cucina Italian Restaurant, Taj of India and Split Ends Hair Salon, Linda Nail, Silver Palm Catering, Great Wall Restaurant, Lace & Veil Boutique, and Kumon Tutoring Center. Coming Soon - Furys Ferry Hardware and Dink'd Pickleball.

0 0 0

- Great demographics
  - Highly visible
- Furys Ferry Road VPD- 20,500

FLOOR FLAN