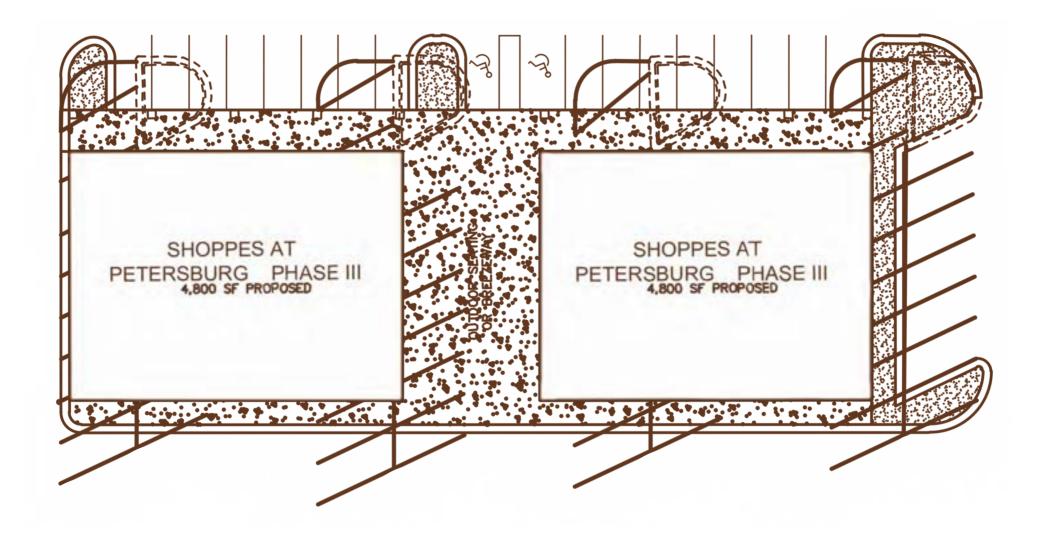

This shopping center is located in a highly visible area of Columbia County surrounded by many retail locations. The two 4,800 SF outparcels can be combined into one space. Current tenants include Dunkin Donuts, Cucina Italian Restaurant, Taj of India and Split Ends Hair Salon, Linda Nail, Silver Palm Catering, Great Wall Restaurant, Lace & Veil Boutique, and Kumon Tutoring Center. Coming Soon - Furys Ferry Hardware and Dink'd Pickleball.

0 0 0

- Great demographics
  - Highly visible
- Furys Ferry Road VPD- 20,500

FLOOR FLAN