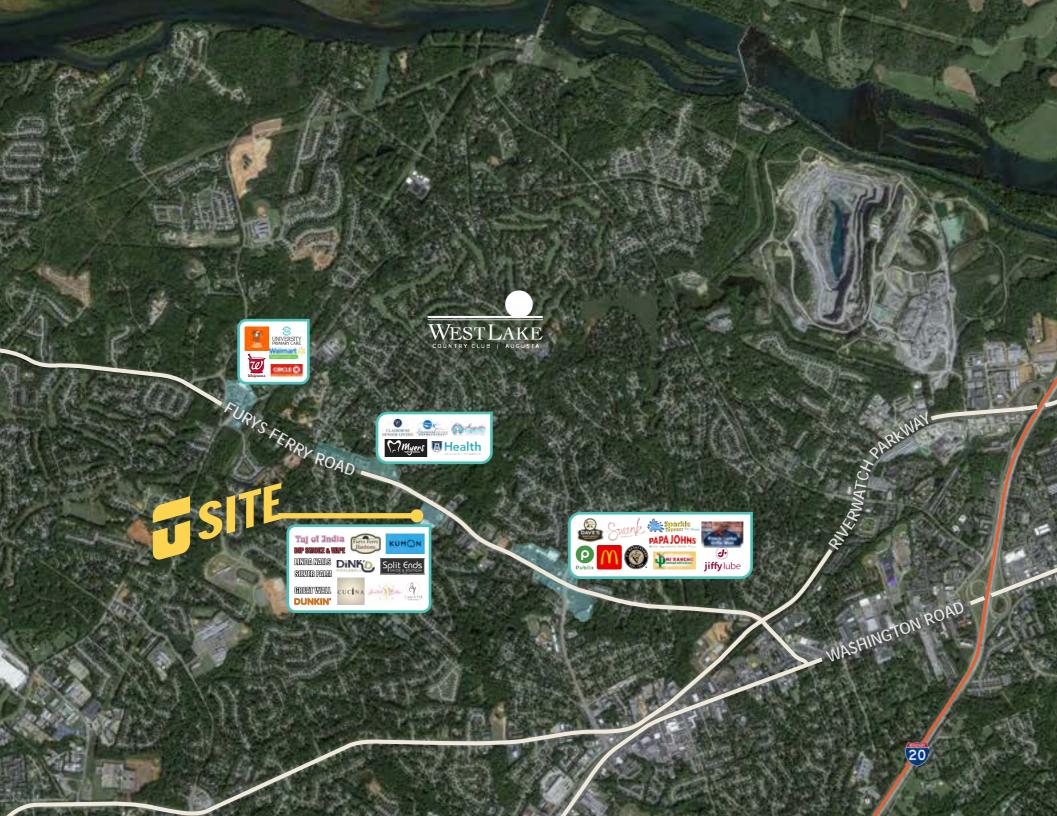

## **BUILD TO SUIT**

502 Furys Ferry Road | Martinez, GA 30907

**ROBERT MCCRARY** 

robert@jordantrotter.com 706 • 736 • 1031

The Petersburg Shoppes are highly visible from Furys Ferry Road. The center sits across from the West Lake neighborhood and Country Club. Within close proximity to several newly developed office parks and apartment/condo living developments.

This shopping center is located in a highly visible area of Columbia County surrounded by many retail locations. The two 4,800 SF outparcels can be combined into one space. Current tenants include Dunkin Donuts, Cucina Italian Restaurant, Taj of India and Split Ends Hair Salon, Linda Nail, Silver Palm Catering, Great Wall Restaurant, Lace & Veil Boutique, and Kumon Tutoring Center. Coming Soon - Furys Ferry Hardware and Dink'd Pickleball.