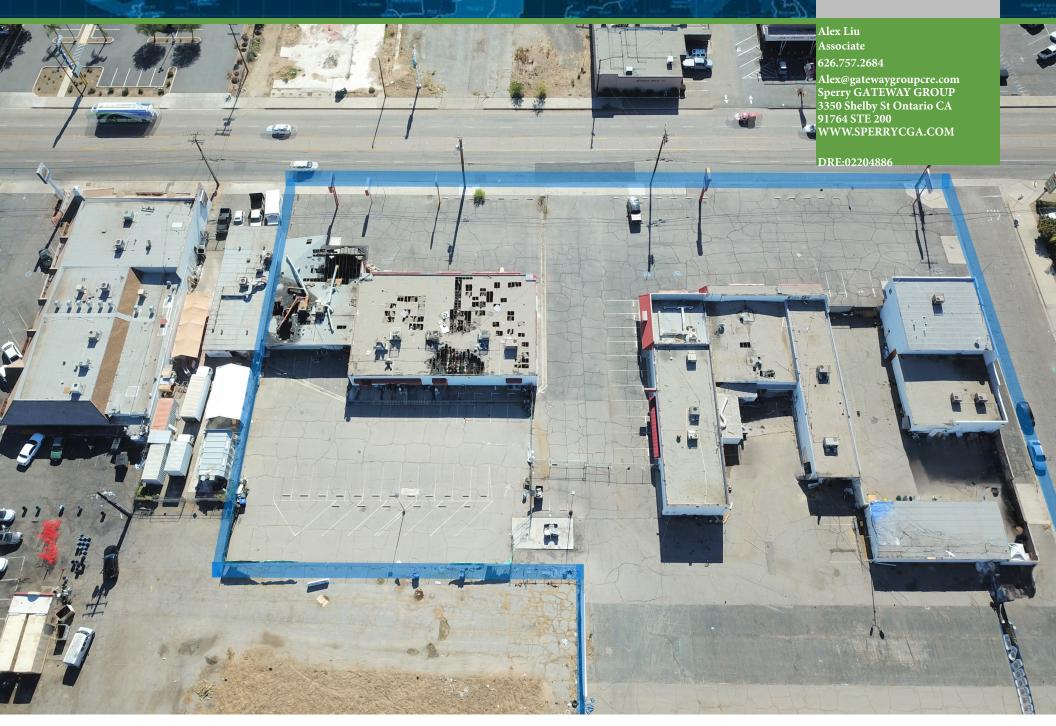

#### **BUILD TO SUIT**

#### 1408 E HIGHLAND AVE, SAN BERNARDINO, CA 92404

Sperry - Gateway Group // SPERRYCGA.COM We obtained the information above from sources we believe to be reliable. However, we have not verified its accuracy and make no guarantee, warranty or representation about it. It is submitted subject to the possibility of errors, omissions, change of price, rental or other conditions, prior sale, lease or financing, or withdrawal without notice. We include projections, opinions, assumptions or estimates for example only, and they may not represent current or future performance of the property. You and your tax and legal advisors should conduct your own investigation of the property and transaction.

### **PROPERTY OVERVIEW**

Build to Suit 1408-1452 E Highland Ave great opportunity for Development the Property is fully paved which encompasses 103,000 SF. Zoning (CG-1) Commercial General

### **PROPERTY HIGHLIGHTS**

- Build to Suit 1408-1452 E Highland Ave
- Site encompasses 103,000 SF
- Zoning (CG-1) Commercial General
- Fully Paved