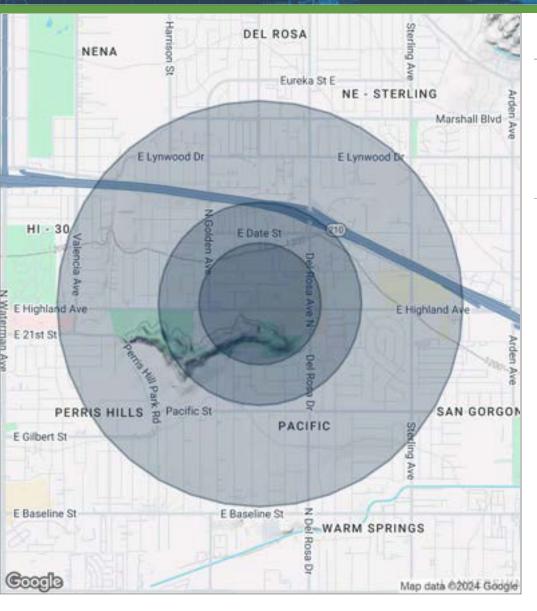

## PROPERTY INFORMATION Demographics map

| POPULATION                              | 0.3 MILES        | 0.5 MILES                 | 1 MILE                 |
|-----------------------------------------|------------------|---------------------------|------------------------|
| Total population                        | 2,343            | 5,781                     | 25,441                 |
| Median age                              | 33               | 34                        | 34                     |
| Median age (Male)                       | 32               | 33                        | 33                     |
| Median age (Female)                     | 34               | 35                        | 35                     |
|                                         |                  |                           |                        |
| HOUSEHOLDS & INCOME                     | 0.3 MILES        | 0.5 MILES                 | 1 MILE                 |
| HOUSEHOLDS & INCOME<br>Total households | <b>0.3 MILES</b> | <b>0.5 MILES</b><br>1,685 | <b>1 MILE</b><br>7,061 |
|                                         |                  |                           |                        |
| Total households                        | 670              | 1,685                     | 7,061                  |

\* Demographic data derived from 2020 ACS - US Census

BUILD TO SUIT Sperry - Gateway Group // SPERRYCGA.COM Wobtained the information above from sources we believe to be reliable. However, we have not erified its accuracy and make no guarantee, warranty or representation about it. It is submitted subject to the possibility of errors, omissions, change of price, rental or other conditions, prior sale, lease or fiancing,