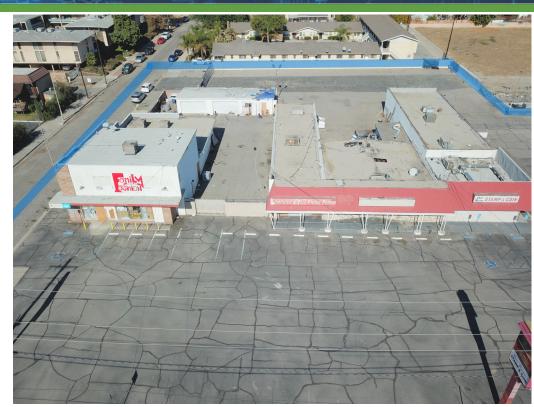

### **PROPERTY OVERVIEW**

Build to Suit 1408-1452 E Highland Ave great opportunity for Development the Property is fully paved which encompasses 103,000 SF. Zoning (CG-1) Commercial General

### **PROPERTY HIGHLIGHTS**

- Build to Suit 1408-1452 E Highland Ave
- Site encompasses 103,000 SF
- Zoning (CG-1) Commercial General
- Fully Paved