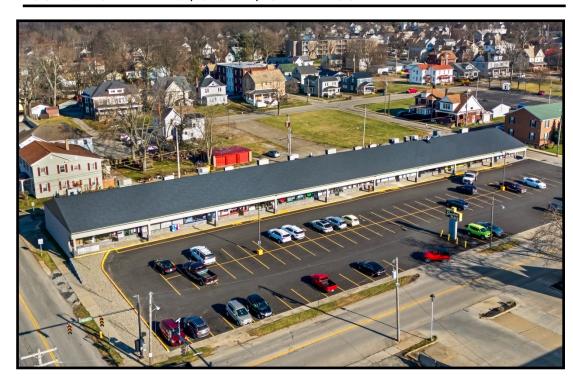

### **LOCATION**

200 East Second St, Salem, OH 44460

### **HIGHLIGHTS**

- Total renovation from roof to parking lot
- Great co-tenants: Subway, Cost Cutters, Mattress 10, and BMV
- Large parking lot with 70+ spaces
- One block from E State St / Downtown Salem

# **AERIAL MAP**

Office: 330.757.4889 | Fax: 330.294.5622 | 3830 Starr Centre Dr, Suite 2, Canfield, OH 44406