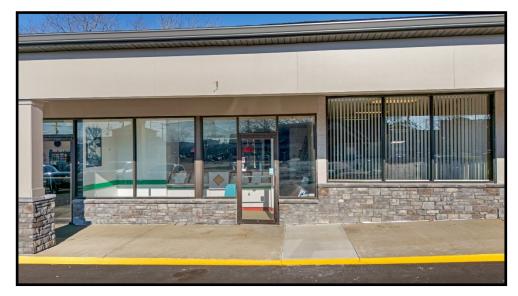

# **EXTERIOR**

Office: 330.757.4889 | Fax: 330.294.5622 | 3830 Starr Centre Dr, Suite 2, Canfield, OH 44406

| SITE INFORMATION |                                                                                                             |  |
|------------------|-------------------------------------------------------------------------------------------------------------|--|
| LOCATION         | Salem City<br>Columbiana County                                                                             |  |
| PROPERTY TYPE    | Retail Plaza                                                                                                |  |
| YEAR RENOVATED   | 2023                                                                                                        |  |
| AVAILABLE        | C: 1,000 SF<br>F: 1,500 SF - LEASED<br>G: 1,000 SF<br>Former restaurant with hood<br>I/J: 2,000 SF - LEASED |  |
| SIGNAGE          | Window                                                                                                      |  |
| UTILITIES        | Separately metered                                                                                          |  |
| RENT             | Base Rent: \$11.50/SF<br>CAM Charges: \$1.83/SF                                                             |  |