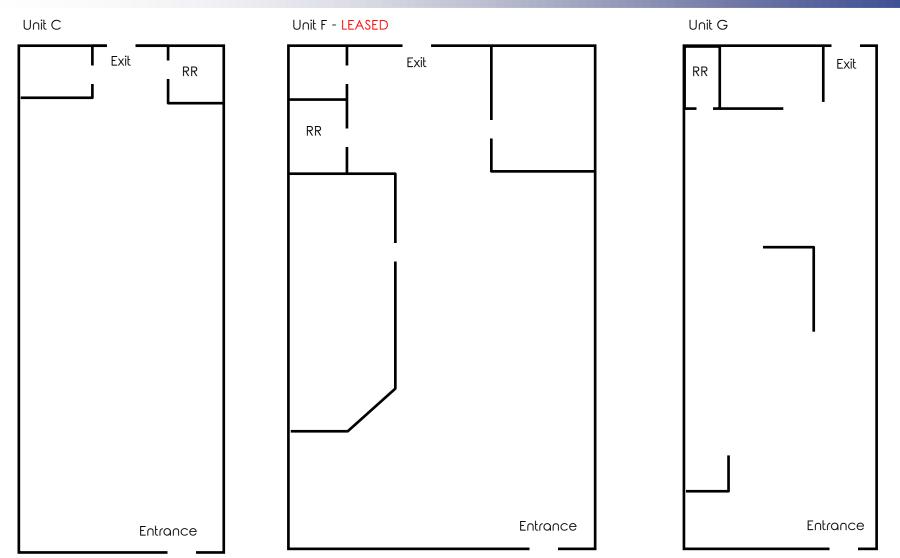

# **FLOOR PLAN**

Office: 330.757.4889 | Fax: 330.294.5622 | 3830 Starr Centre Dr, Suite 2, Canfield, OH 44406

Unit I/J - LEASED

Office: 330.757.4889 | Fax: 330.294.5622 | 3830 Starr Centre Dr, Suite 2, Canfield, OH 44406

| SITE INFORMATION |                                                                                                             |  |
|------------------|-------------------------------------------------------------------------------------------------------------|--|
| LOCATION         | Salem City<br>Columbiana County                                                                             |  |
| PROPERTY TYPE    | Retail Plaza                                                                                                |  |
| YEAR RENOVATED   | 2023                                                                                                        |  |
| AVAILABLE        | C: 1,000 SF<br>F: 1,500 SF - LEASED<br>G: 1,000 SF<br>Former restaurant with hood<br>I/J: 2,000 SF - LEASED |  |
| SIGNAGE          | Window                                                                                                      |  |
| UTILITIES        | Separately metered                                                                                          |  |
| RENT             | Base Rent: \$11.50/SF<br>CAM Charges: \$1.83/SF                                                             |  |