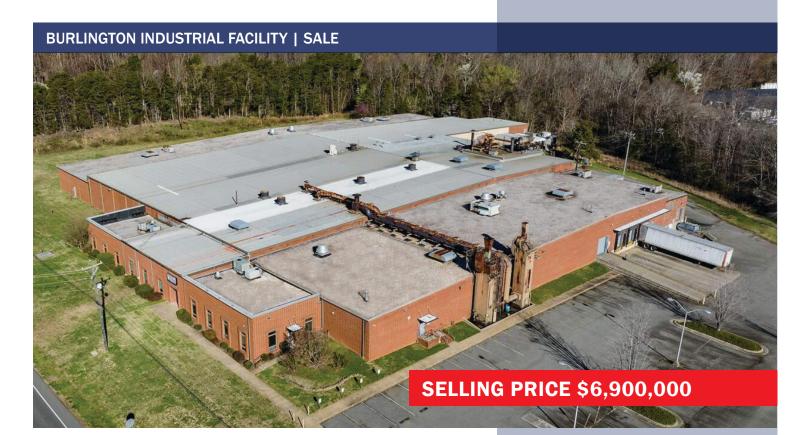

#### Opportunity

- 109,253 square feet
- 13.68 acres
- 16'-21' Ceiling Height
- Close proximity to I-40
- Heavy power 6000 amps 480/277 volt.

**1311 Industry Drive**Burlington, NC
(Alamance County)

#### Highlights:

| BUILDING SIZE                       | 109,253                            |
|-------------------------------------|------------------------------------|
| ACREAGE                             | 13.68                              |
| OFFICE SPACE                        | 5,372                              |
| CEILING HEIGHT                      | 16' TO 21'                         |
| TRUCK DOORS                         | 7 Dock High Doors;<br>1 Ramp       |
| DIMENSIONS                          | 158' X 143', 125' X 362'           |
|                                     |                                    |
| BAY SPACING                         | Varied                             |
| BAY SPACING<br>PARKING              | Varied<br>86 Paved Spaces          |
|                                     | 73.1.03                            |
| PARKING                             | 86 Paved Spaces                    |
| PARKING<br>ZONING                   | 86 Paved Spaces                    |
| PARKING<br>ZONING<br>DATE AVAILABLE | 86 Paved Spaces<br>I-2<br>9 months |