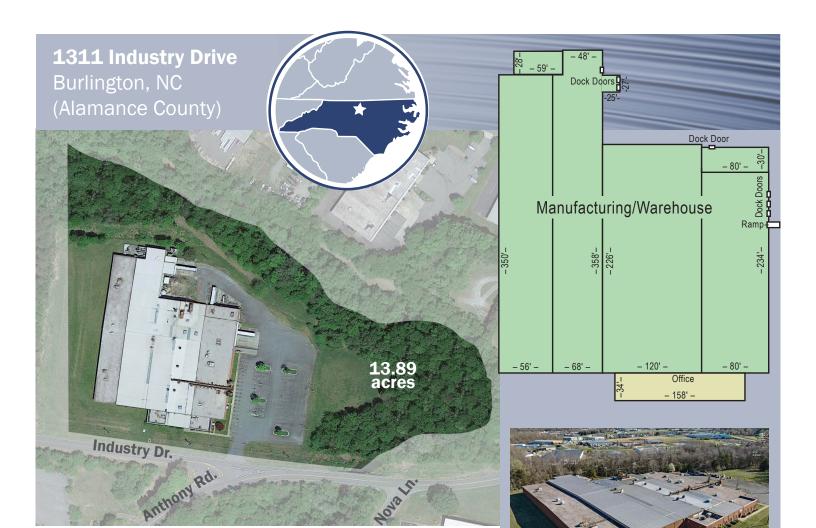

#### Opportunity

- 109,253 square feet
- 13.68 acres
- 16'-21' Ceiling Height
- Close proximity to I-40
- Heavy power 6000 amps 480/277 volt.

**1311 Industry Drive**Burlington, NC
(Alamance County)

#### Highlights:

| BUILDING SIZE                       | 109,253                            |
|-------------------------------------|------------------------------------|
| ACREAGE                             | 13.68                              |
| OFFICE SPACE                        | 5,372                              |
| CEILING HEIGHT                      | 16' TO 21'                         |
| TRUCK DOORS                         | 7 Dock High Doors;<br>1 Ramp       |
| DIMENSIONS                          | 158' X 143', 125' X 362'           |
|                                     |                                    |
| BAY SPACING                         | Varied                             |
| BAY SPACING<br>PARKING              | Varied<br>86 Paved Spaces          |
|                                     | 73.1.03                            |
| PARKING                             | 86 Paved Spaces                    |
| PARKING<br>ZONING                   | 86 Paved Spaces                    |
| PARKING<br>ZONING<br>DATE AVAILABLE | 86 Paved Spaces<br>I-2<br>9 months |