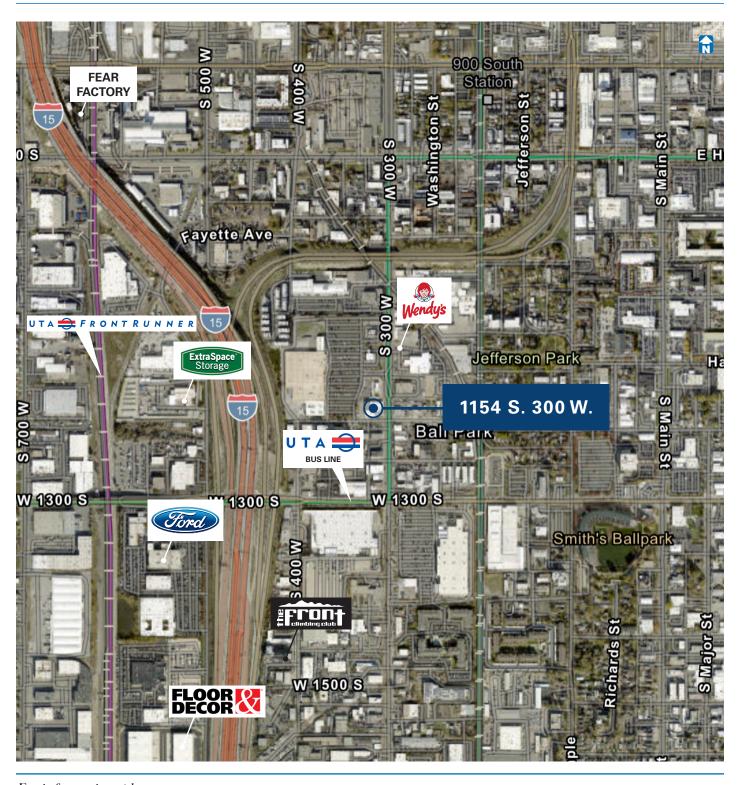

1154 S. 300 W.

# **Property Highlights**

- The space can be made available as early as Feb 1, 2025
- Immediate freeway access
- Nearby shops and restaurants

*For information, please contact:* 