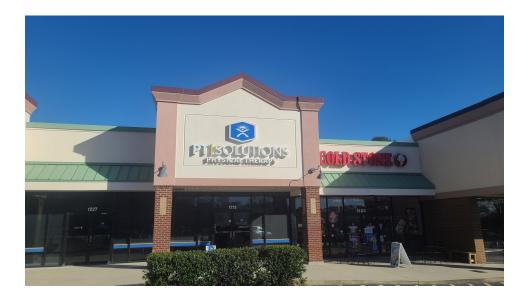

SPACE SPACE USE LEASE LEASE SIZE (SF) TERM COMMENTS
RATE TYPE

90 - 100 Inline Strip Center \$24.00 NNN 2,800 SF Negotiable Located between Gamestop and Cold Stone Creamery this inline space consists of 2,800 square feet of prime retail space. The space was formerly used by a national physical therapy business