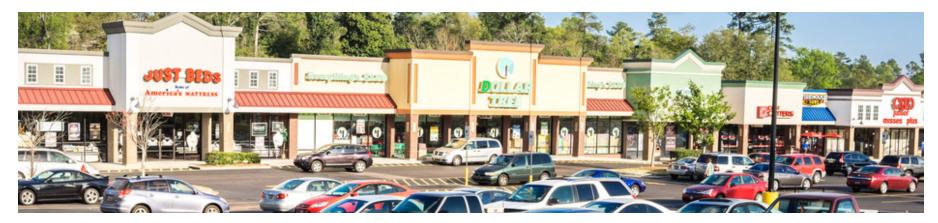

### **PROPERTY OVERVIEW**

The Shoppes @ North Augusta is a very strong Walmart shadow center in the heart of North Augusta, SC. The center boasts 218 feet of road frontage on busy Knox Avenue. Our tenants benefit from our superb location and exposure given the excellent visibility from Knox Avenue and surrounding major retailers such as Walmart, Lowes, Kroger, and Publix. The center is easily accessible given the signalized intersection as our main entrance, large parking lot, and multiple ingress / egress points. The Shoppes @ North Augusta is home to many strong national retailers such as Dollar Tree, Cato, Gamestop, Cold Stone Creamery, and has a Chick-fil-a out parcel.

### **PROPERTY HIGHLIGHTS**

- Surrounded by national big box retailers
- Signalized intersection as entrance
- 218 feet of road frontage
- Tall lighted pylon sign
- 4.87 / 1,000 parking ratio. 420 parking spaces.
- Located next to Walmart and Chick-fil-a