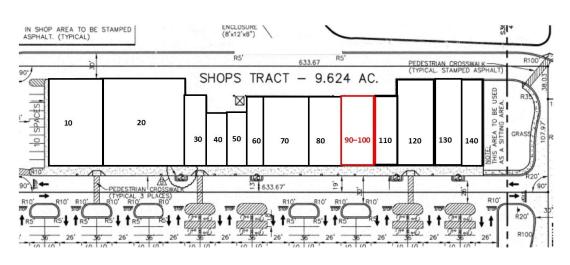

SPACE SPACE USE LEASE LEASE SIZE (SF) TERM COMMENTS
RATE TYPE

90 - 100 Inline Strip Center \$24.00 NNN 2,800 SF Negotiable Located between Gamestop and Cold Stone Creamery this inline space consists of 2,800 square feet of prime retail space. The space was formerly used by a national physical therapy business

1215 Knox Avenue, North Augusta, SC 29841

TENANT SUITE # SOUARE FFF

| TENANT                   | SUITE# | SQUARE FEET |  |  |
|--------------------------|--------|-------------|--|--|
| Just Beds                | 10     | 6,000       |  |  |
| Dollar Tree              | 20     | 10,000      |  |  |
| Luxury Day Spa           | 30     | 2,000       |  |  |
| Sally Beauty Supply      | 40     | 1,500       |  |  |
| Cost Cutters             | 50     | 1,500       |  |  |
| Firehouse Subs           | 60     | 1,600       |  |  |
| Cato                     | 70     | 4,160       |  |  |
| Gamestop                 | 80     | 3,300       |  |  |
| Dark Unit                | 90-100 | 2,800       |  |  |
| (may be made available ) |        |             |  |  |
| Cold Stone               | 110    | 2,000       |  |  |
| Shoe Department          | 120    | 4,800       |  |  |
| New China Buffet         | 130    | 3,000       |  |  |
| Tropical Smoothie        | 140    | 2,500       |  |  |