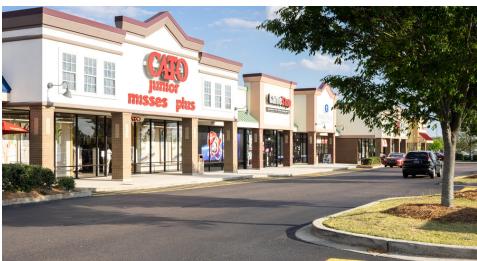

### **PROPERTY OVERVIEW**

The Shoppes @ North Augusta is a very strong Walmart shadow center in the heart of North Augusta, SC. The center boasts 218 feet of road frontage on busy Knox Avenue. Our tenants benefit from our superb location and exposure given the excellent visibility from Knox Avenue and surrounding major retailers such as Walmart, Lowes, Kroger, and Publix. The center is easily accessible given the signalized intersection as our main entrance, large parking lot, and multiple ingress / egress points. The Shoppes @ North Augusta is home to many strong national retailers such as Dollar Tree, Cato, Gamestop, Cold Stone Creamery, and has a Chick-fil-a out parcel.

1215 Knox Avenue, North Augusta, SC 29841

TENANT SUITE # SOUARE FFF

| TENANT                   | SUITE# | SQUARE FEET |  |  |
|--------------------------|--------|-------------|--|--|
| Just Beds                | 10     | 6,000       |  |  |
| Dollar Tree              | 20     | 10,000      |  |  |
| Luxury Day Spa           | 30     | 2,000       |  |  |
| Sally Beauty Supply      | 40     | 1,500       |  |  |
| Cost Cutters             | 50     | 1,500       |  |  |
| Firehouse Subs           | 60     | 1,600       |  |  |
| Cato                     | 70     | 4,160       |  |  |
| Gamestop                 | 80     | 3,300       |  |  |
| Dark Unit                | 90-100 | 2,800       |  |  |
| (may be made available ) |        |             |  |  |
| Cold Stone               | 110    | 2,000       |  |  |
| Shoe Department          | 120    | 4,800       |  |  |
| New China Buffet         | 130    | 3,000       |  |  |
| Tropical Smoothie        | 140    | 2,500       |  |  |