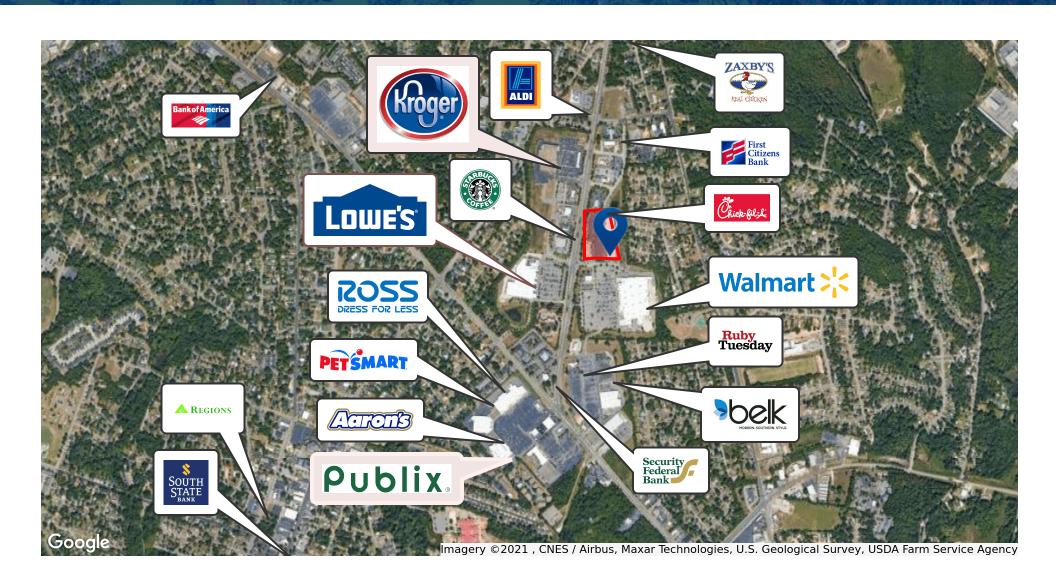

### **PROPERTY OVERVIEW**

The Shoppes @ North Augusta is a very strong Walmart shadow center in the heart of North Augusta, SC. The center boasts 218 feet of road frontage on busy Knox Avenue. Our tenants benefit from our superb location and exposure given the excellent visibility from Knox Avenue and surrounding major retailers such as Walmart, Lowes, Kroger, and Publix. The center is easily accessible given the signalized intersection as our main entrance, large parking lot, and multiple ingress / egress points. The Shoppes @ North Augusta is home to many strong national retailers such as Dollar Tree, Cato, Gamestop, Cold Stone Creamery, and has a Chick-fil-a out parcel.

### **PROPERTY HIGHLIGHTS**

- Surrounded by national big box retailers
- Signalized intersection as entrance
- 218 feet of road frontage
- Tall lighted pylon sign
- 4.87 / 1,000 parking ratio. 420 parking spaces.
- Located next to Walmart and Chick-fil-a

### **LOCATION DESCRIPTION**

This Walmart Shadow center is located in the heart of the North Augusta, SC retail district along busy Knox Avenue. The immediate area is home to many large national retailers such as Walmart, Lowes, Kroger, and Publix. The center is only a 2.2 mile drive from downtown Augusta, GA which is experiencing exponential growth in hotel, restaurant, and urban living development. The new 650,000 square foot Augusta University cyber center in downtown Augusta is expected to commence construction in the near future.