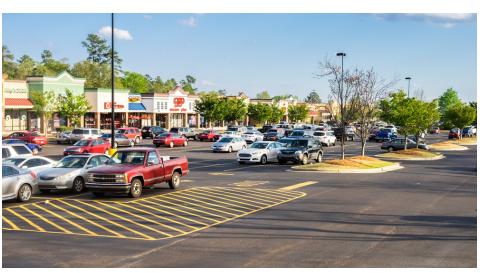

### **PROPERTY HIGHLIGHTS**

- Surrounded by national big box retailers
- Signalized intersection as entrance
- 218 feet of road frontage
- Tall lighted pylon sign
- 4.87 / 1,000 parking ratio. 420 parking spaces.
- Located next to Walmart and Chick-fil-a