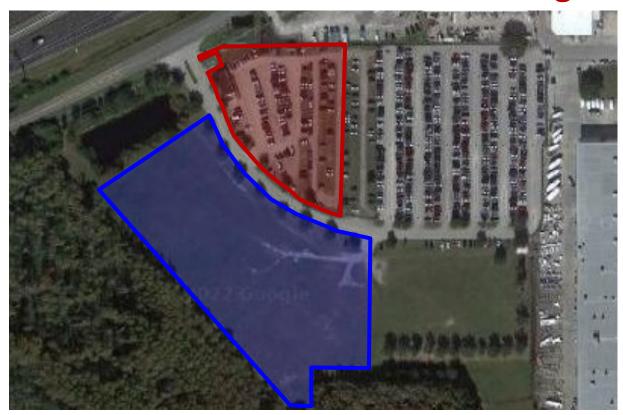

## 2 to 7 Acres Available - Outside Storage

## 1900 Jetport Drive Orlando, FL 32809

Josiah Biddle Sales Associate

Mobile: (407) 625-3670 JosiahBiddle@icloud.com

Office Address: 2315 Lynx Lane Suite # 6 Orlando, Florida 32804 www.mcnultygroupinc.com Rate: \$14,500 / month NNN

Lot size: 2 + Acres

Zoning: I-2

2022 Taxes: **\$993.03** 

Rate: Call for Availability

Lot size: 2- 5 + Acres

Zoning: I-2

2022 Taxes: **TBD** 

McNulty Group, Inc. is the agent of the Landlord or Seller of this property and will be paid by the Landlord or Seller. All information furnished with respect to the subject property has been obtained from sources deemed reliable. No representation as to accuracy thereof is made. This offering is subject to errors, omissions, prior sales or withdrawal without notice.