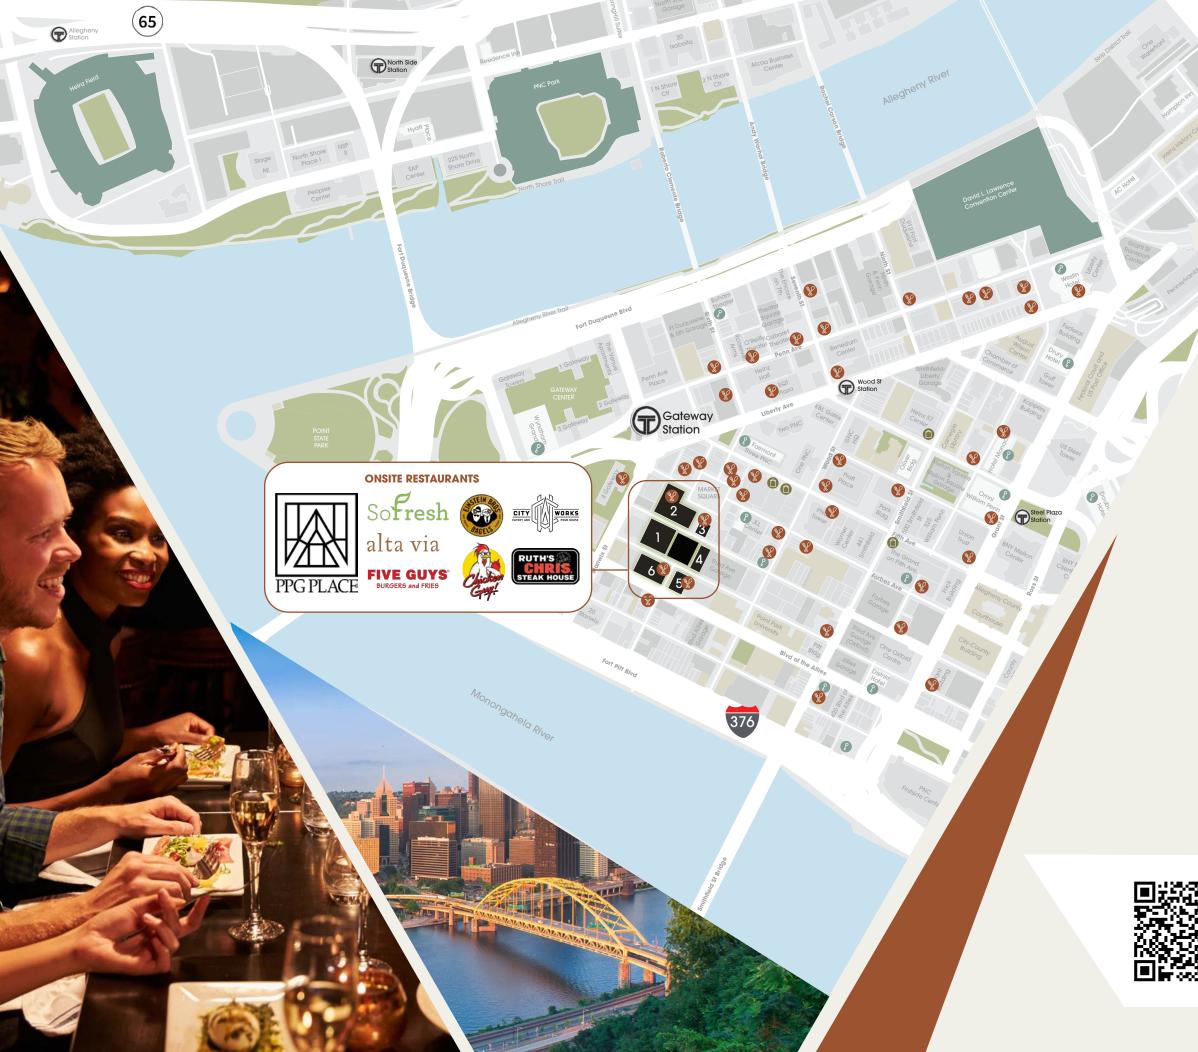

## Easily Reached.

PPG Place's unmatched location brings its tenants and visitors the best of Downtown Pittsburgh, with endless dining, retail, entertainment and housing options.

40+ restaurants

12M annual visitors

#### **EXPLORE THE OPTIONS**

Literally surrounded by restaurants, retail and hotels, scan the code to take a deeper dive into the area.