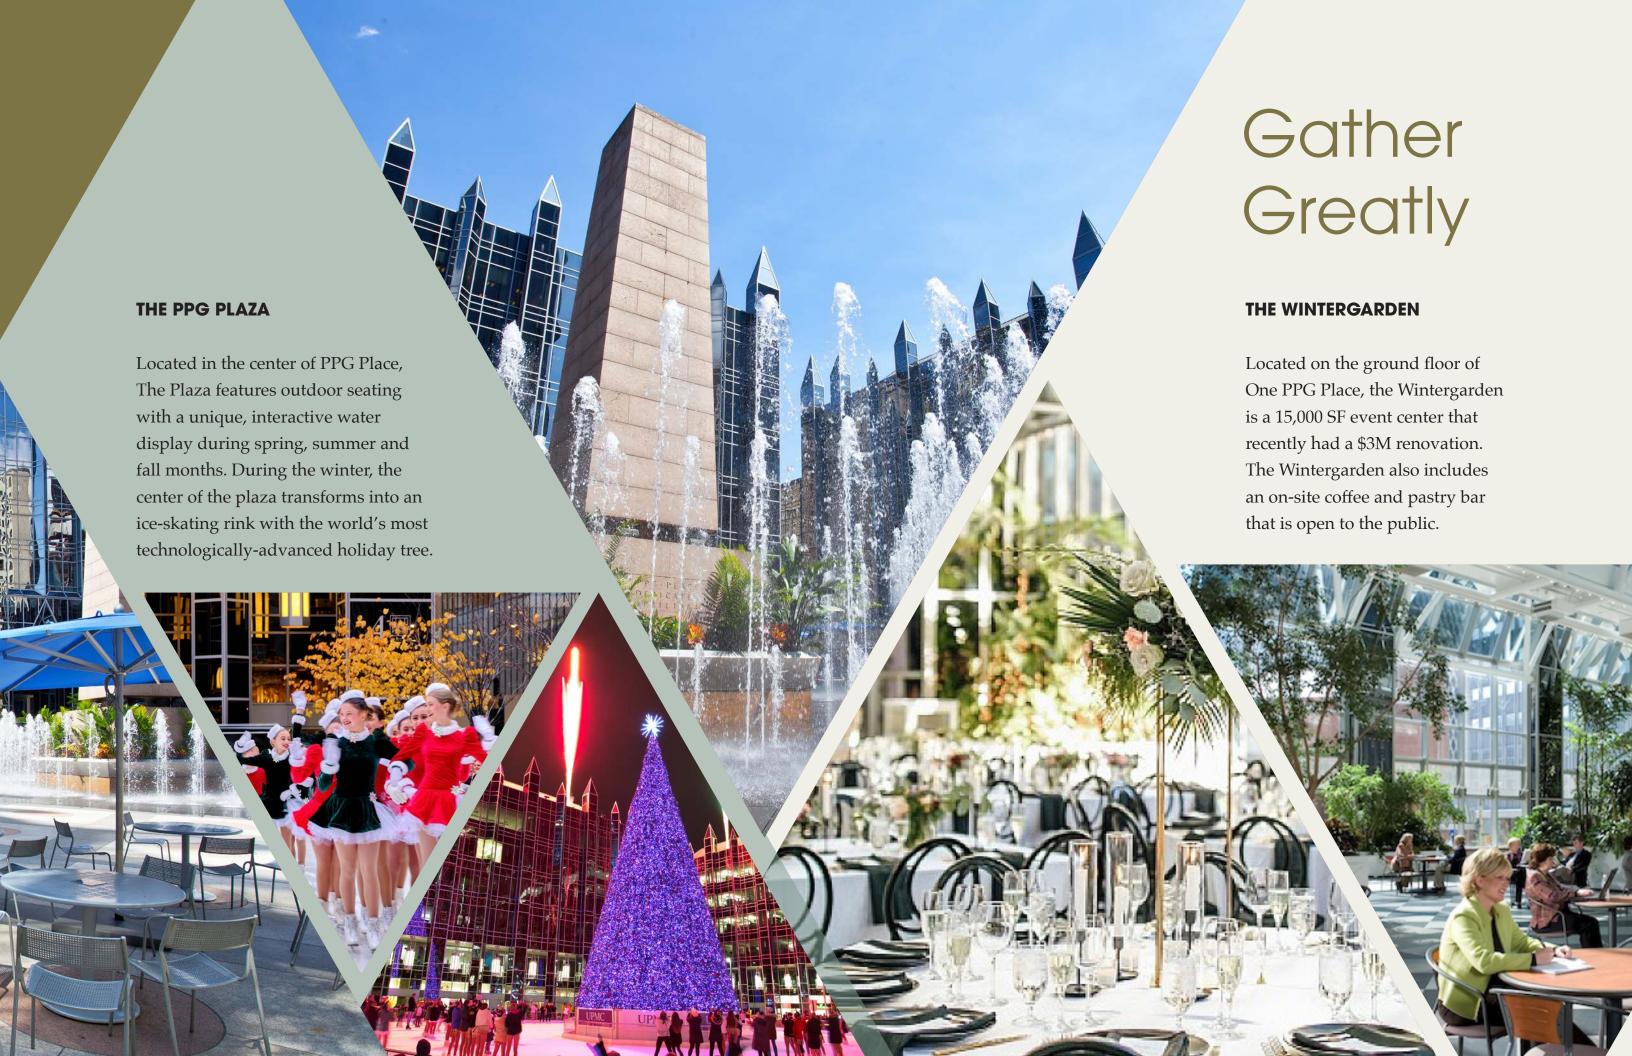

### It Begins Here.

PPG Place, often described as the "Crown Jewel" of the Pittsburgh skyline, stretches three city blocks at the forefront of downtown. The architecturally striking all-glass complex is comprised of six separate buildings totaling 1.5 million square feet of trophy Class A office space surrounding a vibrant, one-acre plaza thats open to the public year-around.