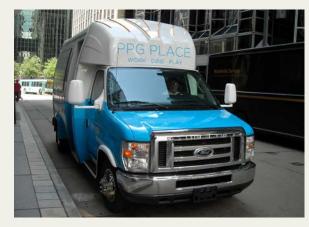

#### **COURTESY SHUTTLE:**

The PPG Place shuttle provides a means of transportation in and around the CBD. Pick-up and drop-off is located on Fourth Avenue by the plaza.