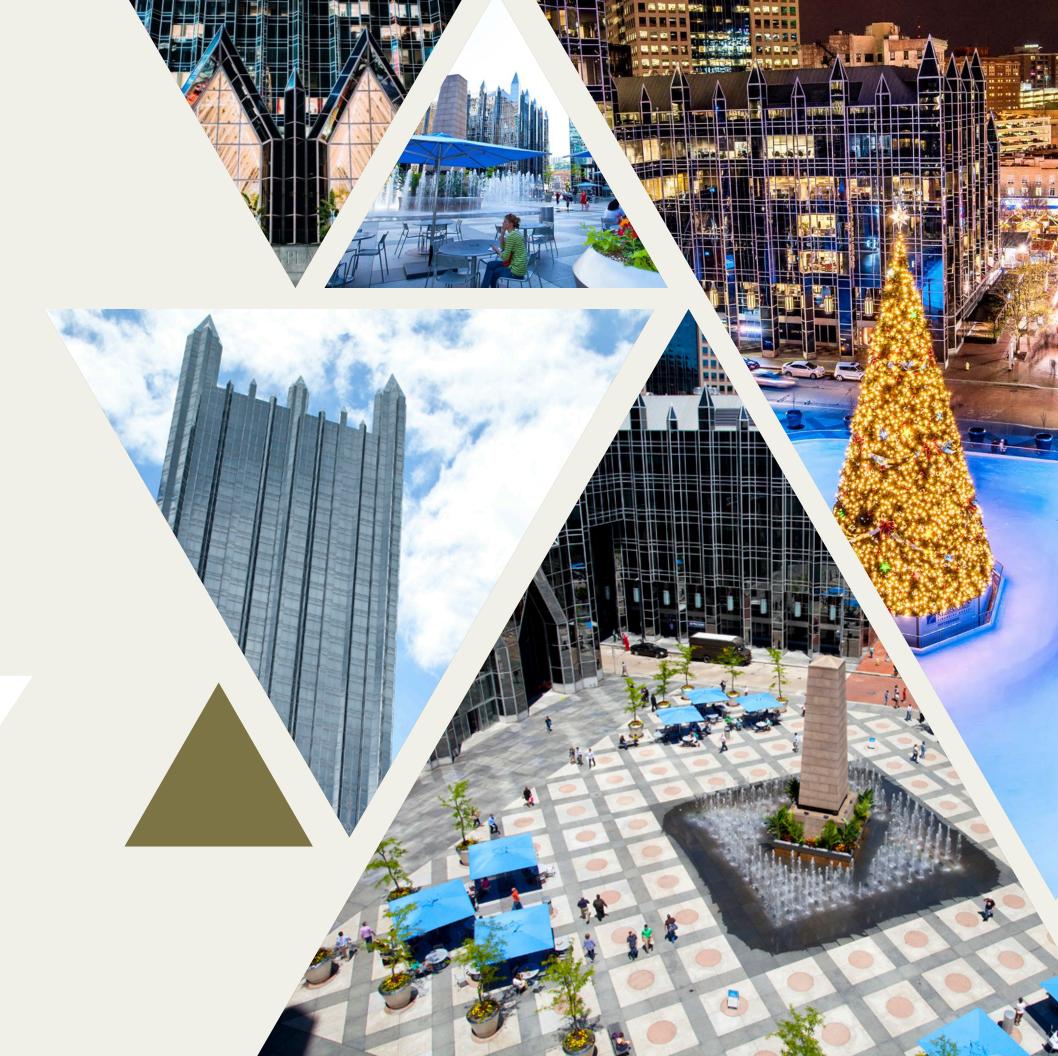

### It Begins Here.

PPG Place, often described as the "Crown Jewel" of the Pittsburgh skyline, stretches three city blocks at the forefront of downtown. The architecturally striking all-glass complex is comprised of six separate buildings totaling 1.5 million square feet of trophy Class A office space surrounding a vibrant, one-acre plaza thats open to the public year-around.

\$72M+ in building and capital improvements to the complex since 2011