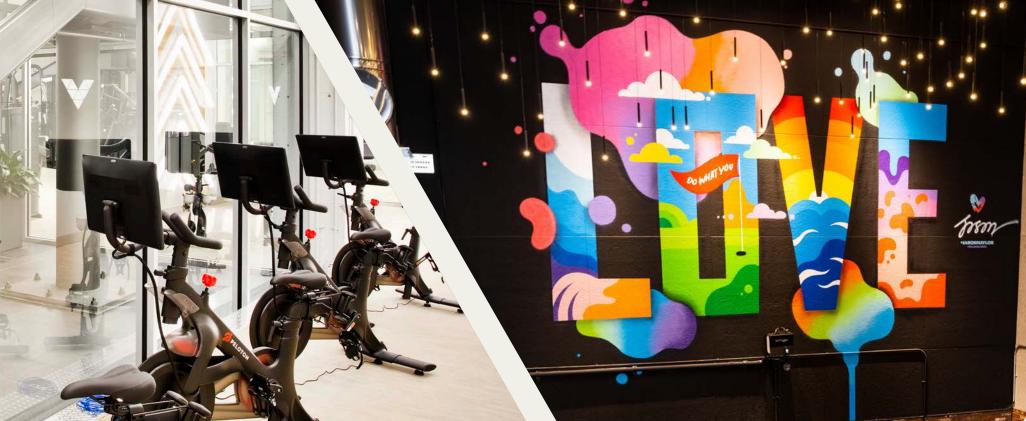

### velocity

#### NOW OPEN

Exclusive to customers in PPG Place, Velocity is a 5,000 SF fitness center outfitted with the latest state-of-the-art equipment along with private showers, changing areas and towel service.