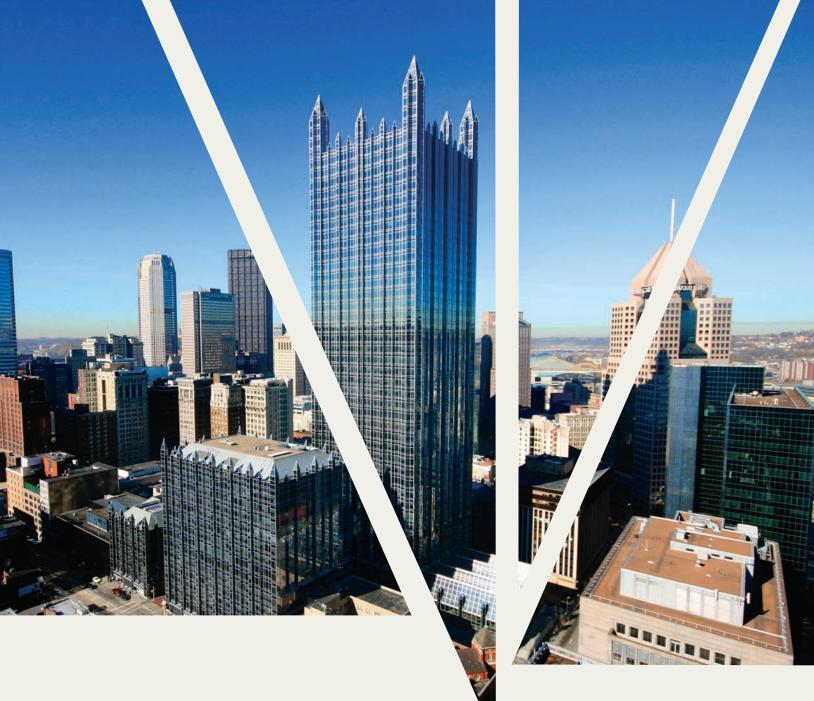

## PPG PLACE

THE CROWN JEWEL OF THE PITTSBURGH SKYLINE

### It Begins Here.

PPG Place, often described as the "Crown Jewel" of the Pittsburgh skyline, stretches three city blocks at the forefront of downtown. The architecturally striking all-glass complex is comprised of six separate buildings totaling 1.5 million square feet of trophy Class A office space surrounding a vibrant, one-acre plaza thats open to the public year-around.