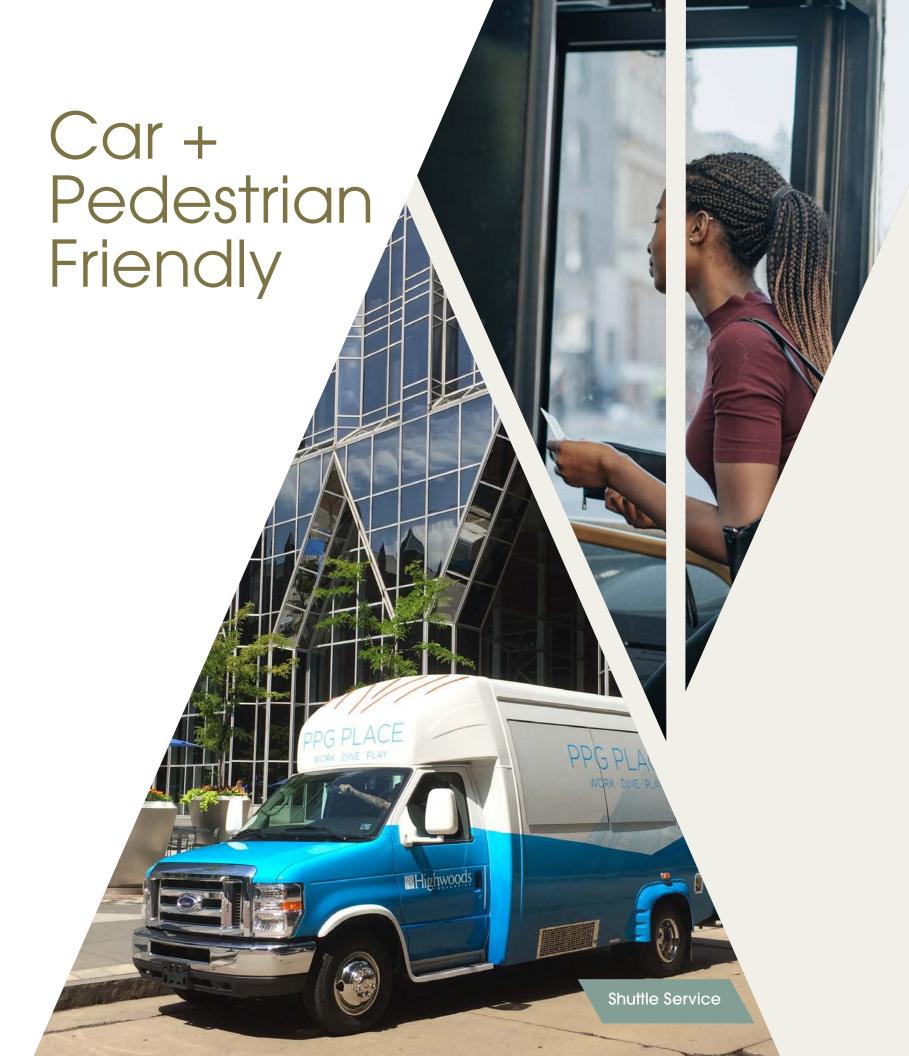

#### **COURTESY SHUTTLE:**

The PPG Place shuttle provides a means of transportation in and around the CBD. Pick-up and drop-off is located on Fourth Avenue by the plaza.