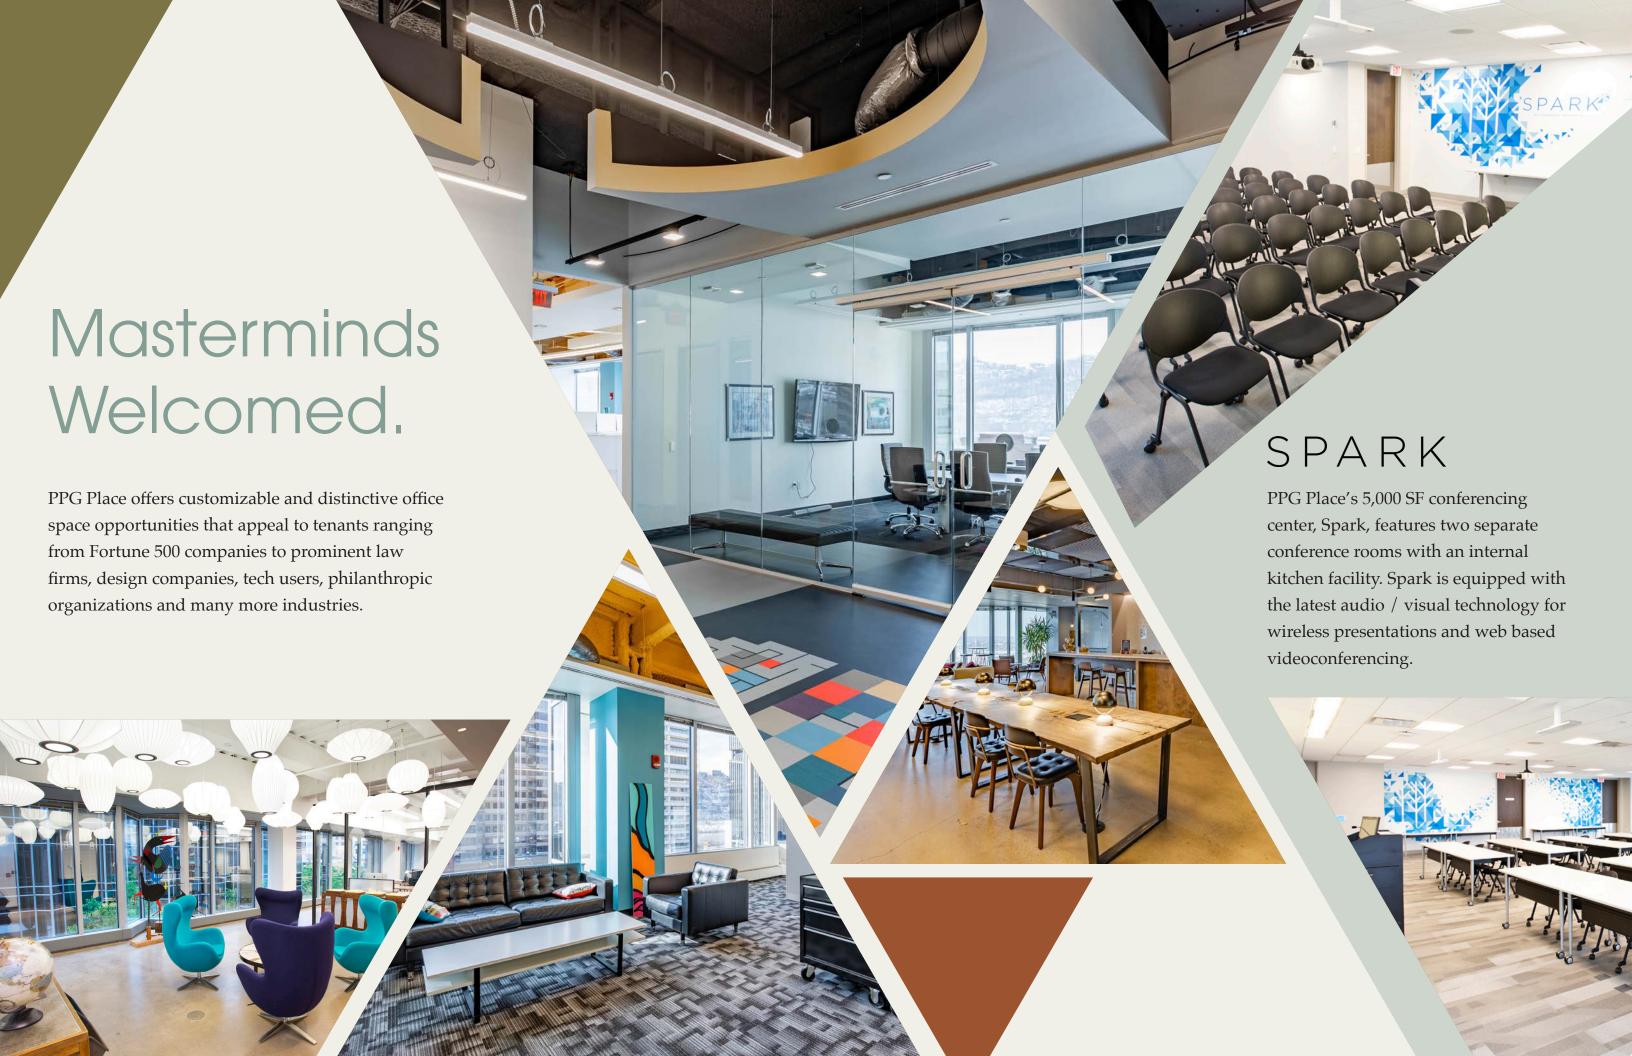

# Sharpen your focus.

#### NOW OPEN

Exclusive to customers in PPG Place, Velocity is a 5,000 SF fitness center outfitted with the latest state-of-the-art equipment along with private showers, changing areas and towel service.