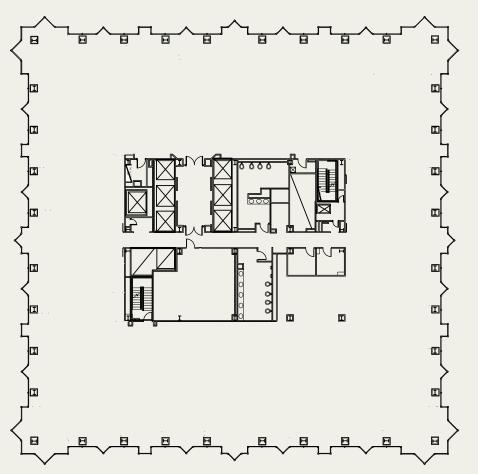

#### **PARK SMART:**

PPG Place features a 700-space, underground parking garage that underwent a \$1.4M garage renovation with new SmartPark technology.

ONE PPG PLACE | TYPICAL FLOOR PLATE | APPROX. 23,000 SF