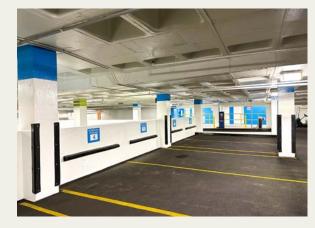

#### **PARK SMART:**

PPG Place features a 700-space, underground parking garage that underwent a \$1.4M garage renovation with new SmartPark technology.

ONE PPG PLACE | TYPICAL FLOOR PLATE | APPROX. 23,000 SF