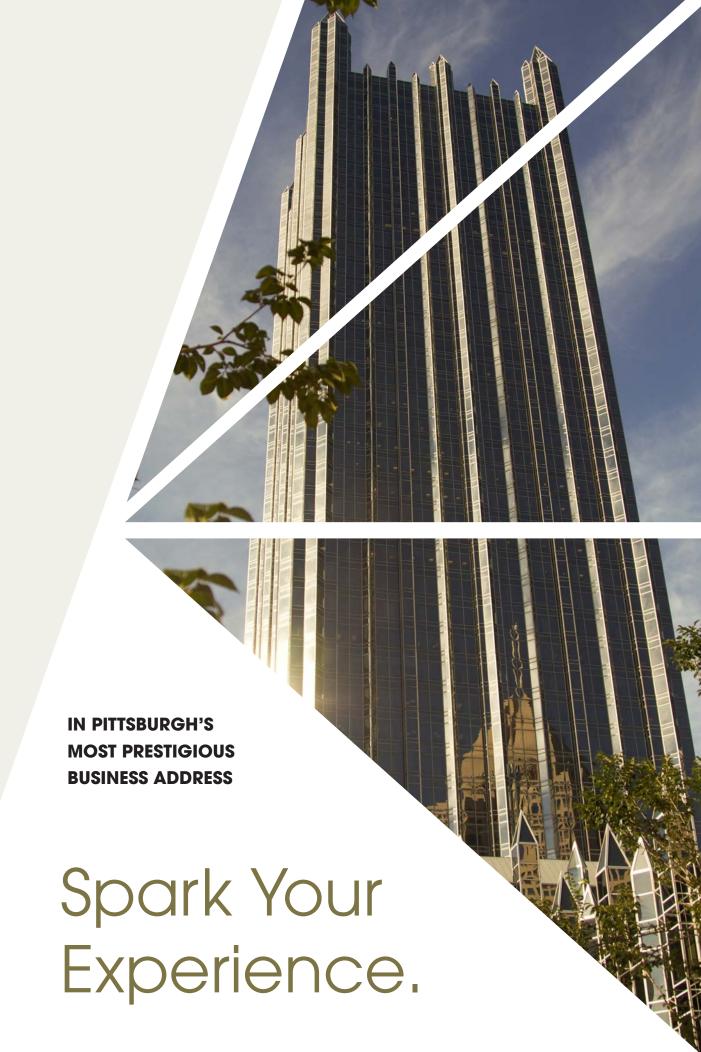

### It Begins Here.

PPG Place, often described as the "Crown Jewel" of the Pittsburgh skyline, stretches three city blocks at the forefront of downtown. The architecturally striking all-glass complex is comprised of six separate buildings totaling 1.5 million square feet of trophy Class A office space surrounding a vibrant, one-acre plaza thats open to the public year-around.