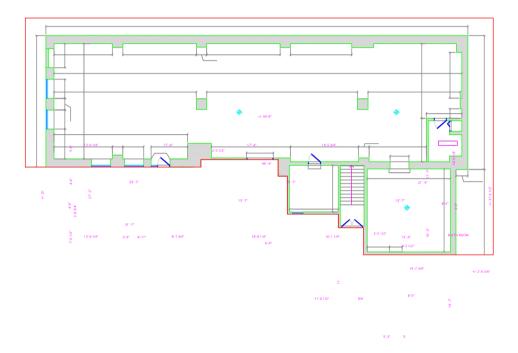

# CONTACTS

PAUL MOULINS Managing Director | Associate Broker PMoulins@kw.com C: 914-714-3777 DOMENICK CANALE Associate Broker Dcanale@kw.com C: 347-221-2974

# 140 S. Highland Ave, Ossining, NY 3,740 SQFT - FOR LEASE

## ASKING RENT: \$25.00 PSF MG



CONTACTS PAUL MOULINS Managing Director | Associate Broker PMoulins@kw.com C: 914-714-3777

DOMENICK CANALE Associate Broker Dcanale@kw.com C: 347-221-2974



760 WHITE PLAINS RD, SCARSDALE, NY 10583| 2300 EASTCHESTER RD, BRONX, NY 10469 | O: 914-902-8700 | KWCOMMERCIALNEWYORK.COM

The information contained herein has been obtained through sources deemed reliable but cannot be guaranteed as to its accuracy. Any information of special interest should be obtained through independent verification

# 140 S. Highland Ave, Ossining, NY FLOORPLAN



### CONTACTS

PAUL MOULINS Managing Director | Associate Broker PMoulins@kw.com C: 914-714-3777 DOMENICK CANALE Associate Broker Dcanale@kw.com C: 347-221-2974



760 WHITE PLAINS RD, SCARSDALE, NY 10583| 2300 EASTCHESTER RD, BRONX, NY 10469 | O: 914-902-8700 | KWCOMMERCIALNEWYORK.COM

The information contained herein has been obtained through sources deemed reliable but cannot be guaranteed as to its accuracy. Any information of special interest should be obtained through independent verification