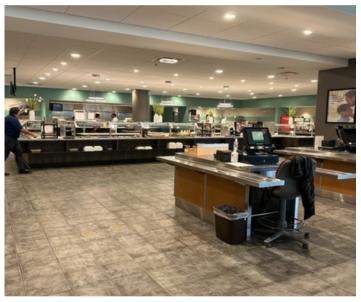

## Building overview

- Excellent HQ opportunity
- Move in ready, plug & play office space with furniture available
- Campus setting with on-site security, full service on-site cafe, outdoor courtyard, conferencing/ meeting center and walking path
- Covered parking and ample surface parking available
- Building signage opportunity for larger users
- Visibility and immediate access to I-480
- Located within walking distance of Esporta Fitness, Fairfield Inn & Suites, public transit, and multiple dining options.