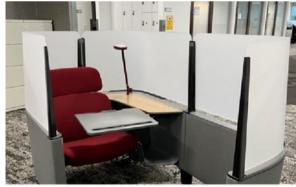

#### Suite 3 - 3,023 K31

- Plug & play office with furniture availableIncludes 4 private offices, workstations,
- Includes 4 private offices, workstations, conference room, two huddle rooms, work/ break room area