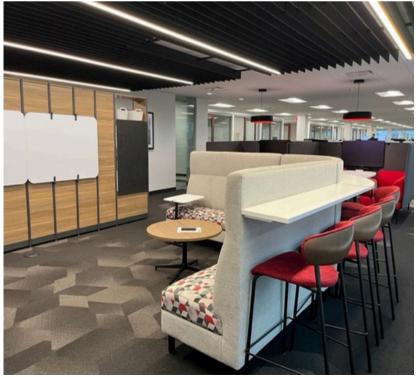

#### Suite 3 - 3,023 K31

- Plug & play office with furniture availableIncludes 4 private offices, workstations,
- Includes 4 private offices, workstations, conference room, two huddle rooms, work/ break room area