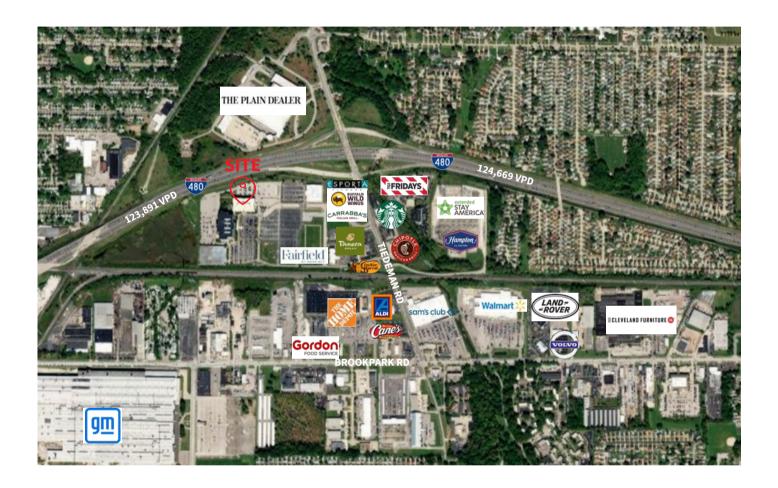

## Building overview

- Excellent HQ opportunity
- Move in ready, plug & play office space with furniture available
- Campus setting with on-site security, full service on-site cafe, outdoor courtyard, conferencing/ meeting center and walking path
- Covered parking and ample surface parking available
- Building signage opportunity for larger users
- Visibility and immediate access to I-480
- Located within walking distance of Esporta Fitness, Fairfield Inn & Suites, public transit, and multiple dining options.

# 4900 Tiedeman Road Brooklyn, OH

7

minutes to Cleveland Hopkins International Airport 9

minutes to Rockside Road corridor 16

minutes to

Downtown Cleveland

Heather Gilleland Senior Associate heather.gilleland@jll.com +1 (216) 937 4379 Rob Roe Managing Director rob.roe@jll.com +1 (216) 937 4371