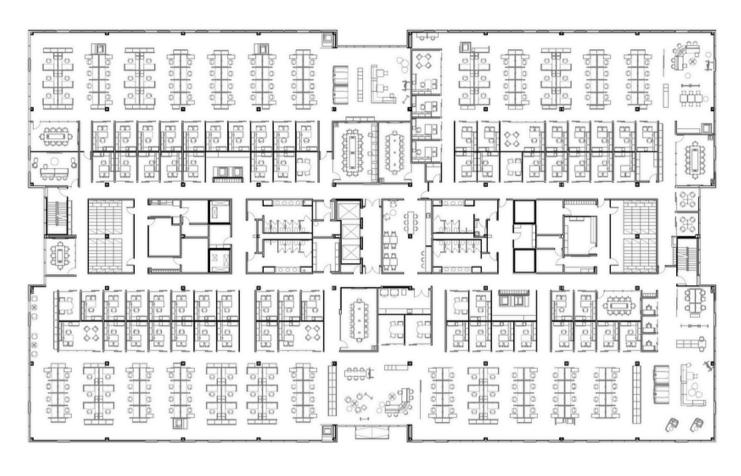

# For lease

4900 Tiedeman Road New to Market – Class A Plug & Play Office Space 9,825 – 150,000 SF available

## Building overview

- Excellent HQ opportunity
- Move in ready, plug & play office space with furniture available
- Campus setting with on-site security, full service on-site cafe, outdoor courtyard, conferencing/ meeting center and walking path
- Covered parking and ample surface parking available
- Building signage opportunity for larger users
- Visibility and immediate access to I-480
- Located within walking distance of Esporta Fitness, Fairfield Inn & Suites, public transit, and multiple dining options.







# 2nd Floor - 49,336 SF









## 3rd Floor - 49,137 SF









## 4th Floor - 50,616 SF





#### Suite 3 - 3,023 K31

- Plug & play office with furniture availableIncludes 4 private offices, workstations,
- Includes 4 private offices, workstations, conference room, two huddle rooms, work/ break room area



#### 4900 Tiedeman Road / Brooklyn, OH













# 4900 Tiedeman Road Brooklyn, OH



7

minutes to Cleveland Hopkins International Airport 9

minutes to Rockside Road corridor 16

minutes to

Downtown Cleveland

Heather Gilleland Senior Associate heather.gilleland@jll.com +1 (216) 937 4379 Rob Roe Managing Director rob.roe@jll.com +1 (216) 937 4371