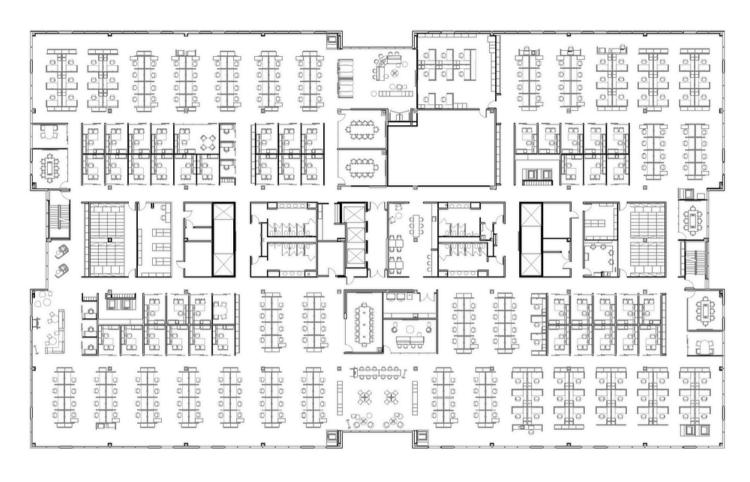

# For lease

4900 Tiedeman Road New to Market – Class A Plug & Play Office Space 9,825 – 150,000 SF available

## Building overview

- Excellent HQ opportunity
- Move in ready, plug & play office space with furniture available
- Campus setting with on-site security, full service on-site cafe, outdoor courtyard, conferencing/ meeting center and walking path
- Covered parking and ample surface parking available
- Building signage opportunity for larger users
- Visibility and immediate access to I-480
- Located within walking distance of Esporta Fitness, Fairfield Inn & Suites, public transit, and multiple dining options.







# 2nd Floor - 49,336 SF









## 3rd Floor - 49,137 SF









## 4th Floor - 50,616 SF





#### Suite 3 - 3,023 K31

- Plug & play office with furniture availableIncludes 4 private offices, workstations,
- Includes 4 private offices, workstations, conference room, two huddle rooms, work/ break room area



#### 4900 Tiedeman Road / Brooklyn, OH













# 4900 Tiedeman Road Brooklyn, OH



7

minutes to Cleveland Hopkins International Airport 9

minutes to Rockside Road corridor 16

minutes to

Downtown Cleveland

Heather Gilleland Senior Associate heather.gilleland@jll.com +1 (216) 937 4379 Rob Roe Managing Director rob.roe@jll.com +1 (216) 937 4371