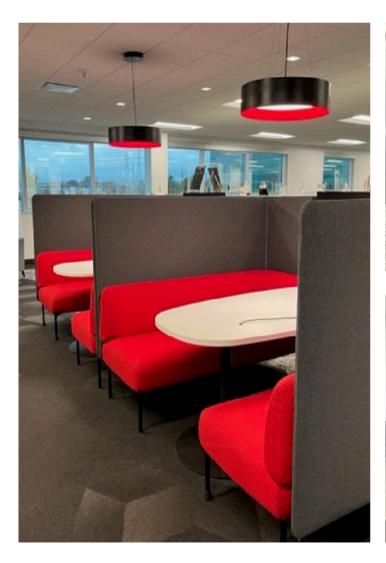

## Building overview

- Excellent HQ opportunity
- Move in ready, plug & play office space with furniture available
- Campus setting with on-site security, full service on-site cafe, outdoor courtyard, conferencing/ meeting center and walking path
- Covered parking and ample surface parking available
- Building signage opportunity for larger users
- Visibility and immediate access to I-480
- Located within walking distance of Esporta Fitness, Fairfield Inn & Suites, public transit, and multiple dining options.