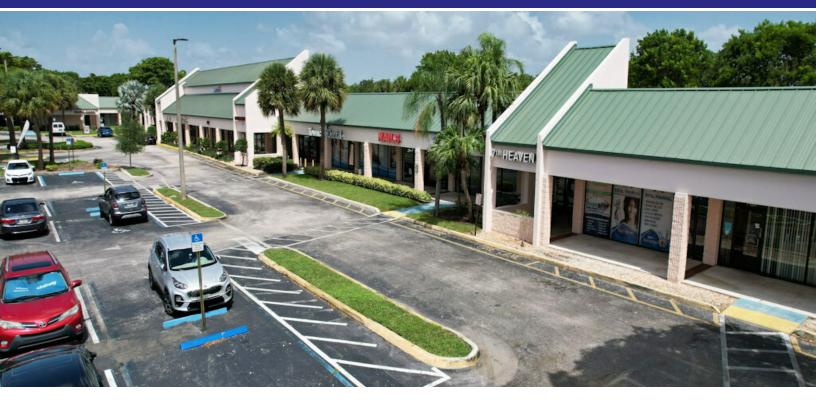

## PROPERTY DESCRIPTION

The Oakbrook Plaza is a neighborhood retail strip center built in 1986. The property is approximately 66,103 square feet and consists of one main multi-tenant plaza and three outparcel freestanding buildings. The property has direct exposure to West Oakland Park Boulevard with a traffic count of over 55,000 vehicles per day, and it is located about ½ mile east of University Drive and west of the Florida Turnpike. There are 470 surface parking spaces at the property and the zoning is CG for General Commercial use. Some of the tenants include Dunkin Donuts, physical therapy clinics, dentists, dance studios, restaurants, barber shops, opticians, and insurance offices.

#### PROPERTY HIGHLIGHTS

- Great street visibility
- 1/2 mile East of University Dr.
- Tenants Include: Dunkin Donuts, physical therapist, clinics, restaurants, dentists, and Insurance offices
- Heavy foot traffic
- Median household income within 1 mile radius is \$49,746 (data via CoStar)
- Average daily traffic count along W Oakland Park Blvd is 47,244 (data via CoStar)
- Zoned CG for General Commercial use