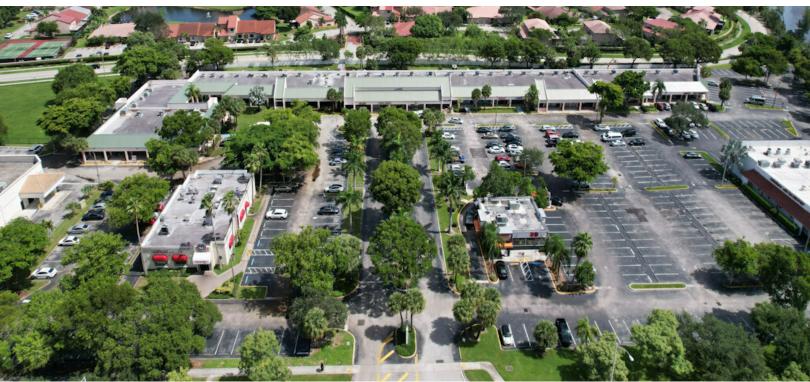

## PROPERTY DESCRIPTION

The Oakbrook Plaza is a neighborhood retail strip center built in 1986. The property is approximately 66,103 square feet and consists of one main multi-tenant plaza and three outparcel freestanding buildings. The property has direct exposure to West Oakland Park Boulevard with a traffic count of over 55,000 vehicles per day, and it is located about ½ mile east of University Drive and west of the Florida Turnpike. There are 470 surface parking spaces at the property and the zoning is CG for General Commercial use. Some of the tenants include Dunkin Donuts, physical therapy clinics, dentists, dance studios, restaurants, barber shops, opticians, and insurance offices.

## ADDITIONAL PHOTOS