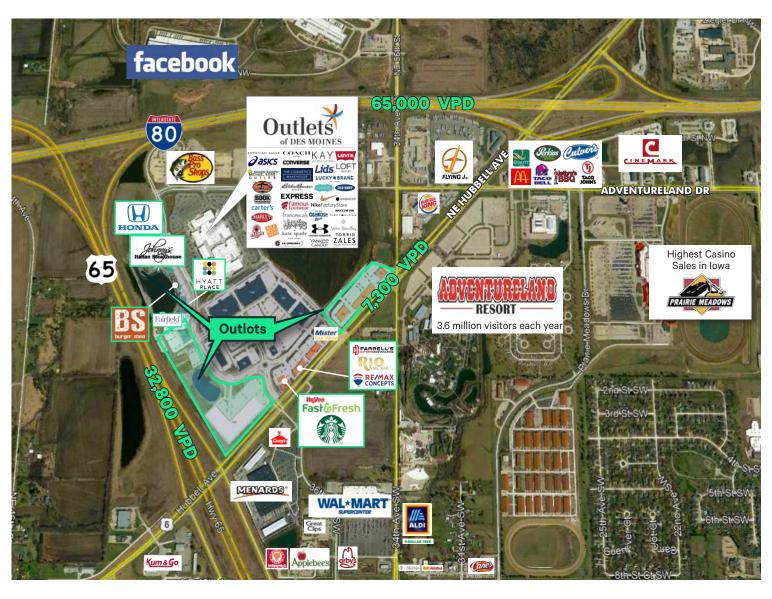

### Prairie Crossing | Altoona, Iowa

Prairie Crossing is a regional, master planned mixed use development at the intersection of I-80 and Hwy 65 I Altoona, Iowa. This development is home to major retailers like Bass Pro shops and the Outlets of Des Moines as well as the Hyatt Place, Fairfield Inn and multiple dining options. The area is home to Adventureland Resorts and Prairie Meadows Racetrack and Casino. Collectively, these attractions draw hundreds of thousands of visitors from across the Midwest.

### **Development Highlights**

- + Outlots ranging from .5 to 13 Acres
- + Can accommodate 7,000-190,000 SF
- + Ownership is open to outlot sales or leasing
- + Surrounded by Des Moines' top retail destinations: <u>Outlets of Des Moines</u>, <u>Adventureland Resort</u>, <u>Prairie Meadows Casino</u> and <u>Bass Pro Shops</u>
- + Visible from I-80 (65,000 VPD) & Hwy 65 (32,800 VPD)