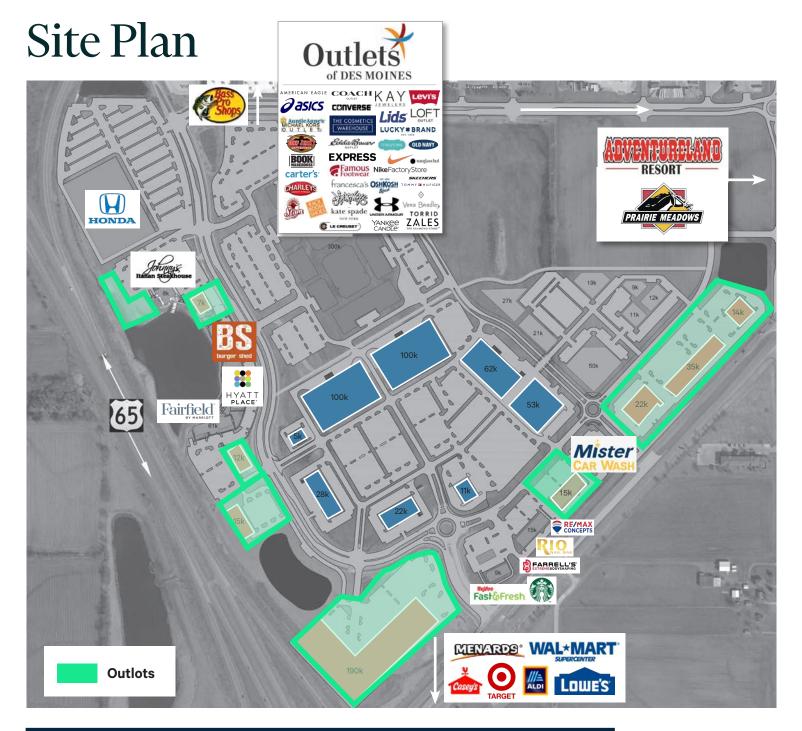

# **Outlots**

### Prairie Crossing | Altoona, Iowa

Prairie Crossing is a regional, master planned mixed use development at the intersection of I-80 and Hwy 65 I Altoona, Iowa. This development is home to major retailers like Bass Pro shops and the Outlets of Des Moines as well as the Hyatt Place, Fairfield Inn and multiple dining options. The area is home to Adventureland Resorts and Prairie Meadows Racetrack and Casino. Collectively, these attractions draw hundreds of thousands of visitors from across the Midwest.

### **Development Highlights**

- + Outlots ranging from .5 to 13 Acres
- + Can accommodate 7,000-190,000 SF
- + Ownership is open to outlot sales or leasing
- + Surrounded by Des Moines' top retail destinations: <u>Outlets of Des Moines</u>, <u>Adventureland Resort</u>, <u>Prairie Meadows Casino</u> and <u>Bass Pro Shops</u>
- + Visible from I-80 (65,000 VPD) & Hwy 65 (32,800 VPD)