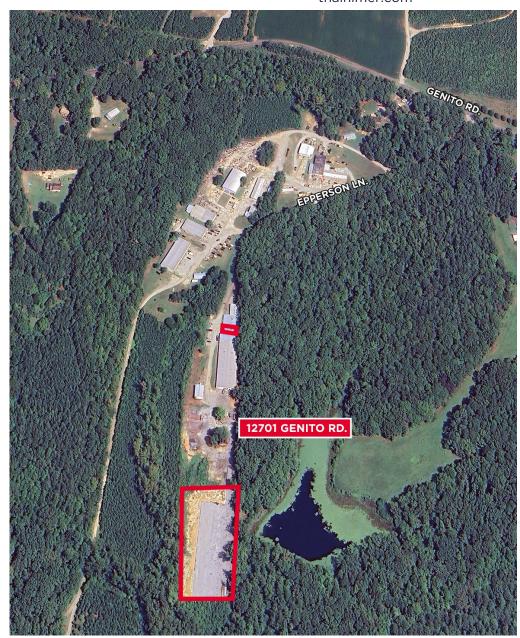

CUSHMAN & THALHIMER

2± ACRE GRAVELED YARD

ADDITIONAL 1,700± SF STORAGE SPACE

**AVAILABLE IMMEDIATELY** 

Thalhimer Center 11100 W. Broad Street Glen Allen, VA 23060 thalhimer.com

- 2± ACRE GRAVELED STORAGE YARD
- 1,700± SF SMALL STORAGE SPACE
- Available Immediately
- Asking Rate \$5,900/Month