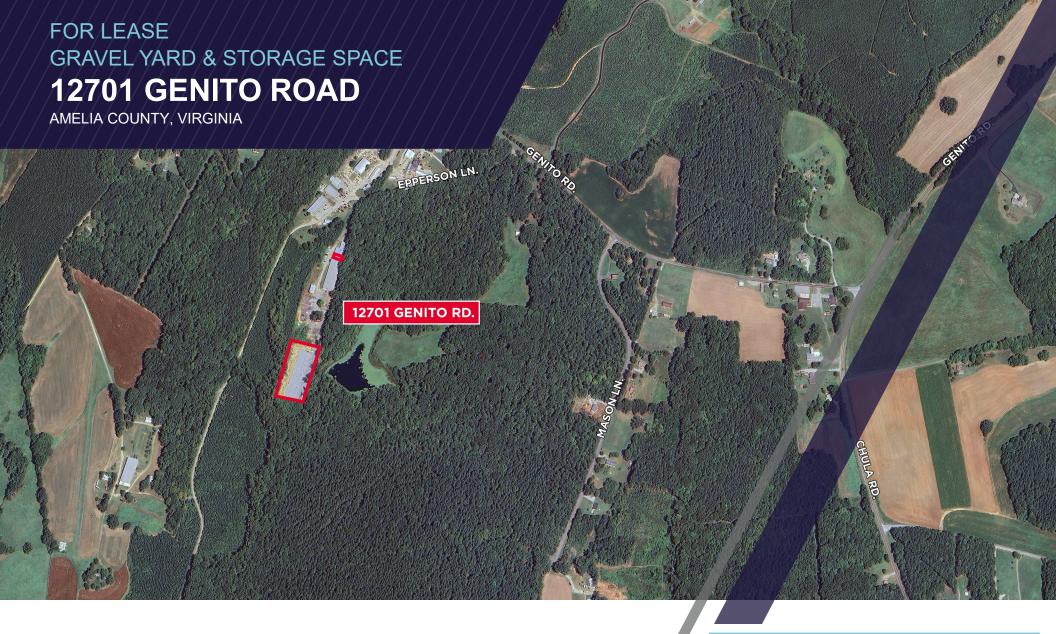

CUSHMAN & THALHIMER

2± ACRE GRAVELED YARD

ADDITIONAL 1,700± SF STORAGE SPACE

**AVAILABLE IMMEDIATELY** 

Thalhimer Center 11100 W. Broad Street Glen Allen, VA 23060 thalhimer.com

- 2± ACRE GRAVELED STORAGE YARD
- 1,700± SF SMALL STORAGE SPACE
- Available Immediately
- Asking Rate \$5,900/Month