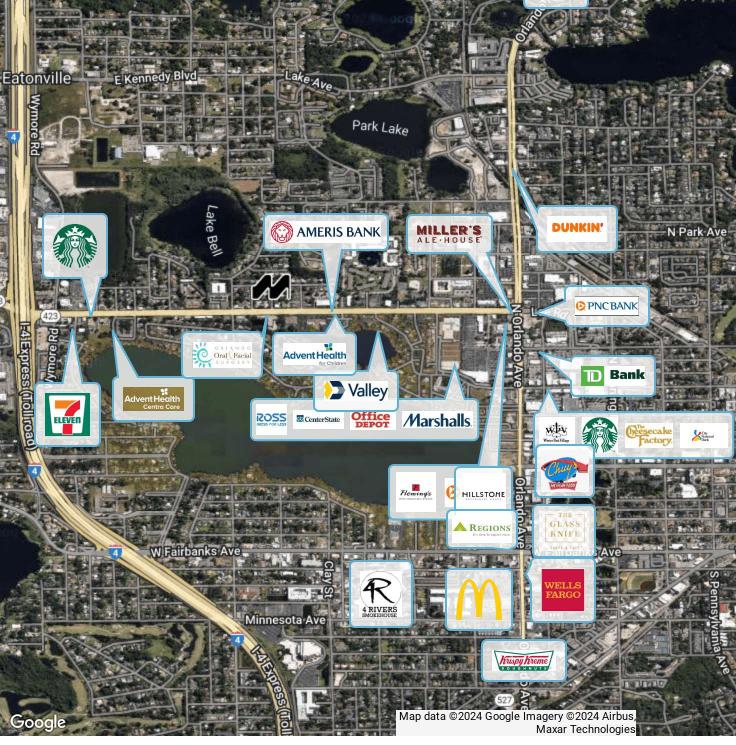

W

Fantastic professional co-tenancy featuring full-service leases.

The Center offers 2 move-in ready suites, both with standard office buildouts that are sure to fit any business/professional service.

#### **HIGHLIGHTS**

- Close Proximity to 17-92
- Convenient Access to I-4
- Great Co-Tenancy
- Additional amenities include 24-hour access, a bus line, controlled access, and signage.
- Within 3 miles of Winter Park Village which is a lively, high-end shopping center and minutes away from Downtown Winter Park.

| SPACES    | LEASE RATE        | SPACE SIZE |
|-----------|-------------------|------------|
| Suite 104 | \$20.00 SF/yr     | 1,967 SF   |
| Suite 210 | \$1,260 per month | 605 SF     |

### **LOCATION MAPS**

1950 LEE RD, WINTER PARK, FL 32789

# Winter Park Executive Center





JOSIAH MOORE 407.304.8485 Briang@millenia-partners.com OFFICE BUILDING

For Lease

### **DEMOGRAPHICS MAP & REPORT**

1950 LEE RD, WINTER PARK, FL 32789

# Winter Park Executive Center





| POPULATION           | 1 MILE | 3 MILES | 5 MILES |
|----------------------|--------|---------|---------|
| Total Population     | 8,916  | 74,629  | 241,011 |
| Average age          | 39.3   | 38.9    | 37.5    |
| Average age (Male)   | 39.2   | 37.8    | 35.8    |
| Average age (Female) | 41.6   | 40.3    | 39.2    |

| HOUSEHOLDS & INCOME | 1 MILE    | 3 MILES   | 5 MILES   |
|---------------------|-----------|-----------|-----------|
| Total households    | 3,468     | 31,474    | 102,261   |
| # of persons per HH | 2.6       | 2.4       | 2.4       |
| Average HH income   | \$64,984  | \$93,59