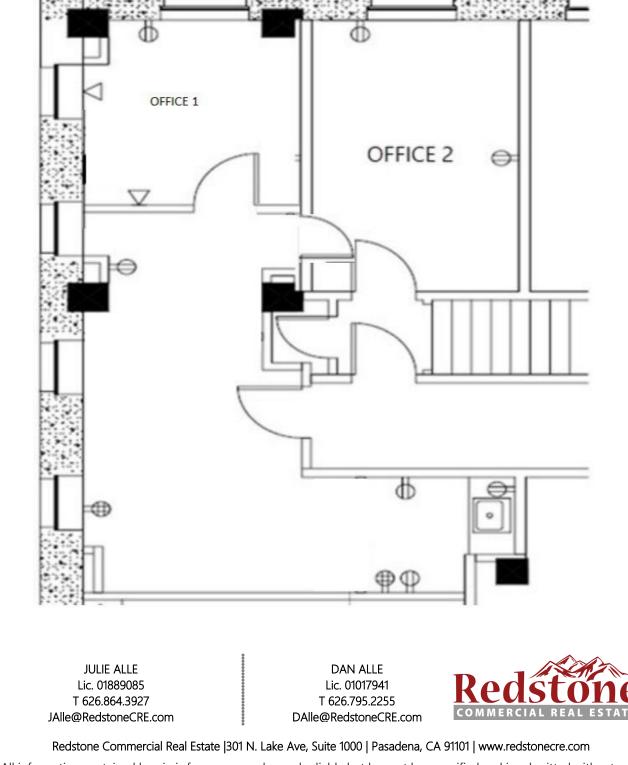

## 595 E. COLORADO BOULEVARD

PASADENA, CA 91101

**SUITE: 810** 

**RENTABLE: 757** 

All information contained herein is from sources deemed reliable but has not been verified and is submitted without any warranty or representation, expressed or implied, as to its accuracy, and Redstone Commercial Real Estate, License #01525534, assumes no liability for errors or omissions of any kind, change of price, rental or other conditions, including, without limitation, prior sale, lease or financing or withdrawal without notice. This presentation is for information only and under no circumstances whatsoever is to be deemed a contract, note, memorandum or any other form of binding commitment.