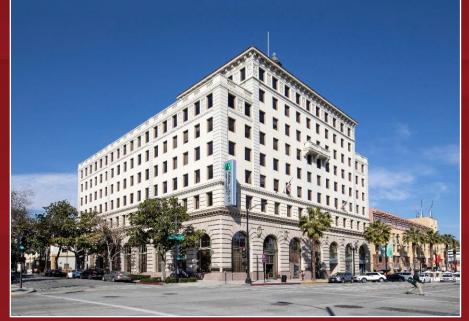

## OFFICE FOR SUBLEASE

### 595 E. COLORADO BOULEVARD, PASADENA, CA

| 1.1.1                   | AVAILABLE    | Suite 810 – 757 RSF                                                              |
|-------------------------|--------------|----------------------------------------------------------------------------------|
|                         |              | Open area with kitchen and two (2) private window offices facing north.          |
|                         | RENTAL RATE  | \$3.50 per sq. ft., FSG.                                                         |
| $\leq$                  | COMMENCEMENT | December 1, 2024.                                                                |
| щ                       | EXPIRATION   | April 30, 2025.<br>(Longer term possible)                                        |
| m                       | PARKING      | Ample covered parking available.<br>Current cost per space \$85.00 per<br>month. |
| $\supset$               | AMENITIES    | * In the heart of the Playhouse District.                                        |
| $\overline{\mathbb{S}}$ |              | * Tender Greens, Urth Café, Ruth's Chris<br>Steak House nearby.                  |
| $\sim$                  |              | * Breathtaking views of San Gabriel<br>Mountains and Rose Parade.                |
| $\bigcirc$              |              | * Professional, stable ownership and on-<br>site management team.                |
| LL                      |              | * LEED Gold Certified building.                                                  |
| Dod                     | stow         | * Walking distance to Old Town<br>Pasadena, Plaza Paseo                          |

retail/restaurants.

easto