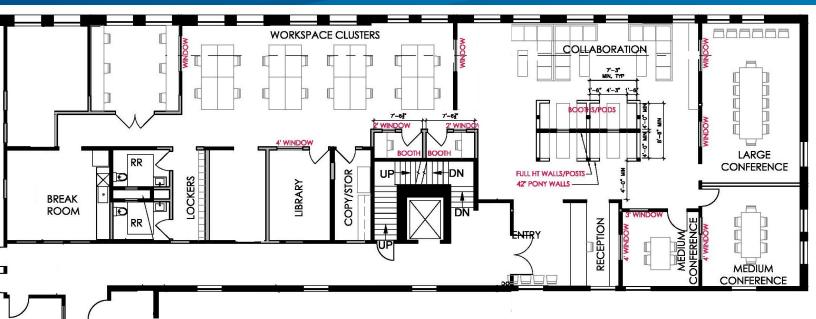

## 610 16th Street

16th and Jefferson Streets

UPTOWN | OAKLAND

- MINDOWS
  BEYOND
  PONY WALLS
  BEHIND

  2" DEEP
  CUSHIONS

  610 16th Street, Oakland
  Fifth Floor, Suite 520
  ~5,758.56 RSF
- > Beautiful historic building
- > Convenient to BART Station
- Easy access to:
  Federal Building
  State Building
  City Hall