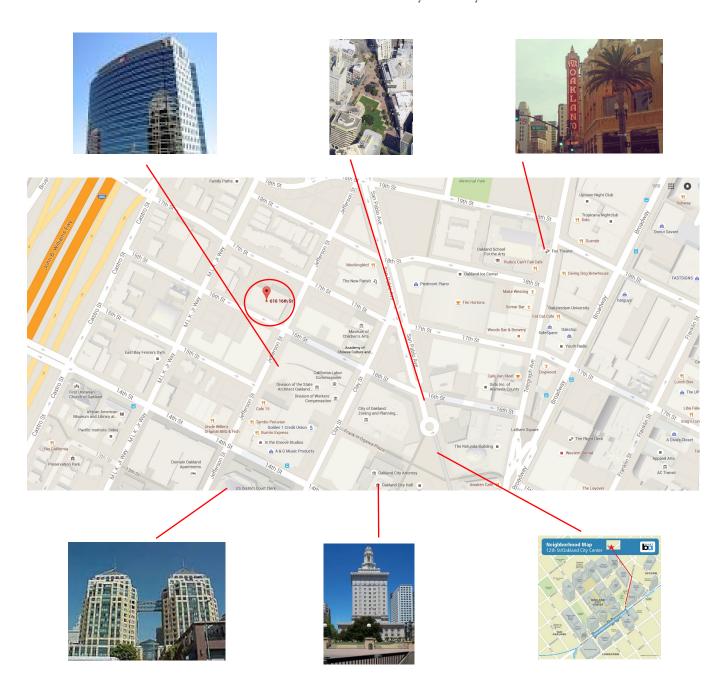

## **BLOCKS AWAY FROM:**

- > BART Station > City Hall
- Fox TheaterOgawa Plaza
- > Restaurants, Coffee and Night Life
- > Easy Freeway Access

WILLIAM THACHER
415-306-6009
will@federalrealtyco.com