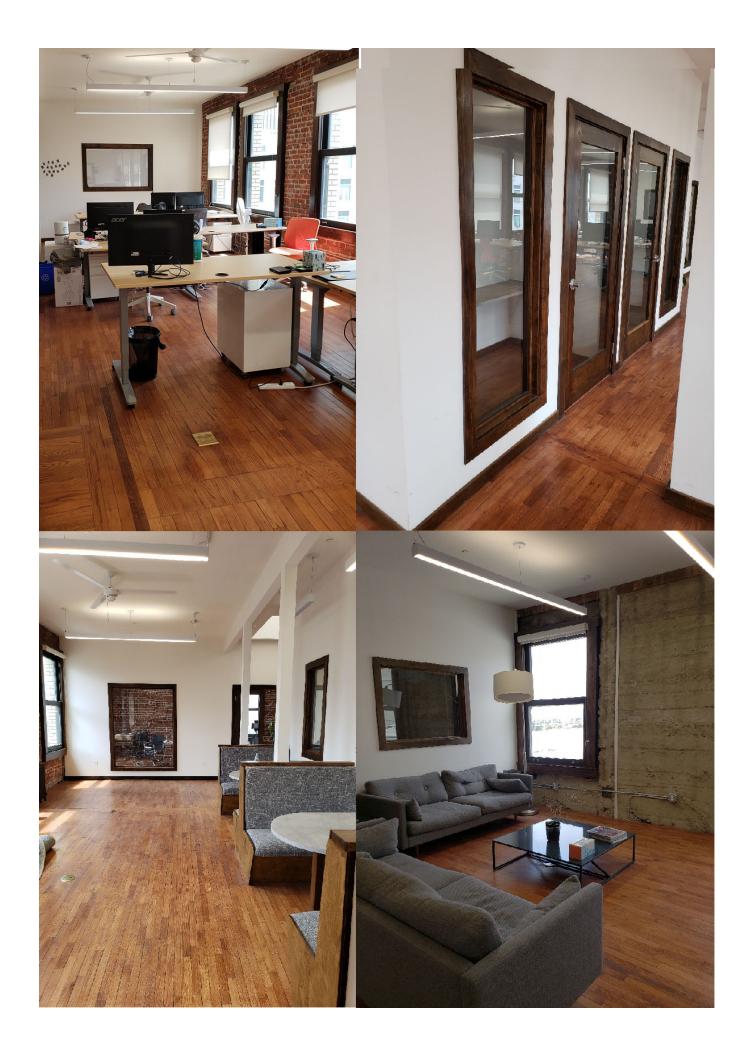

## 610 16th Street

16th and Jefferson Streets

UPTOWN | OAKLAND

- MINDOWS
  BEYOND
  PONY WALLS
  BEHIND

  2" DEEP
  CUSHIONS

  610 16th Street, Oakland
  Fifth Floor, Suite 520
  ~5,758.56 RSF
- > Beautiful historic building
- > Convenient to BART Station
- Easy access to:
  Federal Building
  State Building
  City Hall

## FOR LEASE > CREATIVE OFFICE SPACE