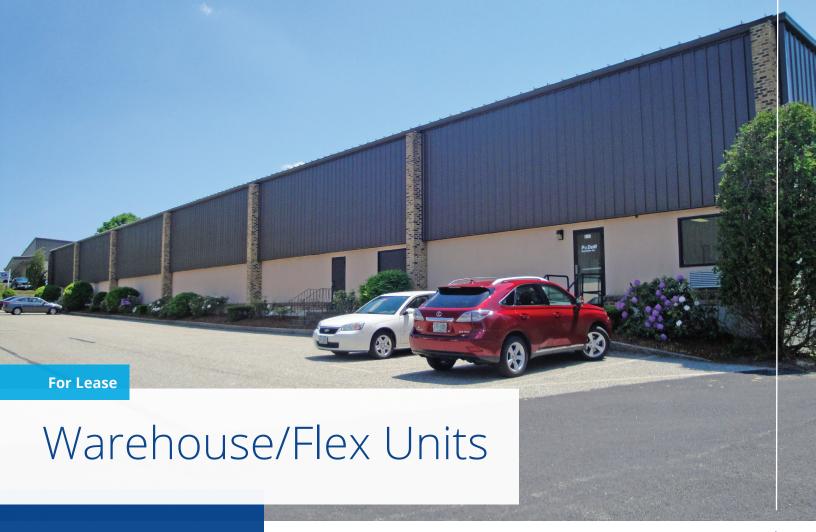

# 30 Lamy Dr & 9 Lance Ln Goffstown, NH

## **Property Highlights**

- Lamy Drive/Lance Lane is home to 5 warehouse/industrial buildings totaling 50,000± SF
- Unit 9-11 at 30 Lamy Drive consists of 3,600± SF and features a mix of office and warehouse space with 3 loading docks and 16' to 22' clear
- Unit 11-12 at 9 Lance Lane consists of 2,400± SF and features a mix of office and warehouse space with 1 loading dock, 1 drive-in door, and 16' to 22' clear
- Located in a nice industrial park setting near Saint Anselm College
- Area amenities include health clubs, shopping, self-storage, banks, and grocery stores
- Easy access to Route 114 and 114A and just 10 minutes to the Manchester-Boston Regional Airport