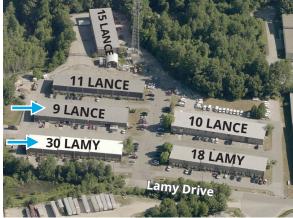

## **Property Highlights**

- Lamy Drive/Lance Lane is home to 5 warehouse/industrial buildings totaling 50,000± SF
- Unit 9-11 at 30 Lamy Drive consists of 3,600± SF and features a mix of office and warehouse space with 3 loading docks and 16' to 22' clear
- Unit 11-12 at 9 Lance Lane consists of 2,400± SF and features a mix of office and warehouse space with 1 loading dock, 1 drive-in door, and 16' to 22' clear
- Located in a nice industrial park setting near Saint Anselm College
- Area amenities include health clubs, shopping, self-storage, banks, and grocery stores
- Easy access to Route 114 and 114A and just 10 minutes to the Manchester-Boston Regional Airport

## **Specifications**

| Address:           | 9 Lance Lane & 30 Lamy Drive                                                 |
|--------------------|------------------------------------------------------------------------------|
| Location:          | Goffstown, NH 03045                                                          |
| Building Type:     | Warehouse/industrial                                                         |
| Year Built:        | 1986                                                                         |
| Total Building SF: | 50,000± in 5 buildings                                                       |
| Available SF:      | 9 Lance Lane   Unit 11-12: 2,400± SF<br>30 Lamy Drive   Unit 9-11: 3,600± SF |
| Floors:            | 1                                                                            |
| Loading Docks:     | 1 (Unit 11-12 @ 9 Lance Lane)<br>3 (Unit 9-11 @ 30 Lamy Drive)               |
| Drive-in Door:     | 1 (Unit 11-12 @ 9 Lance Lane)                                                |
| Clear Height:      | 16'± to 22'±                                                                 |
| Power:             | 3 phase                                                                      |
| Sprinklers:        | Wet system                                                                   |
| Utilities:         | Municipal water & private sewer<br>Propane heat                              |
| Zoning:            | Industrial                                                                   |
| Est NNN Expenses:  | \$3.38 PSF                                                                   |
| Lease Rate:        | \$12.50 NNN                                                                  |
|                    |                                                                              |