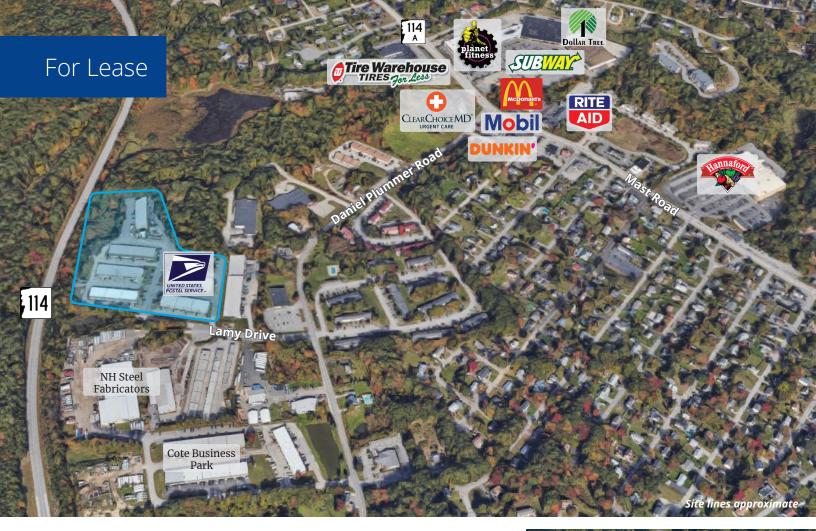

## **Property Highlights**

- Lamy Drive/Lance Lane is home to 5 warehouse/industrial buildings totaling 50,000± SF
- Unit 9-11 at 30 Lamy Drive consists of 3,600± SF and features a mix of office and warehouse space with 3 loading docks and 16' to 22' clear
- Unit 11-12 at 9 Lance Lane consists of 2,400± SF and features a mix of office and warehouse space with 1 loading dock, 1 drive-in door, and 16' to 22' clear
- Located in a nice industrial park setting near Saint Anselm College
- Area amenities include health clubs, shopping, self-storage, banks, and grocery stores
- Easy access to Route 114 and 114A and just 10 minutes to the Manchester-Boston Regional Airport