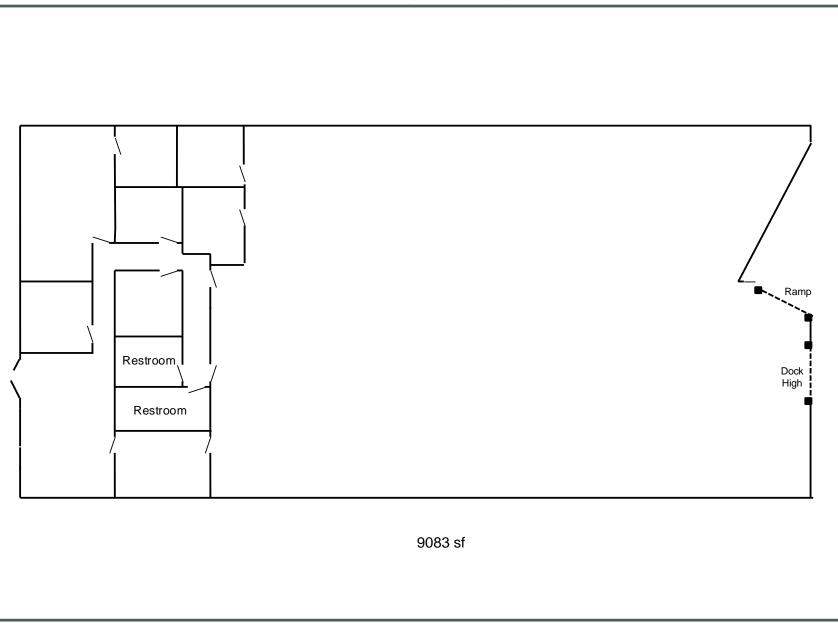

#### Suite 14832 – 1<sup>st</sup> Floor Warehouse and Showroom

| Area                                                             | 9,083 sf           |
|------------------------------------------------------------------|--------------------|
| Rent                                                             | \$10/sf/yr + NNN   |
| NNN                                                              | 2.81/sf/Yr         |
| 1 Dock High, 1 Front Double Doors, 24' Clear Height Warehouse, 3 | 3 phase high power |

#### Suite 14812 - 2<sup>nd</sup> Floor Medical Laboratory

| Area | 9,632            |
|------|------------------|
| Rent | \$10/sf/yr Gross |

14822 Venture Drive, Farmers Branch, Texas - Current

14832 Venture Drive, Farmers Branch, Texas