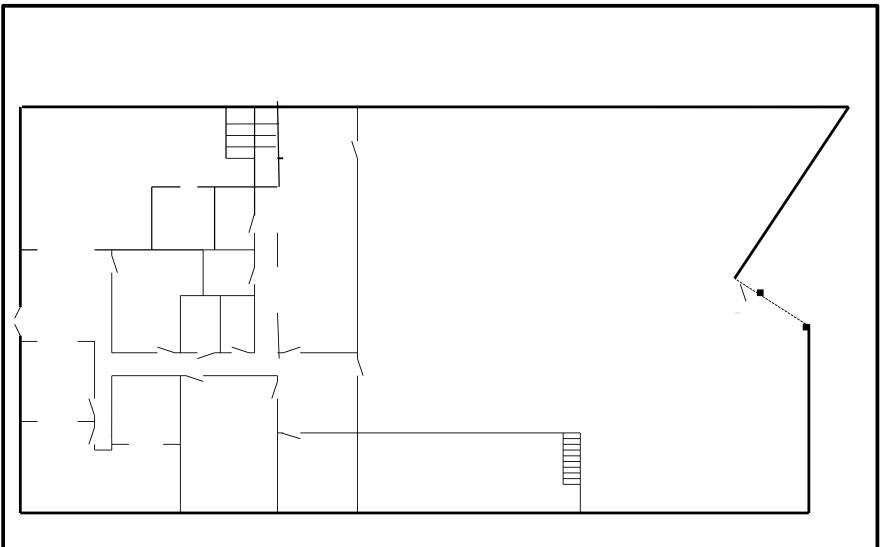

#### Suite 14836 - 1<sup>st</sup> Floor Warehouse and Showroom

| Area                                                             | 12,000 sf             |
|------------------------------------------------------------------|-----------------------|
| Rent                                                             | \$10/sf/yr + NNN      |
| NNN                                                              | \$2.81/sf/yr          |
| 1 Dock High, 1 Front Double Doors, 24' Clear Height Warehouse, 3 | s phase average power |

14836 Venture Drive, Farmers Branch, Texas

14808 Venture Drive, Farmers Branch, Texas

14812 Venture Drive, Farmers Branch, Texas - Current