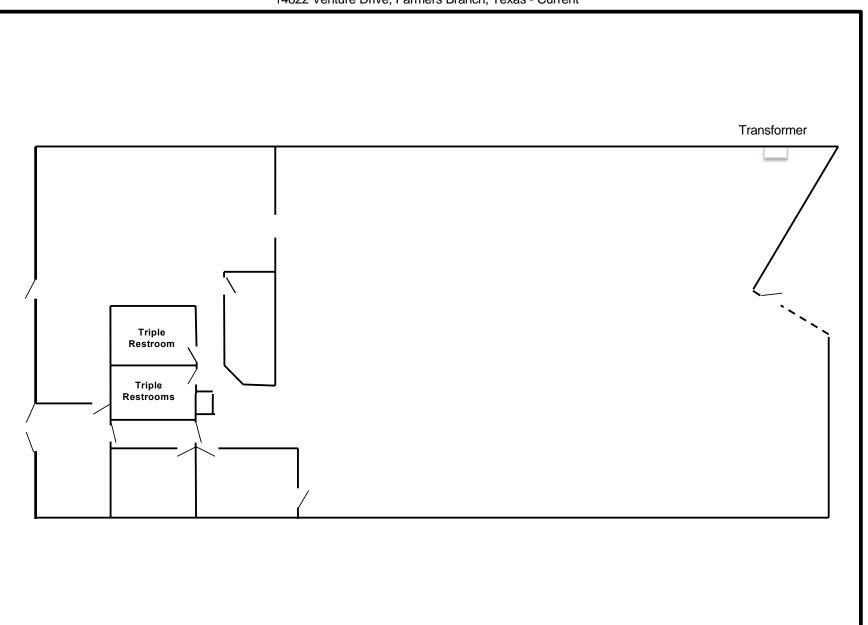

#### Suite 14822 - 1st Floor Warehouse and Showroom

| Area                            | 8,876 sf                                       |
|---------------------------------|------------------------------------------------|
| Rent                            | \$10/sf/yr + NN                                |
| NNN                             | \$2.81/sf/yr                                   |
| 1 Dock High, 1 Front Double Doc | 24' Clear Height Warehouse, 3 phase high power |

14836 Venture Drive, Farmers Branch, Texas

14808 Venture Drive, Farmers Branch, Texas

14812 Venture Drive, Farmers Branch, Texas - Current