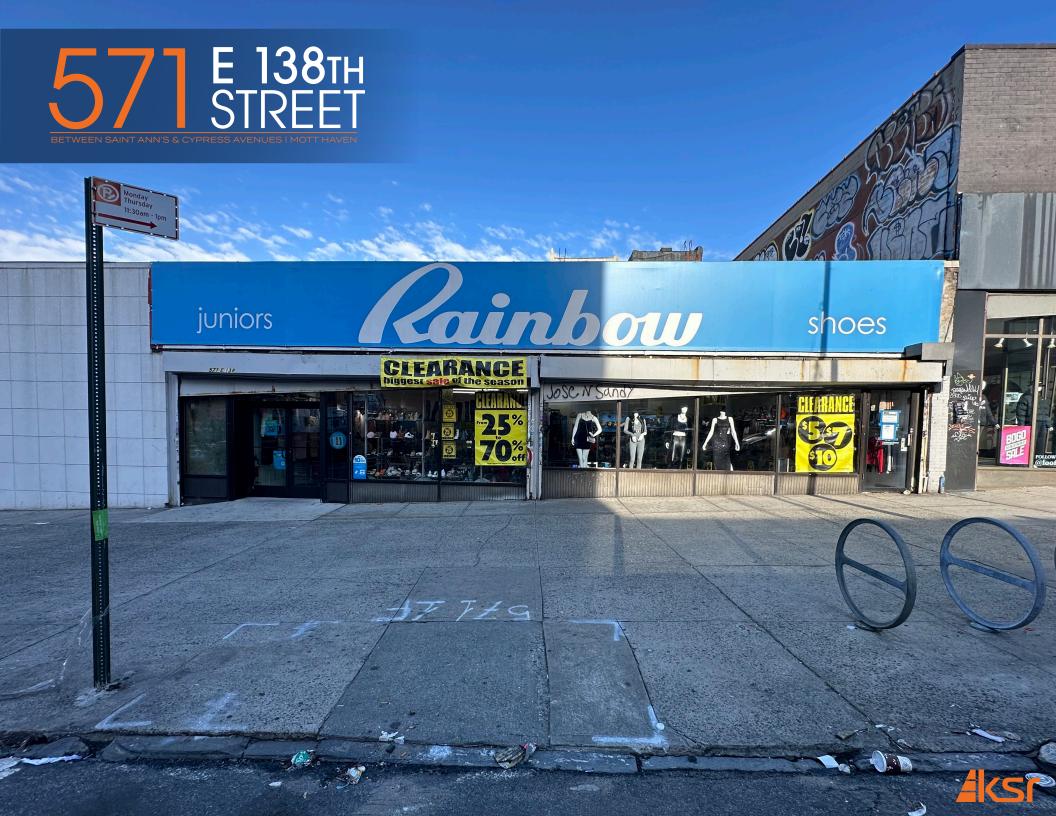

### 571 E 138TH STREET

BETWEEN SAINT ANN'S & CYPRESS AVENUES | MOTT HAVEN

# Е 138тн

2,400 SF Ground Floor SIZE:

FRONTAGE: 50'

**CEILING HEIGHT:** 12'

POSSESSION: **ASAP** 

**ASKING RENT: Upon Request** 

TRANSPORTATION: 246

Bx1, Bx2, Bx21, Bx32, Bx33, M125

### **HIGHLIGHTS:**

- · Formerly Rainbow
- High foot traffic area
- Dense residential neighborhood
- Neighboring tenants include: Dunkin' Valencia Bakery, T-Mobile, Dollar Tree, USPS, Famous Ray's Pizza, Pioneer Supermarket, Boost Mobile, C Town Supermarket