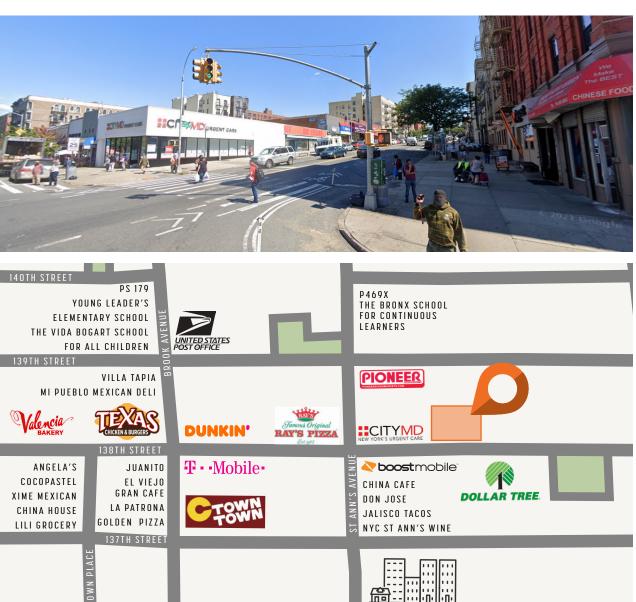

### **HIGHLIGHTS:**

- · Formerly Rainbow
- High foot traffic area
- Dense residential neighborhood
- Neighboring tenants include: Dunkin' Valencia Bakery, T-Mobile, Dollar Tree, USPS, Famous Ray's Pizza, Pioneer Supermarket, Boost Mobile, C Town Supermarket

135TH STREET