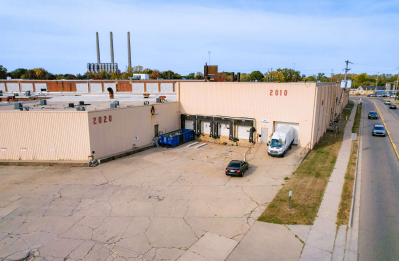

| Spaces            | Lease Rate   | Space Size |
|-------------------|--------------|------------|
| 2010 S Washington | \$5.50 SF/yr | 14,492 SF  |
| 2020 S Washington | \$5.50 SF/yr | 11,994 SF  |
| 111 W Mt Hope     | \$5.50 SF/yr | 11,040 SF  |
| 125 W Mt Hope     | \$5.50 SF/yr | 29,908 SF  |