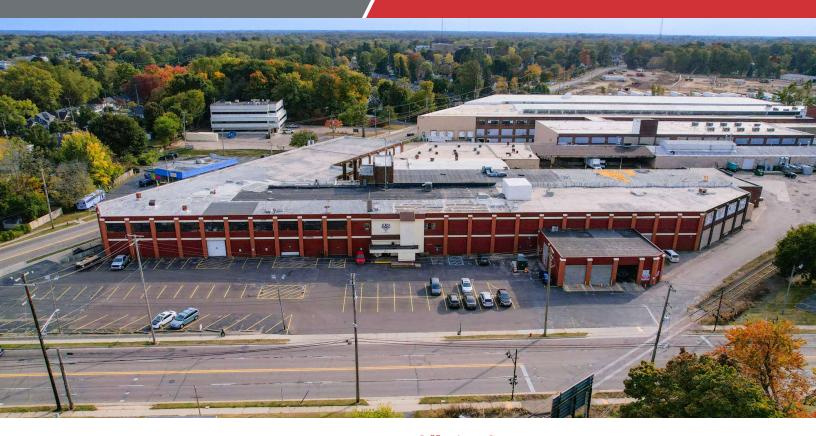

## 111 West Mount Hope Avenue

Lansing, Michigan 48910

### **Property Highlights**

- 11,994 SF available immediately
- Suites ranging from 11,000 29,000 SF also available
- Multiple dock and grade level doors
- Close proximity to I-496 freeway

### Offering Summary

| Lease Rate:    | \$5.50 SF/yr (NNN) |
|----------------|--------------------|
| Building Size: | 143,738 SF         |
| Available SF:  | 11,040 - 29,908 SF |
| Lot Size:      | 3.35 Acres         |