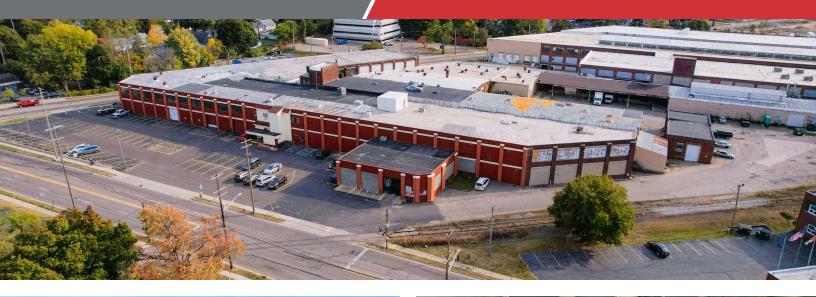

## 111 West Mount Hope Avenue

Lansing, Michigan 48910

### **Property Highlights**

- 11,994 SF available immediately
- Suites ranging from 11,000 29,000 SF also available
- Multiple dock and grade level doors
- Close proximity to I-496 freeway

### Offering Summary

| Lease Rate:    | \$5.50 SF/yr (NNN) |
|----------------|--------------------|
| Building Size: | 143,738 SF         |
| Available SF:  | 11,040 - 29,908 SF |
| Lot Size:      | 3.35 Acres         |