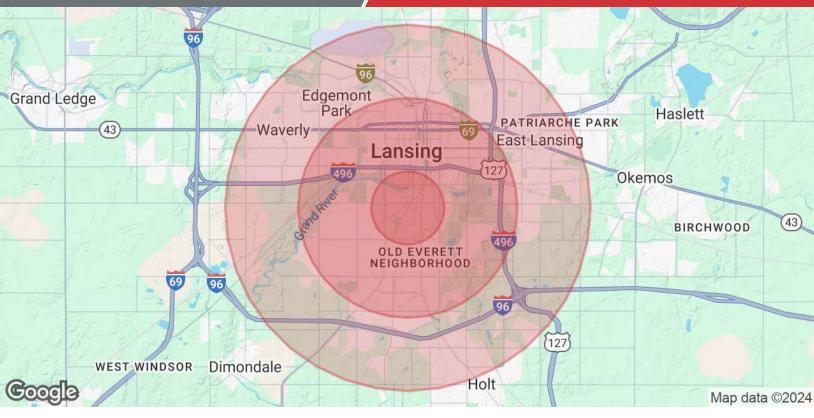

## For Lease

11,040 - 29,908 SF | \$5.50 SF/yr Industrial Space

| Population           | 1 Mile    | 3 Miles   | 5 Miles   |
|----------------------|-----------|-----------|-----------|
| Total Population     | 13,324    | 88,700    | 194,587   |
| Average Age          | 38        | 38        | 37        |
| Average Age (Male)   | 37        | 37        | 36        |
| Average Age (Female) | 39        | 39        | 38        |
| Households & Income  | 1 Mile    | 3 Miles   | 5 Miles   |
| Total Households     | 5,920     | 39,677    | 80,544    |
| # of Persons per HH  | 2.3       | 2.2       | 2.4       |
| Average HH Income    | \$61,038  | \$63,334  | \$73,247  |
| Average House Value  | \$112,188 | \$136,193 | \$172,940 |
|                      |           |           |           |

Demographics data derived from AlphaMap