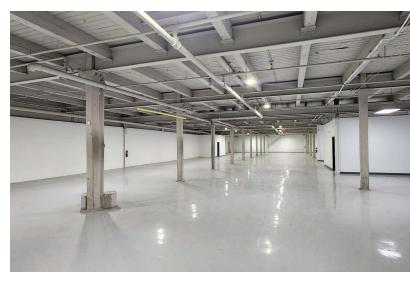

### **Property Highlights**

- 11,994 SF available immediately
- Suites ranging from 11,000 29,000 SF also available
- Multiple dock and grade level doors
- Close proximity to I-496 freeway

### Offering Summary

| Lease Rate:    | \$5.50 SF/yr (NNN) |
|----------------|--------------------|
| Building Size: | 143,738 SF         |
| Available SF:  | 11,040 - 29,908 SF |
| Lot Size:      | 3.35 Acres         |