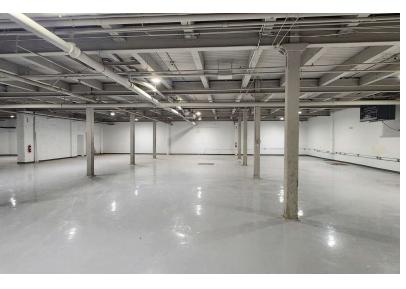

### **Property Highlights**

- 11,994 SF available immediately
- Suites ranging from 11,000 29,000 SF also available
- Multiple dock and grade level doors
- Close proximity to I-496 freeway

### Offering Summary

| Lease Rate:    | \$5.50 SF/yr (NNN) |
|----------------|--------------------|
| Building Size: | 143,738 SF         |
| Available SF:  | 11,040 - 29,908 SF |
| Lot Size:      | 3.35 Acres         |