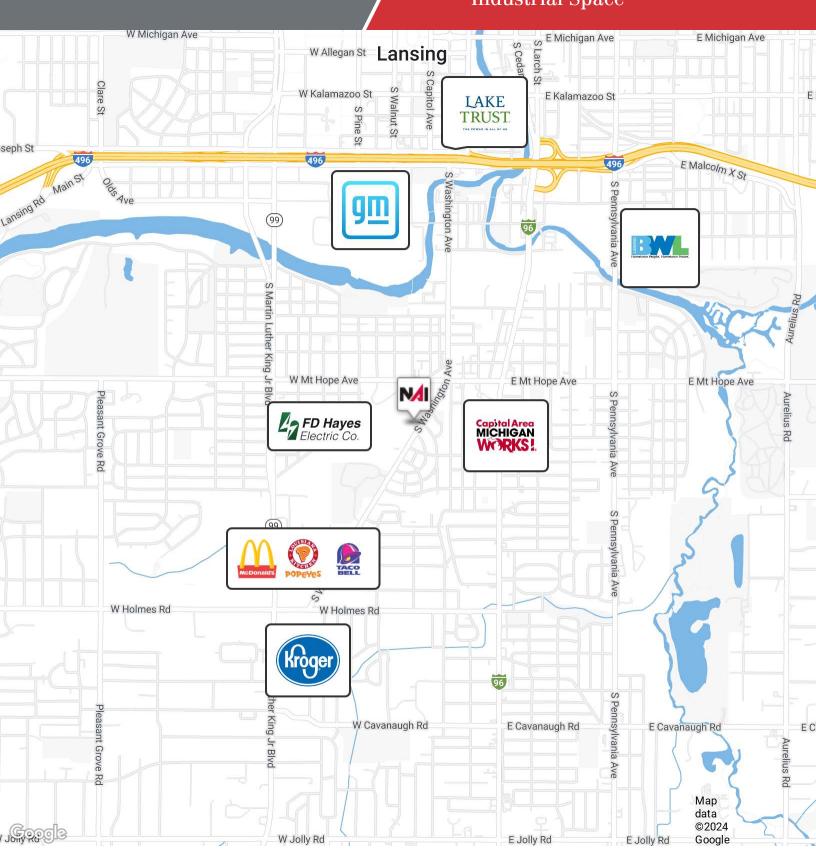

## 111 West Mount Hope Avenue

Lansing, Michigan 48910

### **Property Highlights**

- 11,994 SF available immediately
- Suites ranging from 11,000 29,000 SF also available
- Multiple dock and grade level doors
- Close proximity to I-496 freeway