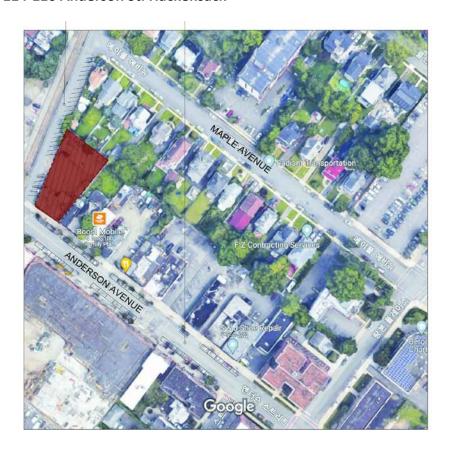

## site map

## realtommy

RE: 114-116 Anderson St. Hackensack

This information has been secured from sources we believe to be reliable, but we make no representation or warranties, expressed or implied, as to the accuracy of the information. All reference to ages, dimensions, incomes and expenses are approximate. Buyers or lessees should conduct their own independent investigations and rely on those result.