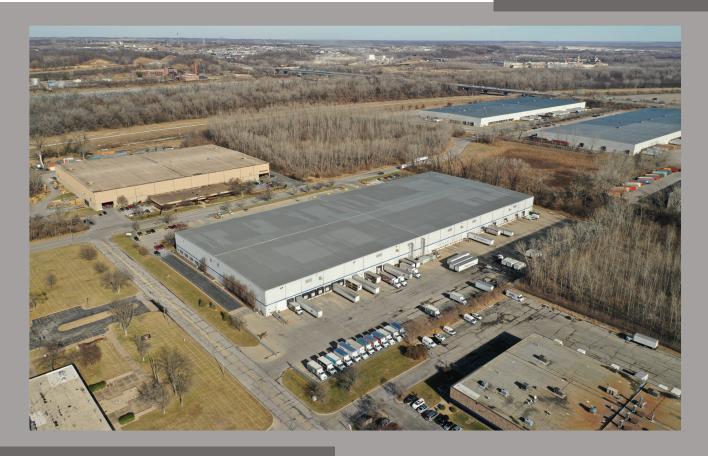

## 210,000 SF FOR LEASE

## 6201 STILWELL STREET KANSAS CITY, MO

## **FEATURES**

- 7,889 SF office area
- 80 dock-high doors
- 32' clear ceiling height
- ESFR fire sprinkler system
- 1600 amps / 3-phase power
- Trailer parking
- 45' x 55' column spacing
- Available immediately