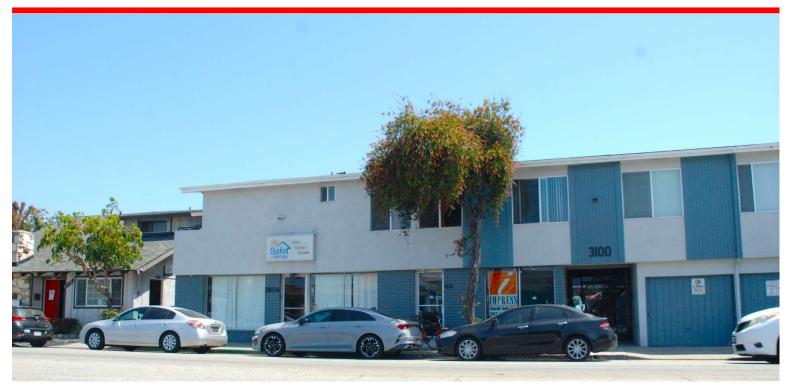

## OFFICE/ RETAIL STORE FRONT SPACE FOR LEASE

3104 E 7th St., Long Beach, CA

## **PROPERTY FEATURES:**

- Approximately 2,315 Square Feet
- Office(retail store front exposure)
- Currently built out as 11 offices & reception area.
- Previous use was a non-profit organization who occupied the space for over 35 years.

**LEASE RATE: \$1.65 PSF, GROSS** 

Your Entrepreneurial Real Estate Partner. Building Wealth Together.