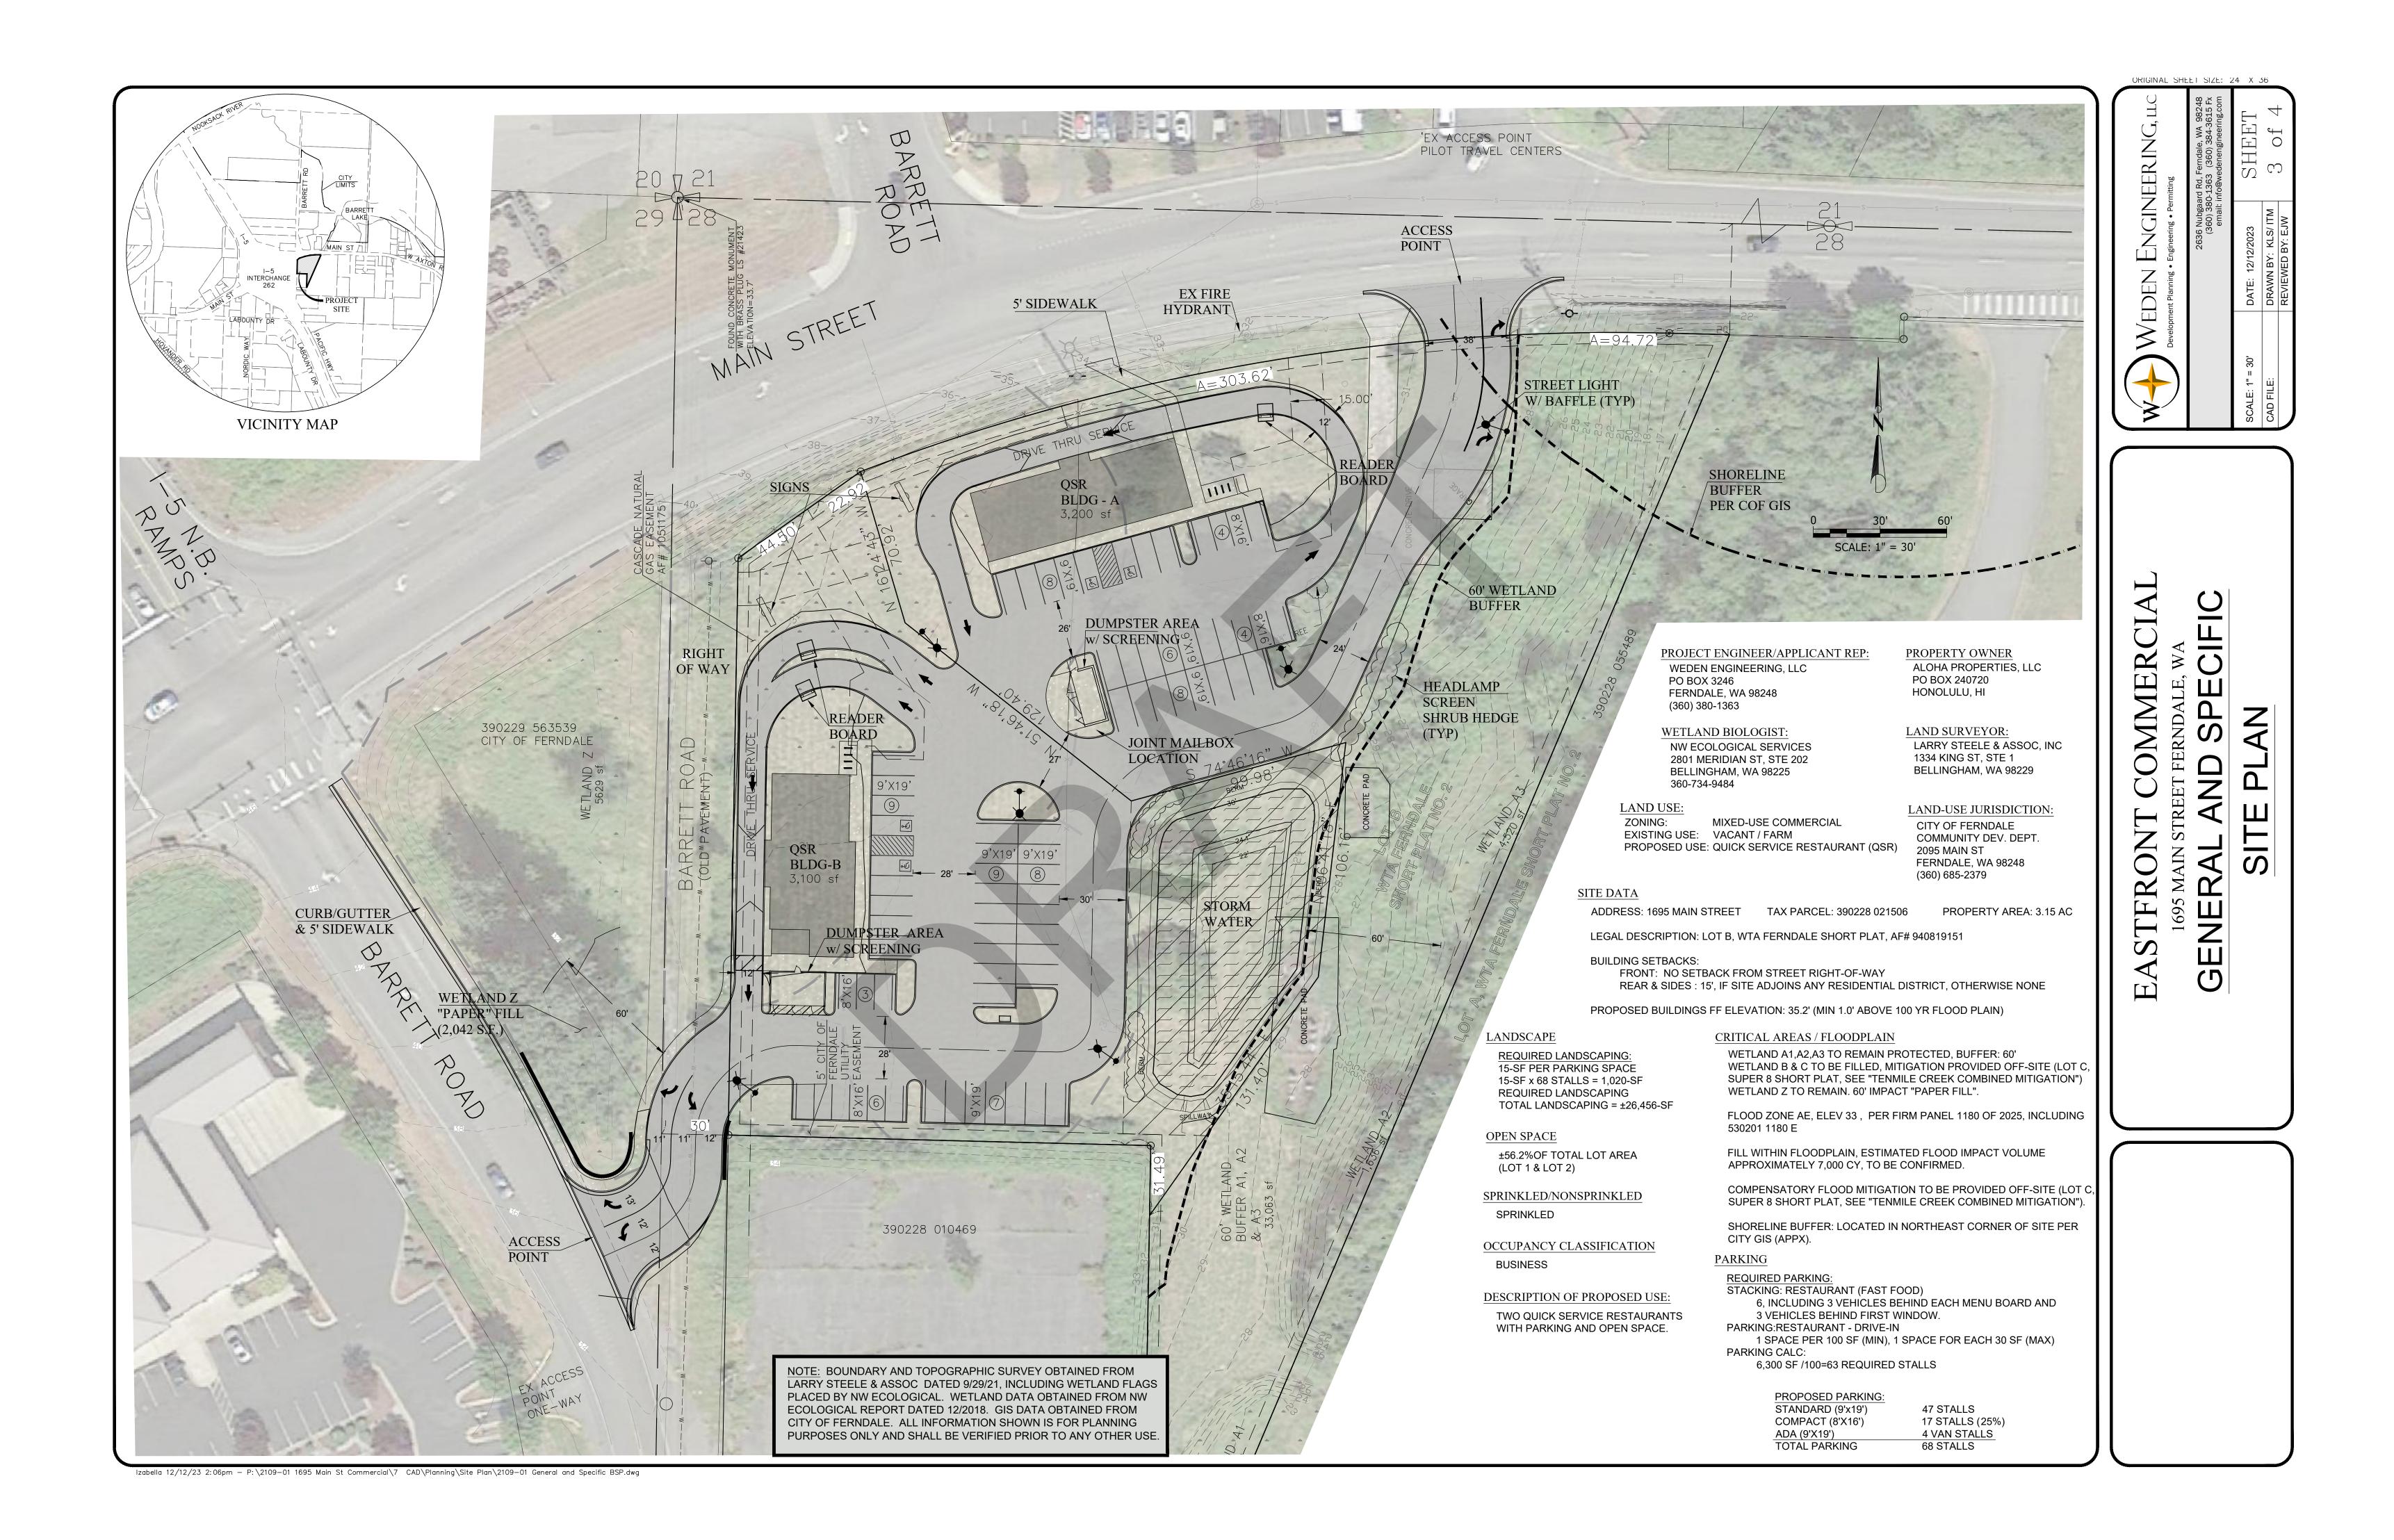

| GENERAL AND SPECIFIC BINDING SITE PLAN C<br>A PORTION OF THE NW                                                                                                                                                                                                                                                                                                                                              | $\frac{1}{4}$ of the NW $\frac{1}{4}$ of                                                                                                                                                                                                                                                                                                 |  |  |
|--------------------------------------------------------------------------------------------------------------------------------------------------------------------------------------------------------------------------------------------------------------------------------------------------------------------------------------------------------------------------------------------------------------|------------------------------------------------------------------------------------------------------------------------------------------------------------------------------------------------------------------------------------------------------------------------------------------------------------------------------------------|--|--|
| SEC. 28, T. 39 N                                                                                                                                                                                                                                                                                                                                                                                             | N.,R 02 E, W.M.                                                                                                                                                                                                                                                                                                                          |  |  |
| LEGAL DESCRIPTION:                                                                                                                                                                                                                                                                                                                                                                                           | GENERAL AND SPECIFIC BINDING SITE PLAN NOTES:                                                                                                                                                                                                                                                                                            |  |  |
| CHICAGO TITLE INSURANCE COMPANY GUARANTEE / CERTIFICATE NUMBER: 245460643<br>A PORTION OF LAND SITUATED IN THE NORTHWEST CORNER OF THE NORTHWEST CORNER OF SECTION 28, TOWNSHIP 39 NORTH, RANGE 02 EAST                                                                                                                                                                                                      | 1. ALL FUTURE DEVELOPMENT AND USE OF THE LAND SHALL COMPLY WITH THE CONDITIONS OF GENERAL BINDING SITE PLAN LETTER OF DECISION                                                                                                                                                                                                           |  |  |
| OF W.M.; BEING LOT B OF W.T.A. FERNDALE SHORT PLAT NO. 2, AS RECORDED UNDER AUDITOR'S FILE NUMBER 2021100788, RECORDS OF WHATCOM COUNTY, WASHINGTON                                                                                                                                                                                                                                                          | DATED, 20, AND AS IDENTIFIED ON THE GENERAL AND SPECIFIC BINDING SITE PLAN RECORDED UNDER A.F. NO                                                                                                                                                                                                                                        |  |  |
|                                                                                                                                                                                                                                                                                                                                                                                                              | 2. THE LOTS AS IDENTIFIED WITHIN THIS SPECIFIC BINDING SITE PLAN ARE RECORDED FOR SUBDIVISION PURPOSES ONLY. ALL FUTURE DEVELOPMENT<br>MUST BE DESIGNED AND INSTALLED TO COMPLY WITH ALL CURRENT APPLICABLE STATE AND LOCAL DEVELOPMENT STANDARDS TO THE<br>SATISFACTION OF THE CITY OF FERNDALE PRIOR TO OCCUPANCY OF FUTURE BUILDINGS. |  |  |
| DECLARATION AND DEDICATION                                                                                                                                                                                                                                                                                                                                                                                   | 3. A SITE PLAN REVIEW AND APPROVAL SUBJECT TO CHAPTER 14.09 FMC SHALL BE REQUIRED PRIOR TO THE ESTABLISHMENT OF ANY FUTURE USE<br>WITHIN THE SPECIFIC BINDING SITE PLAN.                                                                                                                                                                 |  |  |
| KNOWN TO ALL PERSONS BY THESE PRESENTS THAT WE THE UNDERSIGNED, BEING OWNERS IN FEE SIMPLE OF THE LAND HEREIN PLATTED, ARE PERSONS AUTHORIZED BY ALL PARTIES HAVING ANY INTEREST IN THE LAND HEREON DESCRIBED TO OBTAIN THIS PLAT, HEREBY DECLARE AND                                                                                                                                                        | 4. EXCEPT AS DETERMINED TO BE TIME PROTECTED BY THE DEPARTMENT OF ECOLOGY, FUTURE DEVELOPMENT OF EACH PARCEL WILL COMPLY WITH                                                                                                                                                                                                            |  |  |
| ACKNOWLEDGE THIS "GENERAL AND SPECIFIC BINDING SITE PLAN OF LOT B, W.T.A. FERNDALE SHORT PLAT NO. 2" AND DEDICATE TO THE USE OF<br>THE PUBLIC FOREVER ALL ROADS AND/OR RIGHTS OF WAY OR OTHERS AREAS AND OTHER WAYS, DO HEREBY WAIVE ON BEHALF OF THEMSELVES<br>AND THEIR SUCCESSORS IN INTEREST ALL CLAIMS FOR DAMAGES AGAINST THE CITY OF FERNDALE AND ANY OTHER GOVERNMENTAL AUTHORITY                    | THE DEPARTMENT OF ECOLOGY STORMWATER MANUAL IN EFFECT AT TIME OF APPLICATION FOR BUILDING PERMIT(S) FOR SAID PARCEL(S).<br>5. DEVELOPMENT SHOULD COMPLY WITH THE SEPA MDNS ISSUED ON , 20 . FUTURE PROJECTS THAT FALL OUTSIDE THE SCOPE OF                                                                                               |  |  |
| WHICH MAY BE OCCASIONED TO THE ADJACENT LAND BY THE ESTABLISHED CONSTRUCTION, DRAINAGE AND MAINTENANCE OF SAID DEDICATED<br>ROADS AND/OR RIGHTS-OF-WAY OR OTHER AREAS AND OTHER WAYS, AND DO HEREBY GRANT AND RESERVE ANY EASEMENTS SHOWN HEREON FOR                                                                                                                                                         | THE ORIGINAL SEPA MDNS REQUIRE ADDITIONAL SEPA REVIEW.                                                                                                                                                                                                                                                                                   |  |  |
| THE USES INDICATED.                                                                                                                                                                                                                                                                                                                                                                                          |                                                                                                                                                                                                                                                                                                                                          |  |  |
| OWNER OR AUTHORIZED AGENT OF R JETER FAMILY TRUST                                                                                                                                                                                                                                                                                                                                                            | DIRECTOR OF PUBLIC WORKS APPROVAL                                                                                                                                                                                                                                                                                                        |  |  |
|                                                                                                                                                                                                                                                                                                                                                                                                              | I HEREBY CERTIFY THAT THIS BINDING SITE PLAN HAS BEEN EXAMINED AND THAT ALL THE REQUIREMENTS OF THE CITY OF FERNDALE HAVE BEEN PROVIDED FOR AND IS HEREBY APPROVED BY THE DEPARTMENT OF PUBLIC WORKS THIS DAY OF                                                                                                                         |  |  |
| ACKNOWLEDGEMENT                                                                                                                                                                                                                                                                                                                                                                                              | ,                                                                                                                                                                                                                                                                                                                                        |  |  |
| STATE OF WASHINGTON) SS.)                                                                                                                                                                                                                                                                                                                                                                                    | DIRECTOR OF PUBLIC WORKS, FERNDALE, WASHINGTON                                                                                                                                                                                                                                                                                           |  |  |
| COUNTY OF WHATCOM)                                                                                                                                                                                                                                                                                                                                                                                           |                                                                                                                                                                                                                                                                                                                                          |  |  |
| ON THIS DAY OF, 20, BEFORE ME THE UNDERSIGNED, APPEARED AUTHORIZED AGENT OF<br>R JETER FAMILY TRUST TO BE KNOWN TO BE THE INDIVIDUAL DESCRIBED IN AND WHO EXECUTED THE FOREGOING INSTRUMENT AND THAT (S)HE IS<br>DULY AUTHORIZED TO SIGN FOR SAID COMPANY, ALSO DESCRIBED AND ACKNOWLEDGED TO ME THAT (S)HE SIGNED THE SAME AS HIS/HER<br>VOLUNTARY ACT AND DEED FOR THE USES AND PURPOSES HEREIN SET FORTH. | SUBDIVISION ADMINISTRATOR'S APPROVAL         EXAMINED AND APPROVED BY THE CITY OF FERNDALE SUBDIVISION ADMINISTRATOR THIS DAY OF, 20 .                                                                                                                                                                                                   |  |  |
| P NOTARY PUBLIC IN AND FOR THE STATE OF                                                                                                                                                                                                                                                                                                                                                                      | SUBDIVISION ADMINISTRATOR                                                                                                                                                                                                                                                                                                                |  |  |
| RESIDING AT                                                                                                                                                                                                                                                                                                                                                                                                  | CITY CLERK'S APPROVAL<br>I HEREBY CERTIFY THAT THIS BINDING SITE PLAN HAS BEEN EXAMINED AND THAT ALL THE REQUIREMENTS OF THE CITY OF FERNDALE HAVE BEEN                                                                                                                                                                                  |  |  |
| DATE TERM EXPIRES                                                                                                                                                                                                                                                                                                                                                                                            |                                                                                                                                                                                                                                                                                                                                          |  |  |
| SURVEYOR'S CERTIFICATE                                                                                                                                                                                                                                                                                                                                                                                       | PROVIDED FOR AND IS HEREBY APPROVED BY THE CITY CLERK THIS DAY OF, 20                                                                                                                                                                                                                                                                    |  |  |
| I HEREBY CERTIFY THAT THIS PLAT IS BASED UPON AN ACTUAL SURVEY AND THAT THE COURSES AND DISTANCES ARE CORRECTLY SHOWN HEREON,<br>AND THAT THE MONUMENTS HAVE BEEN SET AND LOT CORNERS STAKED CORRECTLY ON THE GROUND, AND THAT I HAVE FULLY COMPLIED WITH                                                                                                                                                    | CITY CLERK                                                                                                                                                                                                                                                                                                                               |  |  |
| THE PROVISIONS OF THE STATUTES AND SUBDIVISION REGULATIONS OF THE CITY OF FERNDALE, COUNTY OF WHATCOM, AND THE STATE OF                                                                                                                                                                                                                                                                                      | COVENANTS, CONDITIONS AND RESTRICTIONS                                                                                                                                                                                                                                                                                                   |  |  |
| JOSHUA V. DAHM, PLS<br>STATE OF WASHINGTON LICENSE NO. 46880                                                                                                                                                                                                                                                                                                                                                 | ALL PARCELS WITHIN THIS BINDING SITE PLAN ARE SUBJECT TO THE RESTRICTIVE COVENANTS, LIMITATIONS AND CONDITIONS AS RECORDED IN THE COUNTY AUDITOR'S OFFICE, VOLUMEOF, AT PAGE                                                                                                                                                             |  |  |
|                                                                                                                                                                                                                                                                                                                                                                                                              |                                                                                                                                                                                                                                                                                                                                          |  |  |
| I HEREBY CERTIFY THAT THIS PLAT WAS FILED FOR RECORD IN THE OFFICE OF THE AUDITOR OF WHATCOM COUNTY, WASHINGTON, AT THE                                                                                                                                                                                                                                                                                      |                                                                                                                                                                                                                                                                                                                                          |  |  |
| REQUEST OF, ON THIS DAY OF, 20, ATM., AND IS RECORDED UNDER         AUDITOR'S FILE NO                                                                                                                                                                                                                                                                                                                        |                                                                                                                                                                                                                                                                                                                                          |  |  |
| AUDITOR, WHATCOM COUNTY, WASHINGTON                                                                                                                                                                                                                                                                                                                                                                          |                                                                                                                                                                                                                                                                                                                                          |  |  |
| 7109                                                                                                                                                                                                                                                                                                                                                                                                         | GENERAL AND SPECIFIC BINDING SITE PLAN OF LOT                                                                                                                                                                                                                                                                                            |  |  |
|                                                                                                                                                                                                                                                                                                                                                                                                              | B, W.T.A. FERNDALE SHORT PLAT NO. 2                                                                                                                                                                                                                                                                                                      |  |  |
| COMMUNITY DEVELOPMENT DIRECTOR OR DESIGNEE                                                                                                                                                                                                                                                                                                                                                                   | NORTHWEST 1/4 OF NORTHWEST 1/4<br>SECTION 28 T. 39N, R 02E., W.M.                                                                                                                                                                                                                                                                        |  |  |
| ू<br>१ I HEREBY CERTIFY THAT THIS BINDING SITE PLAN HAS BEEN EXAMINED FOR CONFORMANCE WITH APPLICABLE STATE STATUTES AND CITY                                                                                                                                                                                                                                                                                | CITY OF FERNDALE, WHATCOM COUNTY, WASHINGTON                                                                                                                                                                                                                                                                                             |  |  |
| ORDINANCES, TOGETHER WITH A REVIEW OF THE TECHNICAL INFORMATION SHOWN HEREON AND IS HEREBY APPROVED BY THE COMMUNITY<br>DEVELOPMENT DIRECTOR THIS DAY OF, 20, 20                                                                                                                                                                                                                                             | FOR<br>WESTFRONT L.L.C.                                                                                                                                                                                                                                                                                                                  |  |  |
|                                                                                                                                                                                                                                                                                                                                                                                                              | DWG:       2109-01 BS PLAN       DATE:       NOV, 2023:       JOB 2109-01         CHECKED:       EJW       SCALE:       1" = 50'       SHEET 1 of 4                                                                                                                                                                                      |  |  |
|                                                                                                                                                                                                                                                                                                                                                                                                              |                                                                                                                                                                                                                                                                                                                                          |  |  |

| OF              | THE | NW      | $\frac{1}{4}$ | OF |
|-----------------|-----|---------|---------------|----|
| <br>$\cap \cap$ |     | A / N A |               |    |