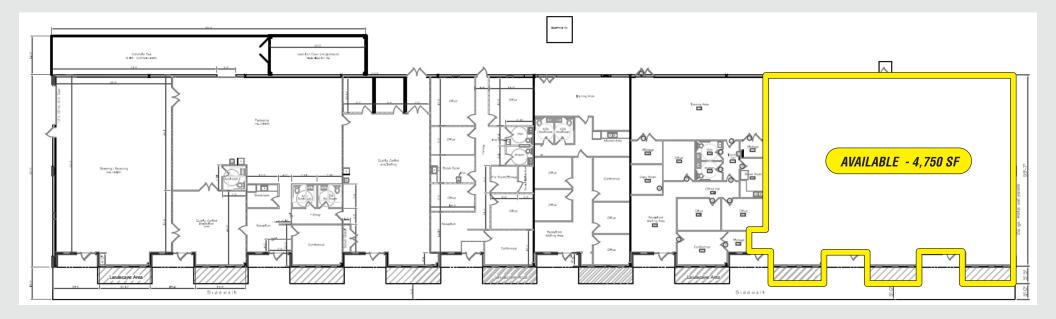

#### **PROPERTY SUMMARY**

**BUILDING SIZE:** 

18,000 SF

**AVAILABLE UNITS:** 

Suite H - 4,750 SF (End-Cap)

### FLEX SPACE FOR LEASE | 26670 SUCCESS DRIVE | MADISON, AL 35756

-

Floor Plan Ste H - 4,750 SF