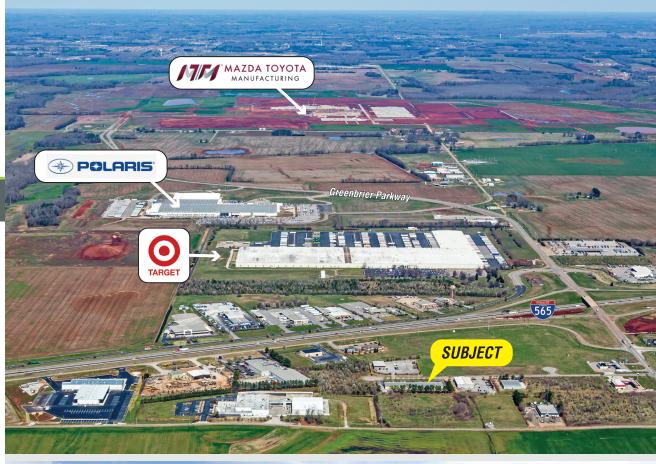

#### **PROPERTY DESCRIPTION**

Located in the Greenbrier area, 26670 Success Drive offers near immediate to access to Interstate 565. Its location is convenient to major industrial facilities including MTMUS, Polaris, GE Aviation and Amazon, as well as Jetplex Industrial Park and Huntsville International Airport. The property is ideally suited for service users needing a mix of office/showroom and warehouse/industrial space.

#### HIGHLIGHTS

- Excellent accessibility to I-565
- Located in the Greenbrier area
- End-cap unit

TYLER FANNING, sior tylerf@grahamcompany.com

256.382.9010 Information deemed reliable; not guaranteed.