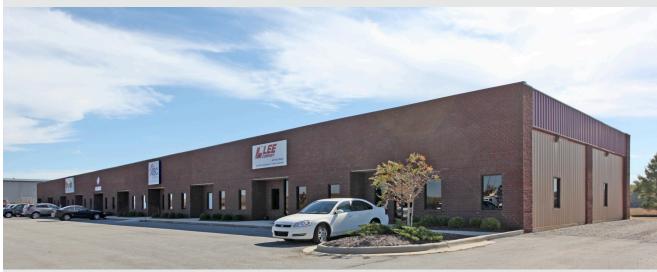

#### **PROPERTY SUMMARY**

**BUILDING SIZE:** 

18,000 SF

**AVAILABLE UNITS:** 

Suite H - 4,750 SF (End-Cap)

### FLEX SPACE FOR LEASE | 26670 SUCCESS DRIVE | MADISON, AL 35756

-

Floor Plan Ste H - 4,750 SF