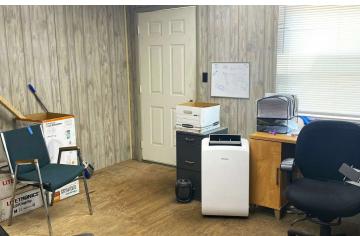

ures a fully heated and cooled warehouse with key upgrades to include two new 14x12' bay doors, gutters, exterior paint, complete rewiring throughout the warehouse and added metal walls in select areas with a peak ceiling height of 24 feet, additional restroom, additional warehouse lighting. Additional amenities include a dedicated employee room. There is 480 volt/400amp/3 phase power. The 1,078 SF office was remodeled in 2017 with a private office and reception area.

#### **PROPERTY HIGHLIGHTS**

- 12,000+/- SF Office/Warehouse on 1.27 acres
- · Conditioned warehouse
- 2 bay doors (14X12')
- 480 volt/400 amp/3 phase power
- Multiple upgrades
- · Peak height 24'





# **Building Photos**















### 12,000+/- OFFICE/WAREHOUSE

104 Bombay Dr Columbia, SC 29209

## Office Photos

















## Warehouse Photos

















## **Location Map**







3200 Devine Street, Columbia, SC 29202

## Demographics Map & Report



| POPULATION           | 0.3 MILES | 0.5 MILES | 1 MILE |
|----------------------|-----------|-----------|--------|
| Total Population     | 88        | 444       | 1,782  |
| Average Age          | 42        | 42        | 42     |
| Average Age (Male)   | 40        | 39        | 40     |
| Average Age (Female) | 46        | 47        | 46     |

| HOUSEHOLDS & INCOME | 0.3 MILES | 0.5 MILES | 1 MILE    |
|---------------------|-----------|-----------|-----------|
| Total Households    | 29        | 133       | 588       |
| # of Persons per HH | 3         | 3.3       | 3         |
| Average HH Income   | \$62,782  | \$61,982  | \$62,715  |
|