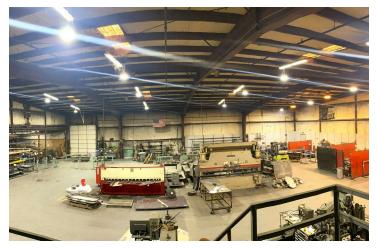

e with key upgrades to include two new 14x12' bay doors, gutters, exterior paint, complete rewiring throughout the warehouse and added metal walls in select areas with a peak ceiling height of 24 feet, additional restroom, additional warehouse lighting. Additional amenities include a dedicated employee room. There is 480 volt/400amp/3 phase power. The 1,078 SF office was remodeled in 2017 with a private office and reception area.

#### **PROPERTY HIGHLIGHTS**

- 12,000+/- SF Office/Warehouse on 1.27 acres
- · Conditioned warehouse
- 2 bay doors (14X12')
- 480 volt/400 amp/3 phase power
- Multiple upgrades
- · Peak height 24'





# **Building Photos**















### 12,000+/- OFFICE/WAREHOUSE

104 Bombay Dr Columbia, SC 29209

## Office Photos

















## Warehouse Photos

















## **Location Map**







3200 Devine Street, Columbia, SC 29202

## Demographics Map & Report



| POPULATION           | 0.3 MILES | 0.5 MILES | 1 MILE |
|----------------------|-----------|-----------|--------|
| Total Population     | 88        | 444       | 1,782  |
| Average Age          | 42        | 42        | 42     |
| Average Age (Male)   | 40        | 39        | 40     |
| Average Age (Female) | 46        | 47        | 46     |

| HOUSEHOLDS & INCOME | 0.3 MILES | 0.5 MILES | 1 MILE    |
|---------------------|-----------|-----------|-----------|
| Total Households    | 29        | 133       | 588       |
| # of Persons per HH | 3         | 3.3       | 3         |
| Average HH Income   | \$62,782  | \$61,982  | \$62,715  |
| Average House Value | \$240,909 | \$24