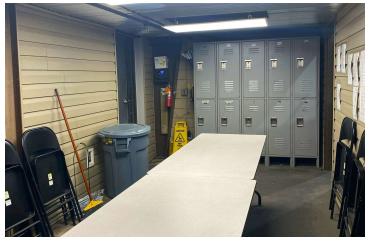

a fully heated and cooled warehouse with key upgrades to include two new 14x12' bay doors, gutters, exterior paint, complete rewiring throughout the warehouse and added metal walls in select areas with a peak ceiling height of 24 feet, additional restroom, additional warehouse lighting. Additional amenities include a dedicated employee room. There is 480 volt/400amp/3 phase power. The 1,078 SF office was remodeled in 2017 with a private office and reception area.

#### **PROPERTY HIGHLIGHTS**

- 12,000+/- SF Office/Warehouse on 1.27 acres
- · Conditioned warehouse
- 2 bay doors (14X12')
- 480 volt/400 amp/3 phase power
- Multiple upgrades
- · Peak height 24'





# **Building Photos**















### 12,000+/- OFFICE/WAREHOUSE

104 Bombay Dr Columbia, SC 29209

## Office Photos

















## Warehouse Photos

















## **Location Map**







3200 Devine Street, Columbia, SC 29202

## Demographics Map & Report



| POPULATION           | 0.3 MILES | 0.5 MILES | 1 MILE |
|----------------------|-----------|-----------|--------|
| Total Population     | 88        | 444       | 1,782  |
| Average Age          | 42        | 42        | 42     |
| Average Age (Male)   | 40        | 39        | 40     |
| Average Age (Female) | 46        | 47        | 46     |

| HOUSEHOLDS & INCOME | 0.3 MILES | 0.5 MILES | 1 MILE    |
|---------------------|-----------|-----------|-----------|
| Total Households    | 29        | 133       | 588       |
| # of Persons per HH | 3         | 3.3       | 3         |
| Average HH Income   | \$62,782  | \$61,982  | \$62,715  |
| Ave