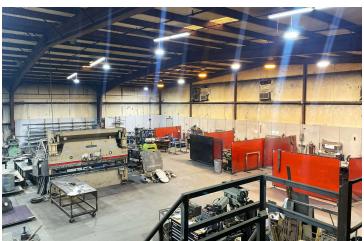

with key upgrades to include two new 14x12' bay doors, gutters, exterior paint, complete rewiring throughout the warehouse and added metal walls in select areas with a peak ceiling height of 24 feet, additional restroom, additional warehouse lighting. Additional amenities include a dedicated employee room. There is 480 volt/400amp/3 phase power. The 1,078 SF office was remodeled in 2017 with a private office and reception area.

#### **PROPERTY HIGHLIGHTS**

- 12,000+/- SF Office/Warehouse on 1.27 acres
- · Conditioned warehouse
- 2 bay doors (14X12')
- 480 volt/400 amp/3 phase power
- Multiple upgrades
- · Peak height 24'





# **Building Photos**















### 12,000+/- OFFICE/WAREHOUSE

104 Bombay Dr Columbia, SC 29209

## Office Photos

















## Warehouse Photos

















## **Location Map**







3200 Devine Street, Columbia, SC 29202

## Demographics Map & Report



| POPULATION           | 0.3 MILES | 0.5 MILES | 1 MILE |
|----------------------|-----------|-----------|--------|
| Total Population     | 88        | 444       | 1,782  |
| Average Age          | 42        | 42        | 42     |
| Average Age (Male)   | 40        | 39        | 40     |
| Average Age (Female) | 46        | 47        | 46     |

| HOUSEHOLDS & INCOME | 0.3 MILES | 0.5 MILES | 1 MILE    |
|---------------------|-----------|-----------|-----------|
| Total Households    | 29        | 133       | 588       |
| # of Persons per HH | 3         | 3.3       | 3         |
| Average HH Income   | \$62,782  | \$61,982  | \$62,715  |
| Average House Value | \$240,909 | \$241,