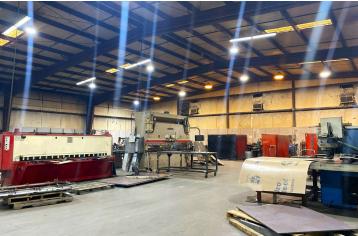

use with key upgrades to include two new 14x12' bay doors, gutters, exterior paint, complete rewiring throughout the warehouse and added metal walls in select areas with a peak ceiling height of 24 feet, additional restroom, additional warehouse lighting. Additional amenities include a dedicated employee room. There is 480 volt/400amp/3 phase power. The 1,078 SF office was remodeled in 2017 with a private office and reception area.

#### **PROPERTY HIGHLIGHTS**

- 12,000+/- SF Office/Warehouse on 1.27 acres
- · Conditioned warehouse
- 2 bay doors (14X12')
- 480 volt/400 amp/3 phase power
- Multiple upgrades
- · Peak height 24'





# **Building Photos**















### 12,000+/- OFFICE/WAREHOUSE

104 Bombay Dr Columbia, SC 29209

## Office Photos

















## Warehouse Photos

















## **Location Map**







3200 Devine Street, Columbia, SC 29202

## Demographics Map & Report



| POPULATION           | 0.3 MILES | 0.5 MILES | 1 MILE |
|----------------------|-----------|-----------|--------|
| Total Population     | 88        | 444       | 1,782  |
| Average Age          | 42        | 42        | 42     |
| Average Age (Male)   | 40        | 39        | 40     |
| Average Age (Female) | 46        | 47        | 46     |

| HOUSEHOLDS & INCOME | 0.3 MILES | 0.5 MILES | 1 MILE    |
|---------------------|-----------|-----------|-----------|
| Total Households    | 29        | 133       | 588       |
| # of Persons per HH | 3         | 3.3       | 3         |
| Average HH Income   | \$62,782  | \$61,982  | \$62,715  |
| Average House Value | \$240,909 | \$