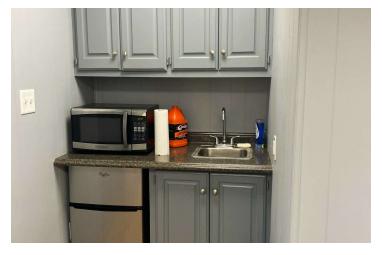

fully heated and cooled warehouse with key upgrades to include two new 14x12' bay doors, gutters, exterior paint, complete rewiring throughout the warehouse and added metal walls in select areas with a peak ceiling height of 24 feet, additional restroom, additional warehouse lighting. Additional amenities include a dedicated employee room. There is 480 volt/400amp/3 phase power. The 1,078 SF office was remodeled in 2017 with a private office and reception area.

#### **PROPERTY HIGHLIGHTS**

- 12,000+/- SF Office/Warehouse on 1.27 acres
- · Conditioned warehouse
- 2 bay doors (14X12')
- 480 volt/400 amp/3 phase power
- Multiple upgrades
- · Peak height 24'





# **Building Photos**















### 12,000+/- OFFICE/WAREHOUSE

104 Bombay Dr Columbia, SC 29209

## Office Photos

















## Warehouse Photos

















## **Location Map**







3200 Devine Street, Columbia, SC 29202

## Demographics Map & Report



| POPULATION           | 0.3 MILES | 0.5 MILES | 1 MILE |
|----------------------|-----------|-----------|--------|
| Total Population     | 88        | 444       | 1,782  |
| Average Age          | 42        | 42        | 42     |
| Average Age (Male)   | 40        | 39        | 40     |
| Average Age (Female) | 46        | 47        | 46     |

| HOUSEHOLDS & INCOME | 0.3 MILES | 0.5 MILES | 1 MILE    |
|---------------------|-----------|-----------|-----------|
| Total Households    | 29        | 133       | 588       |
| # of Persons per HH | 3         | 3.3       | 3         |
| Average HH Income   | \$62,782  | \$61,982  | \$62,715  |
| Avera