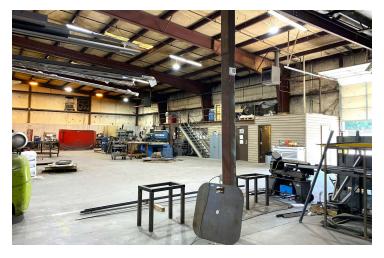

key upgrades to include two new 14x12' bay doors, gutters, exterior paint, complete rewiring throughout the warehouse and added metal walls in select areas with a peak ceiling height of 24 feet, additional restroom, additional warehouse lighting. Additional amenities include a dedicated employee room. There is 480 volt/400amp/3 phase power. The 1,078 SF office was remodeled in 2017 with a private office and reception area.

#### **PROPERTY HIGHLIGHTS**

- 12,000+/- SF Office/Warehouse on 1.27 acres
- · Conditioned warehouse
- 2 bay doors (14X12')
- 480 volt/400 amp/3 phase power
- Multiple upgrades
- · Peak height 24'





# **Building Photos**















### 12,000+/- OFFICE/WAREHOUSE

104 Bombay Dr Columbia, SC 29209

## Office Photos

















## Warehouse Photos

















## **Location Map**







3200 Devine Street, Columbia, SC 29202

## Demographics Map & Report



| POPULATION           | 0.3 MILES | 0.5 MILES | 1 MILE |
|----------------------|-----------|-----------|--------|
| Total Population     | 88        | 444       | 1,782  |
| Average Age          | 42        | 42        | 42     |
| Average Age (Male)   | 40        | 39        | 40     |
| Average Age (Female) | 46        | 47        | 46     |

| HOUSEHOLDS & INCOME | 0.3 MILES | 0.5 MILES | 1 MILE    |
|---------------------|-----------|-----------|-----------|
| Total Households    | 29        | 133       | 588       |
| # of Persons per HH | 3         | 3.3       | 3         |
| Average HH Income   | \$62,782  | \$61,982  | \$62,715  |
| Average House Value | \$240,909 | \$241,268