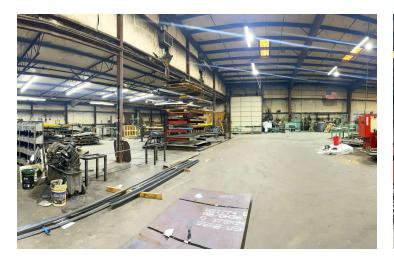

house with key upgrades to include two new 14x12' bay doors, gutters, exterior paint, complete rewiring throughout the warehouse and added metal walls in select areas with a peak ceiling height of 24 feet, additional restroom, additional warehouse lighting. Additional amenities include a dedicated employee room. There is 480 volt/400amp/3 phase power. The 1,078 SF office was remodeled in 2017 with a private office and reception area.

#### **PROPERTY HIGHLIGHTS**

- 12,000+/- SF Office/Warehouse on 1.27 acres
- · Conditioned warehouse
- 2 bay doors (14X12')
- 480 volt/400 amp/3 phase power
- Multiple upgrades
- · Peak height 24'





# **Building Photos**















### 12,000+/- OFFICE/WAREHOUSE

104 Bombay Dr Columbia, SC 29209

## Office Photos

















## Warehouse Photos

















## **Location Map**







3200 Devine Street, Columbia, SC 29202

## Demographics Map & Report



| POPULATION           | 0.3 MILES | 0.5 MILES | 1 MILE |
|----------------------|-----------|-----------|--------|
| Total Population     | 88        | 444       | 1,782  |
| Average Age          | 42        | 42        | 42     |
| Average Age (Male)   | 40        | 39        | 40     |
| Average Age (Female) | 46        | 47        | 46     |

| HOUSEHOLDS & INCOME | 0.3 MILES | 0.5 MILES | 1 MILE    |
|---------------------|-----------|-----------|-----------|
| Total Households    | 29        | 133       | 588       |
| # of Persons per HH | 3         | 3.3       | 3         |
| Average HH Income   | \$62,782  | \$61,982  | \$62,715  |
| Average House Value | \$240,909 |