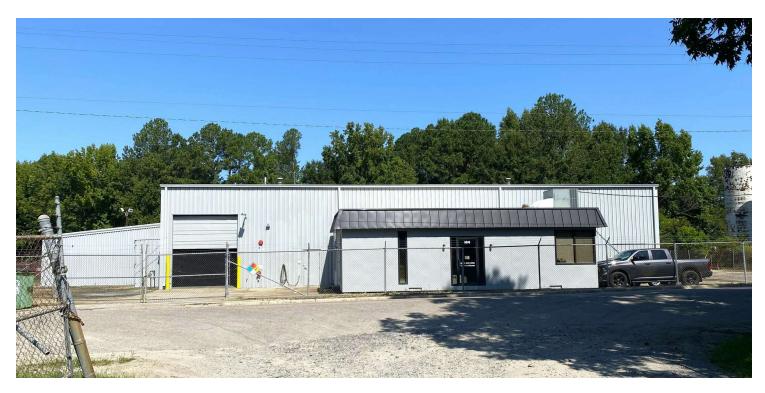

**DAVID BROCK** 

803.312.1908

REALTOR1691@GMAIL.COM



## **Executive Summary**



### **OFFERING SUMMARY**

| Sale Price:    | \$1,025,000 |
|----------------|-------------|
| Building Size: | 12,000 SF   |
| Available SF:  | 12,000 SF   |
| Lot Size:      | 1.27 Acres  |
| Price / SF:    | \$85.42     |
| Year Built:    | 1985        |
| Renovated:     | 2023        |
| Zoning:        | M-1         |

### **PROPERTY OVERVIEW**

12,000+/- Office/Warehouse situated on 1.27 acres. This facility features a fully heated and cooled warehouse with key upgrades to include two new 14x12' bay doors, gutters, exterior paint, complete rewiring throughout the warehouse and added metal walls in select areas with a peak ceiling height of 24 feet, additional restroom, additional warehouse lighting. Additional amenities include a dedicated employee room. There is 480 volt/400amp/3 ph