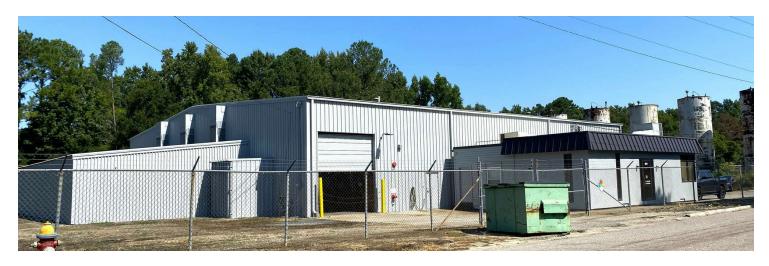

|

### **PROPERTY OVERVIEW**

12,000+/- Office/Warehouse situated on 1.27 acres. This facility features a fully heated and cooled warehouse with key upgrades to include two new 14x12' bay doors, gutters, exterior paint, complete rewiring throughout the warehouse and added metal walls in select areas with a peak ceiling height of 24 feet, additional restroom, additional warehouse lighting. Additional amenities include a dedicated employee room. There is 480 volt/400amp/3 phase power. The 1,078 SF office was remodeled in 2017 with a private office and reception area.

#### **PROPERTY HIGHLIGHTS**

- 12,000+/- SF Office/Warehouse on 1.27 acres
- · Conditioned warehouse
- 2 bay doors (14X12')
- 480 volt/400 amp/3 phase power
- Multiple upgrades
- · Peak height 24'





# **Building Photos**















### 12,000+/- OFFICE/WAREHOUSE

104 Bombay Dr Columbia, SC 29209

## Office Photos

















## Warehouse Photos

















## **Location Map**







3200 Devine Street, Columbia, SC 29202

## Demographics Map & Report



| POPULATION           | 0.3 MILES | 0.5 MILES | 1 MILE |
|----------------------|-----------|-----------|--------|
| Total Population     | 88        | 444       | 1,782  |
| Average Age          | 42        | 42        | 42     |
| Average Age (Male)   | 40        | 39        | 40     |
| Average Age (Female) | 46        | 47        | 46     |

| HOUSEHOLDS & INCOME | 0.3 MILES | 0.5 MILES | 1 MILE    |
|---------------------|-----------|-----------|-----------|
| Total Households    | 29        | 133       | 588       |
| # of Persons per HH