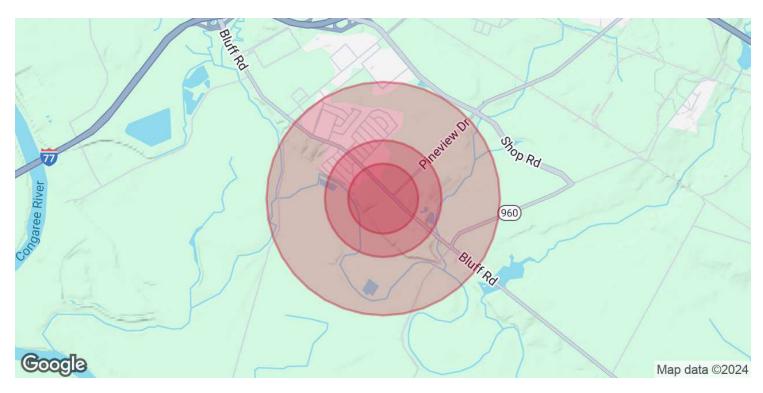

t the warehouse and added metal walls in select areas with a peak ceiling height of 24 feet, additional restroom, additional warehouse lighting. Additional amenities include a dedicated employee room. There is 480 volt/400amp/3 phase power. The 1,078 SF office was remodeled in 2017 with a private office and reception area.

#### **PROPERTY HIGHLIGHTS**

- 12,000+/- SF Office/Warehouse on 1.27 acres
- · Conditioned warehouse
- 2 bay doors (14X12')
- 480 volt/400 amp/3 phase power
- Multiple upgrades
- · Peak height 24'





# **Building Photos**















### 12,000+/- OFFICE/WAREHOUSE

104 Bombay Dr Columbia, SC 29209

## Office Photos

















## Warehouse Photos

















## **Location Map**







3200 Devine Street, Columbia, SC 29202

## Demographics Map & Report



| POPULATION           | 0.3 MILES | 0.5 MILES | 1 MILE |
|----------------------|-----------|-----------|--------|
| Total Population     | 88        | 444       | 1,782  |
| Average Age          | 42        | 42        | 42     |
| Average Age (Male)   | 40        | 39        | 40     |
| Average Age (Female) | 46        | 47        | 46     |

| HOUSEHOLDS & INCOME | 0.3 MILES | 0.5 MILES | 1 MILE    |
|---------------------|-----------|-----------|-----------|
| Total Households    | 29        | 133       | 588       |
| # of Persons per HH | 3         | 3.3       | 3         |
| Average HH Income   | \$62,782  | \$61,982  | \$62,715  |
| Average House Value | \$240,909 | \$241,268 | \$240,818 |

Demographics data derived from AlphaMap





| **************************************