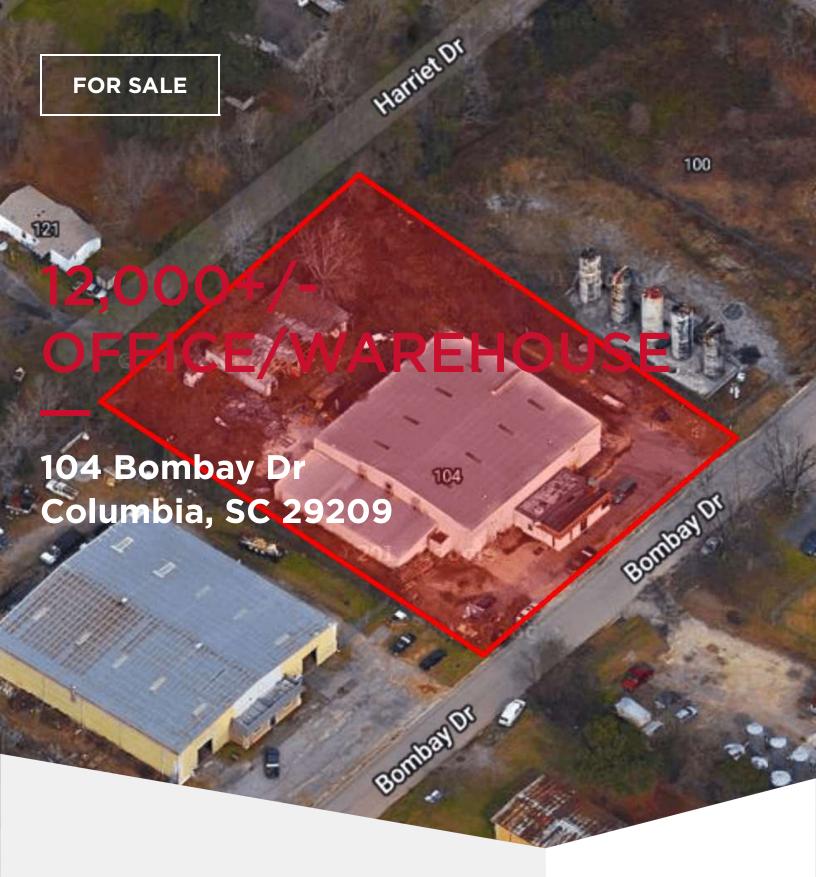

### **PROPERTY OVERVIEW**

12,000+/- Office/Warehouse situated on 1.27 acres. This facility features a fully heated and cooled warehouse with key upgrades to include two new 14x12' bay doors, gutters, exterior paint, complete rewiring throughout the warehouse and added metal walls in select areas with a peak ceiling height of 24 feet, additional restroom, additional warehouse lighting. Additional amenities include a dedicated employee room. There is 480 volt/400amp/3 phase power. The 1,078 SF office was remodeled in 2017 with a private office and reception area.

#### **PROPERTY HIGHLIGHTS**

- 12,000+/- SF Office/Warehouse on 1.27 acres
- · Conditioned warehouse
- 2 bay doors (14X12')
- 480 volt/400 amp/3 phase power
- Multiple upgrades
- · Peak height 24'

### 12,000+/- OFFICE/WAREHOUSE

104 Bombay Dr Columbia, SC 29209