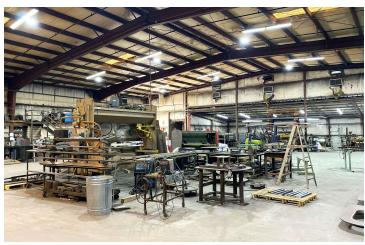

th key upgrades to include two new 14x12' bay doors, gutters, exterior paint, complete rewiring throughout the warehouse and added metal walls in select areas with a peak ceiling height of 24 feet, additional restroom, additional warehouse lighting. Additional amenities include a dedicated employee room. There is 480 volt/400amp/3 phase power. The 1,078 SF office was remodeled in 2017 with a private office and reception area.

#### **PROPERTY HIGHLIGHTS**

- 12,000+/- SF Office/Warehouse on 1.27 acres
- · Conditioned warehouse
- 2 bay doors (14X12')
- 480 volt/400 amp/3 phase power
- Multiple upgrades
- · Peak height 24'





# **Building Photos**















### 12,000+/- OFFICE/WAREHOUSE

104 Bombay Dr Columbia, SC 29209

## Office Photos

















## Warehouse Photos

















## **Location Map**







3200 Devine Street, Columbia, SC 29202

## Demographics Map & Report



| POPULATION           | 0.3 MILES | 0.5 MILES | 1 MILE |
|----------------------|-----------|-----------|--------|
| Total Population     | 88        | 444       | 1,782  |
| Average Age          | 42        | 42        | 42     |
| Average Age (Male)   | 40        | 39        | 40     |
| Average Age (Female) | 46        | 47        | 46     |

| HOUSEHOLDS & INCOME | 0.3 MILES | 0.5 MILES | 1 MILE    |
|---------------------|-----------|-----------|-----------|
| Total Households    | 29        | 133       | 588       |
| # of Persons per HH | 3         | 3.3       | 3         |
| Average HH Income   | \$62,782  | \$61,982  | \$62,715  |
| Average House Value | \$240,909 | \$241,26