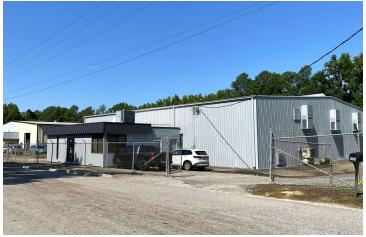

### **PROPERTY OVERVIEW**

12,000+/- Office/Warehouse situated on 1.27 acres. This facility features a fully heated and cooled warehouse with key upgrades to include two new 14x12' bay doors, gutters, exterior paint, complete rewiring throughout the warehouse and added metal walls in select areas with a peak ceiling height of 24 feet, additional restroom, additional warehouse lighting. Additional amenities include a dedicated employee room. There is 480 volt/400amp/3 phase power. The 1,078 SF office was remodeled in 2017 with a private office and reception area.

#### **PROPERTY HIGHLIGHTS**

- 12,000+/- SF Office/Warehouse on 1.27 acres
- · Conditioned warehouse
- 2 bay doors (14X12')
- 480 volt/400 amp/3 phase power
- Multiple upgrades
- · Peak height 24'





# **Building Photos**















### 12,000+/- OFFICE/WAREHOUSE

104 Bombay Dr Columbia, SC 29209

## Office Photos

















## Warehouse Photos

















## **Location Map**







3200 Devine Street, Columbia, SC 29202

## Demographics Map & Report



| POPULATION           | 0.3 MILES | 0.5 MILES | 1 MILE |
|----------------------|-----------|-----------|--------|
| Total Population     | 88        | 444       | 1,782  |
| Average Age          | 42        | 42        | 42     |
| Average Age (Male)   | 40        | 39        | 40     |
| Average Age (Female) | 46        | 47        | 46     |

| HOUSEHOLDS & INCOME | 0.3 MILES | 0.5 MILES | 1 MILE    |
|---------------------|-----------|-----------|-----------|
| Total Households    | 29        | 133       | 588       |
| # of Persons per HH |