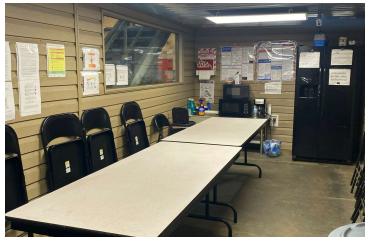

es a fully heated and cooled warehouse with key upgrades to include two new 14x12' bay doors, gutters, exterior paint, complete rewiring throughout the warehouse and added metal walls in select areas with a peak ceiling height of 24 feet, additional restroom, additional warehouse lighting. Additional amenities include a dedicated employee room. There is 480 volt/400amp/3 phase power. The 1,078 SF office was remodeled in 2017 with a private office and reception area.

#### **PROPERTY HIGHLIGHTS**

- 12,000+/- SF Office/Warehouse on 1.27 acres
- · Conditioned warehouse
- 2 bay doors (14X12')
- 480 volt/400 amp/3 phase power
- Multiple upgrades
- · Peak height 24'





# **Building Photos**















### 12,000+/- OFFICE/WAREHOUSE

104 Bombay Dr Columbia, SC 29209

## Office Photos

















## Warehouse Photos

















## **Location Map**







3200 Devine Street, Columbia, SC 29202

## Demographics Map & Report



| POPULATION           | 0.3 MILES | 0.5 MILES | 1 MILE |
|----------------------|-----------|-----------|--------|
| Total Population     | 88        | 444       | 1,782  |
| Average Age          | 42        | 42        | 42     |
| Average Age (Male)   | 40        | 39        | 40     |
| Average Age (Female) | 46        | 47        | 46     |

| HOUSEHOLDS & INCOME | 0.3 MILES | 0.5 MILES | 1 MILE    |
|---------------------|-----------|-----------|-----------|
| Total Households    | 29        | 133       | 588       |
| # of Persons per HH | 3         | 3.3       | 3         |
| Average HH Income   | \$62,782  | \$61,982  | \$62,715  |
| A