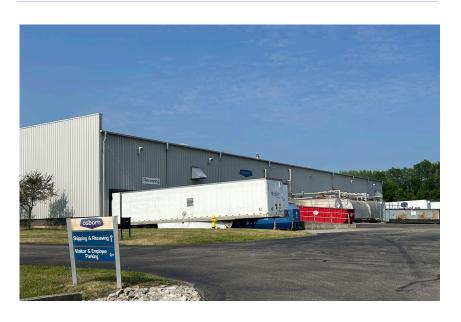

# **PROPERTY OVERVIEW**

| Address           | 3440 Symmes Rd, Hamilton, OH                                                      |
|-------------------|-----------------------------------------------------------------------------------|
| Municipality      | Hamilton                                                                          |
|                   | Warehouse: 49,455 SF                                                              |
| Available SF      | <b>Office:</b> 3,600 SF                                                           |
|                   | <b>Total:</b> 54,000 SF                                                           |
| Land Acreage      | 7.17 acres                                                                        |
| Year Built        | 2000                                                                              |
| Construstion Type | Brick/concrete masonry/metal                                                      |
| Crane             | Two (2) - 1 and 1½ ton cranes                                                     |
| Floor Plate SF    | 50,000 1st Floor                                                                  |
| Floor Thickness   | 6" unreinforced concrete with 4,000 psi subgrade                                  |
| Clear Height      | 24'                                                                               |
| Roof & Age        | Built up rubber membrane- original                                                |
| Column Spacing    | 28' x 50'                                                                         |
| Loading           | 9- 9'x10 docks; 1- 8' x 8' drive-in                                               |
| Electric          | 3-phase; 480v; 2,000 amps (2-800 amp<br>service panel and 1-400 amp service panel |
| Parcel Number     | P64610590000061                                                                   |
| Sprinkler         | Wet with K-12 heads                                                               |
| Parking           | 38 auto spaces                                                                    |
| Heat              | Gas Fired                                                                         |
| Lighting          | LED                                                                               |
| Zoning            | M-2 (General Industrial)                                                          |
|                   |                                                                                   |