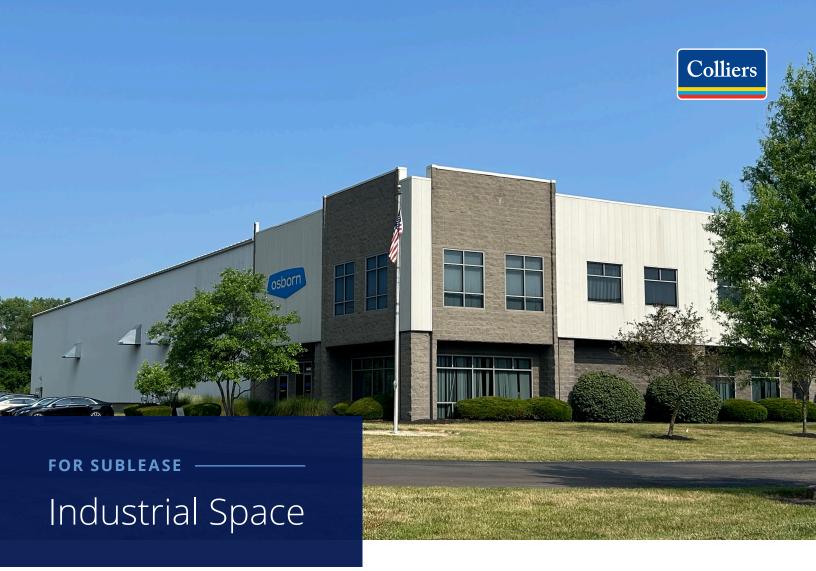

# 3440 Symmes Road

Hamilton, OH 45015

Sublease through 12/31/2026 OPEX: \$1.85/SF

# **HIGHLIGHTS**

54,000 SF Available

Ample loading docks

Abundant power

2 Cranes

This document/email has been prepared by Colliers for advertising and general information only. Colliers makes no guarantees, representations or warranties of any kind, expressed or implied, regarding the information including, but not limited to, warranties of content, accuracy and reliability. Any interested party should undertake their own inquiries as to the accuracy of the information. Colliers excludes unequivocally all inferred or implied terms, conditions and warranties arising out of this document and excludes all liability for loss and damages arising there from. This publication is the copyrighted property of Colliers and /or its licensor(s). © 2024. All rights reserved. This communication is not intended to cause or induce breach of an existing listing agreement.

# **PROPERTY OVERVIEW**

| Address           | 3440 Symmes Rd, Hamilton, OH                                                      |
|-------------------|-----------------------------------------------------------------------------------|
| Municipality      | Hamilton                                                                          |
|                   | Warehouse: 49,455 SF                                                              |
| Available SF      | <b>Office:</b> 3,600 SF                                                           |
|                   | <b>Total:</b> 54,000 SF                                                           |
| Land Acreage      | 7.17 acres                                                                        |
| Year Built        | 2000                                                                              |
| Construstion Type | Brick/concrete masonry/metal                                                      |
| Crane             | Two (2) - 1 and 1½ ton cranes                                                     |
| Floor Plate SF    | 50,000 1st Floor                                                                  |
| Floor Thickness   | 6" unreinforced concrete with 4,000 psi subgrade                                  |
| Clear Height      | 24'                                                                               |
| Roof & Age        | Built up rubber membrane- original                                                |
| Column Spacing    | 28' x 50'                                                                         |
| Loading           | 9- 9'x10 docks; 1- 8' x 8' drive-in                                               |
| Electric          | 3-phase; 480v; 2,000 amps (2-800 amp<br>service panel and 1-400 amp service panel |
| Parcel Number     | P64610590000061                                                                   |
| Sprinkler         | Wet with K-12 heads                                                               |
| Parking           | 38 auto spaces                                                                    |
| Heat              | Gas Fired                                                                         |
| Lighting          | LED                                                                               |
| Zoning            | M-2 (General Industrial)                                                          |
|                   |                                                                                   |