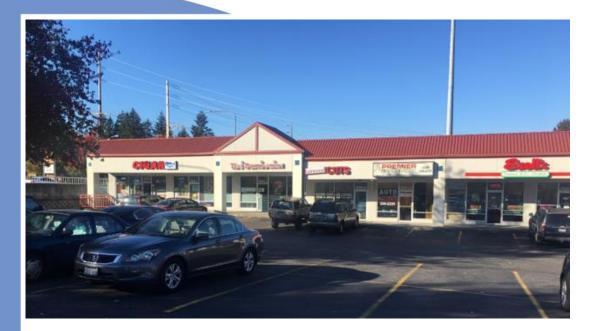

# Fairwood Square Space for Lease

17620 140th Ave SE Renton, WA 98058

Suite C9 - 1,000 SF \$21/SF NNN

### FEATURES:

- Busy shopping center anchored by Big Lots.
- High traffic location
- Signage on monument sign and storefront
- Ample parking