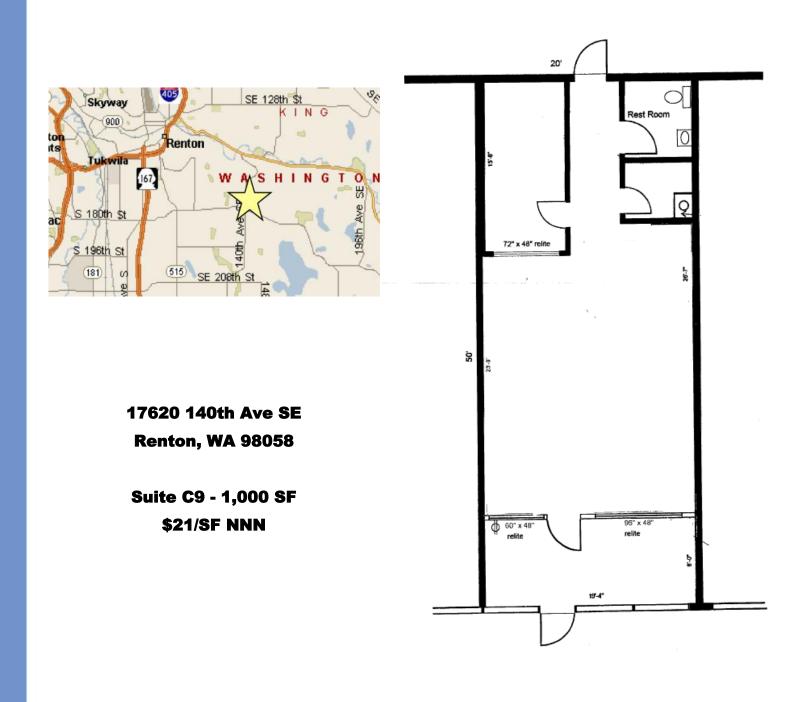

# Fairwood Square Space for Lease

17620 140th Ave SE Renton, WA 98058

Suite C9 - 1,000 SF \$21/SF NNN