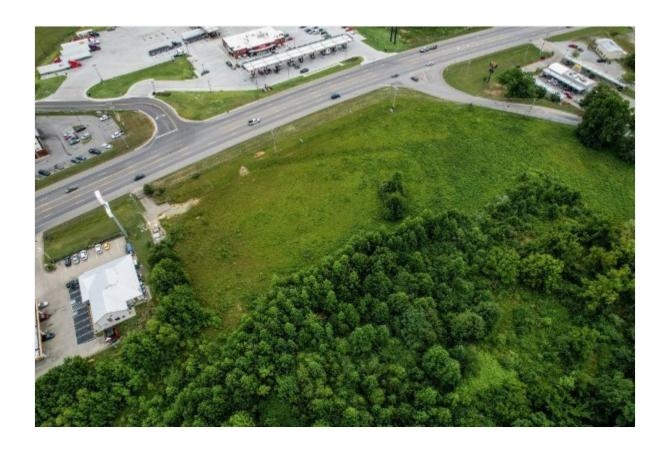

Price: \$4,500,000

8.29 Acres with plenty of road frontage on a corner lot right of the I-40 exit 172. Zoned B 3 and can have an interstate sign. All the utilities available at the road or already on the property. Property has plenty of road frontage on 2 roads. Many uses with this type of zoning such as hotels, restaurants, convenience stores ext. Close to Cracker Barrel, McDonalds, Sonic, and other restaurants and hotels. We also have 10 acres ready to use land off of I65 exit 46 Zoned Interstate and can have a high rise sign.

### 0 Old Highway 46 S

0 Old Highway 46 S, Dickson, TN 37055

8.29 Acres with lots of road frontage on a corner lot right off the interstate 40 exit 172. Zoned B 3 and can have an interstate sign. All the utilities available at the road or already on the property. Property has good road frontage on 2 roads. Many uses with this type of zoning such as hotels, restaurants, convenience stores etc. Close to Cracker Barrel, McDonald's, Sonic, and other good restaurants and Hotels. We also have 10 acres ready to use land off of I65 exit 46 Zoned Interstate and can have a high rise sign.

Lots of road frontage Signage Available Very close to other retail/hospitality Sewer available on-site

George Vrailas george@thewayrealtytn.com (931) 580-4669

The Way Realty 800 Hatcher Ln Columbia, TN 38401