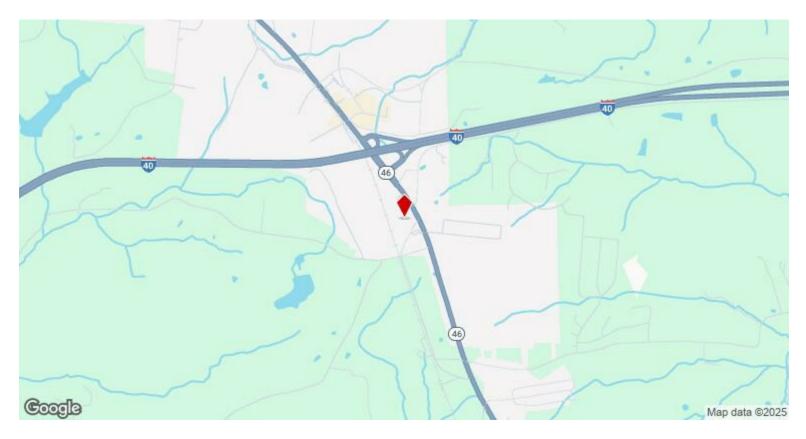

e on a corner lot right off the interstate 40 exit 172. Zoned B 3 and can have an interstate sign. All the utilities available at the road or already on the property. Property has good road frontage on 2 roads. Many uses with this type of zoning such as hotels, restaurants, convenience stores etc. Close to Cracker Barrel, McDonald's, Sonic, and other good restaurants and Hotels. We also have 10 acres ready to use land off of I65 exit 46 Zoned Interstate and can have a high rise sign.

Lots of road frontage Signage Available Very close to other retail/hospitality Sewer available on-site



George Vrailas george@thewayrealtytn.com (931) 580-4669

The Way Realty 800 Hatcher Ln Columbia, TN 38401



### Property Photos





Aerial Aerial

### Property Photos





Aerial Aerial

#### Location