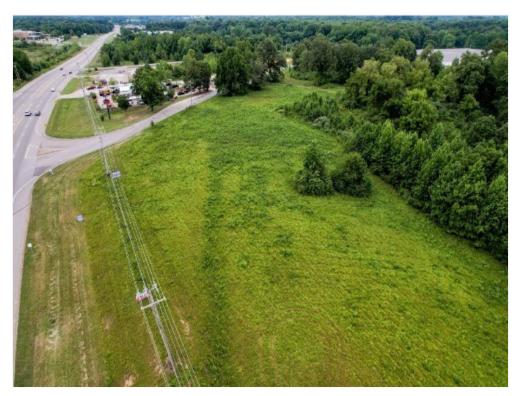

Price: \$4,500,000

8.29 Acres with plenty of road frontage on a corner lot right of the I-40 exit 172. Zoned B 3 and can have an interstate sign. All the utilities available at the road or already on the property. Property has plenty of road frontage on 2 roads. Many uses with this type of zoning such as hotels, restaurants, convenience stores ext. Close to Cracker Barrel, McDonalds, Sonic, and other restaurants and hotels. We also have 10 acres ready to use land off of I65 exit 46 Zoned Interstate and can have a high rise sign.

### 0 Old Highway 46 S

0 Old Highway 46 S, Dickson, TN 37055

8.29 Acres with lots of road frontage on a corner lot right off the interstate 40 exit 172. Zoned B 3 and can have an interstate sign. All the utilities available at the road or already on the property. Property has good road frontage on 2 roads. Many uses with this type of zoning such as hotels, restaurants, convenience stores etc. Close to Cracker Barrel, McDonald's, Sonic, and other good restaurants and Hotels. We also have 10 acres ready to use land off of I65 exit 46 Zoned Interstate and can have a high rise sign.

Lots of road frontage Signage Available Very close to other retail/hospitality Sewer available on-site

George Vrailas george@thewayrealtytn.com (931) 580-4669

The Way Realty 800 Hatcher Ln Columbia, TN 38401