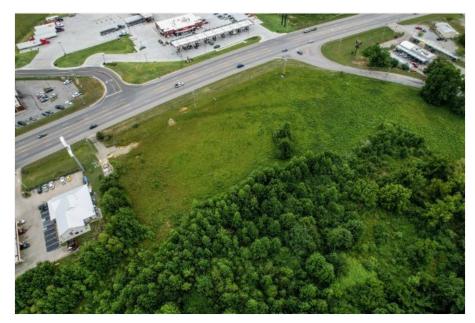

Price: \$4,500,000

8.29 Acres with plenty of road frontage on a corner lot right of the I-40 exit 172. Zoned B 3 and can have an interstate sign. All the utilities available at the road or already on the property. Property has plenty of road frontage on 2 roads. Many uses with this type of zoning such as hotels, restaurants, convenience stores ext. Close to Cracker Barrel, McDonalds, Sonic, and other restaurants and hotels. We also have 10 acres ready to use land off of I65 exit 46 Zoned Interstate and can have a high rise sign.

### 0 Old Highway 46 S

0 Old Highway 46 S, Dickson, TN 37055

8.29 Acres with lots of road frontage on a corner lot right off the interstate 40 exit 172. Zoned B 3 and can have an interstate sign. All the utilities available at the road or already on the property. Property has good road frontage on 2 roads. Many uses with this type of zoning such as hotels, restaurants, convenience stores etc. Close to Cracker Barrel, McDonald's, Sonic, and other good restaurants and Hotels. We also have 10 acres ready to use land off of I65 exit 46 Zoned Interstate and can have a high rise sign.

Lots of road frontage Signage Available Very close to other retail/hospitality Sewer available on-site

George Vrailas george@thewayrealtytn.com (931) 580-4669

The Way Realty 800 Hatcher Ln Columbia, TN 38401