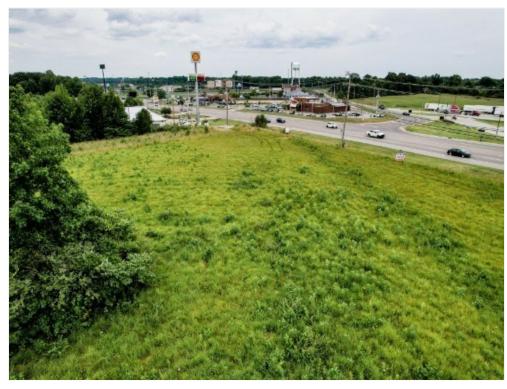

Price: \$4,500,000

8.29 Acres with plenty of road frontage on a corner lot right of the I-40 exit 172. Zoned B 3 and can have an interstate sign. All the utilities available at the road or already on the property. Property has plenty of road frontage on 2 roads. Many uses with this type of zoning such as hotels, restaurants, convenience stores ext. Close to Cracker Barrel, McDonalds, Sonic, and other restaurants and hotels. We also have 10 acres ready to use land off of I65 exit 46 Zoned Interstate and can have a high rise sign.

### 0 Old Highway 46 S

0 Old Highway 46 S, Dickson, TN 37055

8.29 Acres with lots of road frontage on a corner lot right off the interstate 40 exit 172. Zoned B 3 and can have an interstate sign. All the utilities available at the road or already on the property. Property has good road frontage on 2 roads. Many uses with this type of zoning such as hotels, restaurants, convenience stores etc. Close to Cracker Barrel, McDonald's, Sonic, and other good restaurants and Hotels. We also have 10 acres ready to use land off of I65 exit 46 Zoned Interstate and can have a high rise sign.

Lots of road frontage Signage Available Very close to other retail/hospitality Sewer available on-site

George Vrailas george@thewayrealtytn.com (931) 580-4669

The Way Realty 800 Hatcher Ln Columbia, TN 38401