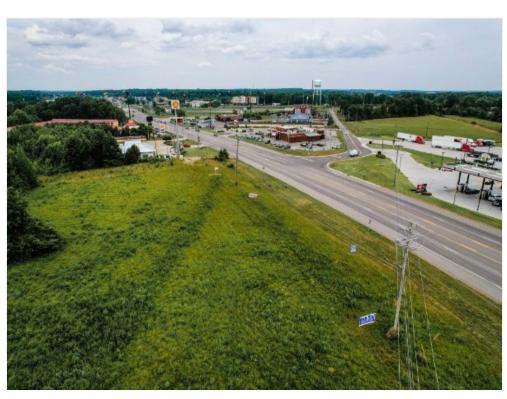

Price: \$4,500,000

8.29 Acres with plenty of road frontage on a corner lot right of the I-40 exit 172. Zoned B 3 and can have an interstate sign. All the utilities available at the road or already on the property. Property has plenty of road frontage on 2 roads. Many uses with this type of zoning such as hotels, restaurants, convenience stores ext. Close to Cracker Barrel, McDonalds, Sonic, and other restaurants and hotels. We also have 10 acres ready to use land off of I65 exit 46 Zoned Interstate and can have a high rise sign.

### 0 Old Highway 46 S

0 Old Highway 46 S, Dickson, TN 37055

8.29 Acres with lots of road frontage on a corner lot right off the interstate 40 exit 172. Zoned B 3 and can have an interstate sign. All the utilities available at the road or already on the property. Property has good road frontage on 2 roads. Many uses with this type of zoning such as hotels, restaurants, convenience stores etc. Close to Cracker Barrel, McDonald's, Sonic, and other good restaurants and Hotels. We also have 10 acres ready to use land off of I65 exit 46 Zoned Interstate and can have a high rise sign.

Lots of road frontage Signage Available Very close to other retail/hospitality Sewer available on-site

George Vrailas george@thewayrealtytn.com (931) 580-4669

The Way Realty 800 Hatcher Ln Columbia, TN 38401