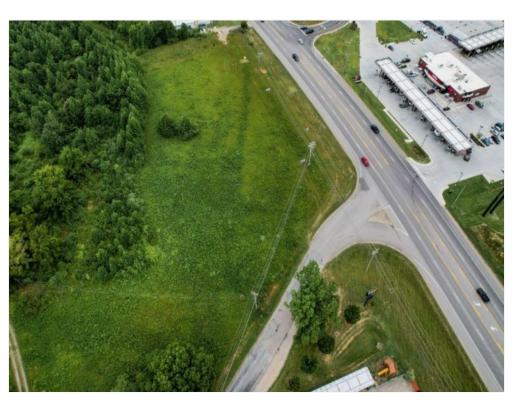

Price: \$4,500,000

8.29 Acres with plenty of road frontage on a corner lot right of the I-40 exit 172. Zoned B 3 and can have an interstate sign. All the utilities available at the road or already on the property. Property has plenty of road frontage on 2 roads. Many uses with this type of zoning such as hotels, restaurants, convenience stores ext. Close to Cracker Barrel, McDonalds, Sonic, and other restaurants and hotels. We also have 10 acres ready to use land off of I65 exit 46 Zoned Interstate and can have a high rise sign.

### 0 Old Highway 46 S

0 Old Highway 46 S, Dickson, TN 37055

8.29 Acres with lots of road frontage on a corner lot right off the interstate 40 exit 172. Zoned B 3 and can have an interstate sign. All the utilities available at the road or already on the property. Property has good road frontage on 2 roads. Many uses with this type of zoning such as hotels, restaurants, convenience stores etc. Close to Cracker Barrel, McDonald's, Sonic, and other good restaurants and Hotels. We also have 10 acres ready to use land off of I65 exit 46 Zoned Interstate and can have a high rise sign.

Lots of road frontage Signage Available Very close to other retail/hospitality Sewer available on-site

George Vrailas george@thewayrealtytn.com (931) 580-4669

The Way Realty 800 Hatcher Ln Columbia, TN 38401