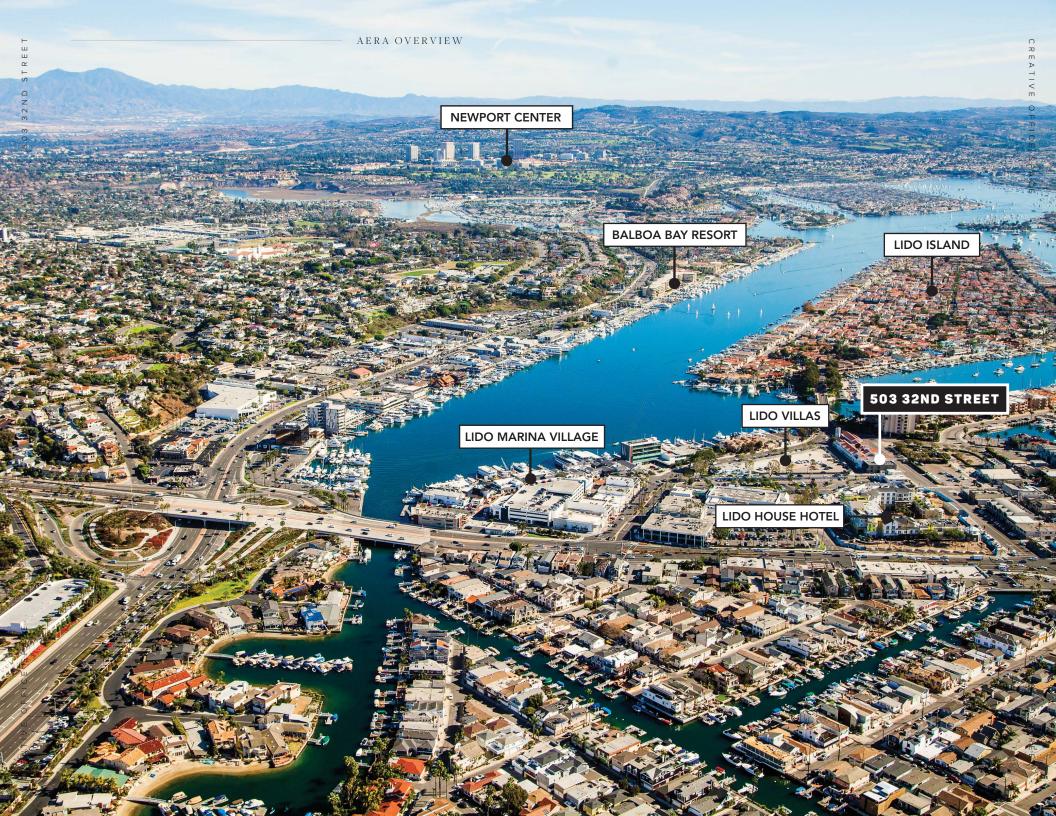

## 503 32ND STREET

THE PLACE

- Trophy location on the Newport Beach Peninsula
- Convenient access to Pacific Coast Highway and the 55 freewway
- Dedicated balcony with operable doors / windows
- Creative open office space
- Ground floor lobby entrance
- 2 in-suite restrooms
- Walking distance to Ocean and Harbor
- Directly adjacent to Lido Village, Peninsula Village, Lido House Hotel, Newport Beach Pier, and numerous other restaurants / retail

## LIDO MARINA VILLAGE

Enjoy al fresco waterside dining, and explore a mix of charming boutiques and stylish shops. Lido Marina Village is Newport Beach at its best.

## LIDO HOUSE HOTEL

Set on the site of the former City Hall the boutique hotel seamlessly blends classic Cape Cod style acrhitecture with nautically inspired details to create an iconic sophisticated coastal style. Featuring an on-site restaurant, rooftop bar and lounge, pool and spa.