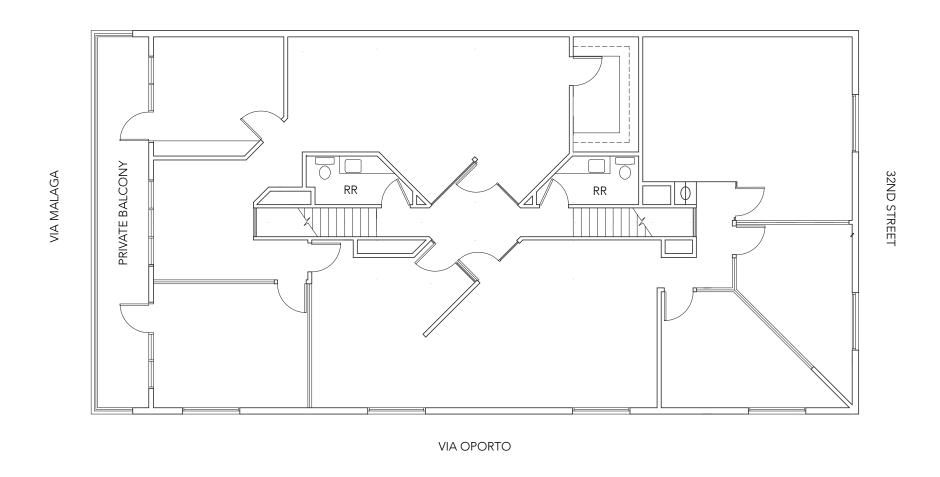

perable doors / windows
- Creative open office space
- Ground floor lobby entrance
- 2 in-suite restrooms
- Walking distance to Ocean and Harbor
- Directly adjacent to Lido Village, Peninsula Village, Lido House Hotel, Newport Beach Pier, and numerous other restaurants / retail















## LIDO MARINA VILLAGE

Enjoy al fresco waterside dining, and explore a mix of charming boutiques and stylish shops. Lido Marina Village is Newport Beach at its best.

## LIDO HOUSE HOTEL

Set on the site of the former City Hall the boutique hotel seamlessly blends classic Cape Cod style acrhitecture with nautically inspired details to create an iconic sophisticated coastal style. Featuring an on-site restaurant, rooftop bar and lounge, pool and spa.





## Available Space - Suite 200

+/- 3,000 SF



# 503 32ND STREET

*For more information, please contact:* 

#### John Pomer

949.945.2649 john@redwoodwest.com

### **Ben Gott** 949.945.2648

949.945.2646 ben@redwoodwest.com Lic\_#01724507

#### Christian Heffelman

949.945.2645 christian@redwoodwest.com

hristian@redwoodwest.com Lic. #02101426

#### Julie Johnson

949.945.2644 Ilie@redwoodwest.com

#### Joey Perricone

760.972.6503 joey@redwoodwest.com

LEASED BY:

RW REDWOOD WEST

The information contained in this document has been obtained from sources believed reliable. While Redwood West does not doubt its accuracy, Redwood West has not verified it and makes no guarantee, warranty or representation about it. It is your responsibility to independently confirm its accuracy and completeness. You and your advisors should conduct a ca