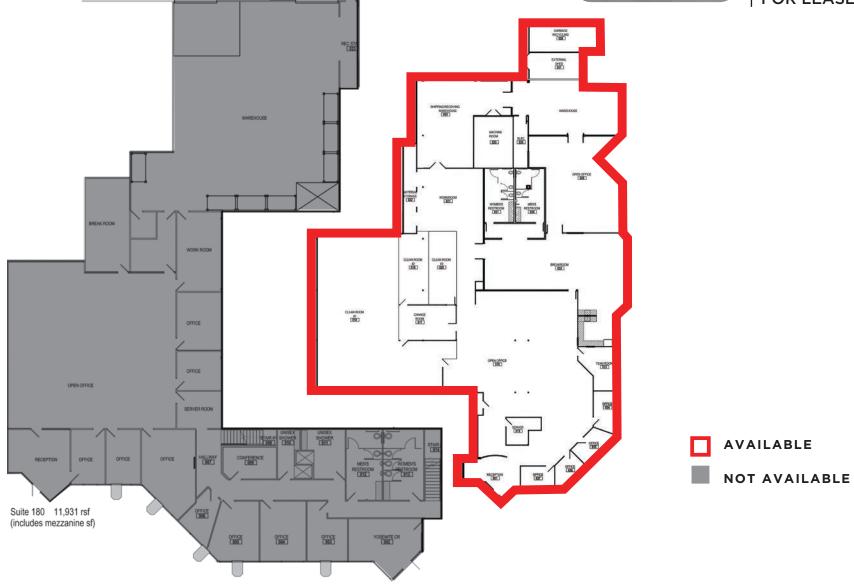

# FLOOR PLAN

3636 N. LAUGHLIN ROAD SANTA ROSA, CA

OFFICE/FLEX
BUILDING SPACE
FOR LEASE

Keegan & Coppin Company, Inc.

The above information, while not guaranteed, has been secured from sources we believe to be reliable. Submitted subject to error, change or withdrawal. An interested party should verify the status of the property and the information herein.

#### **SUITE 150**

Total Suite 14,324 Sq Ft. Warehouse: 1,800+/- sf

Office: 5,500+/- sf

Clean room: 3,200+/- sf Warehouse: 940+/- sf Machine Shop: 300+/- sf

Plus combo of ancillary uses and workrooms