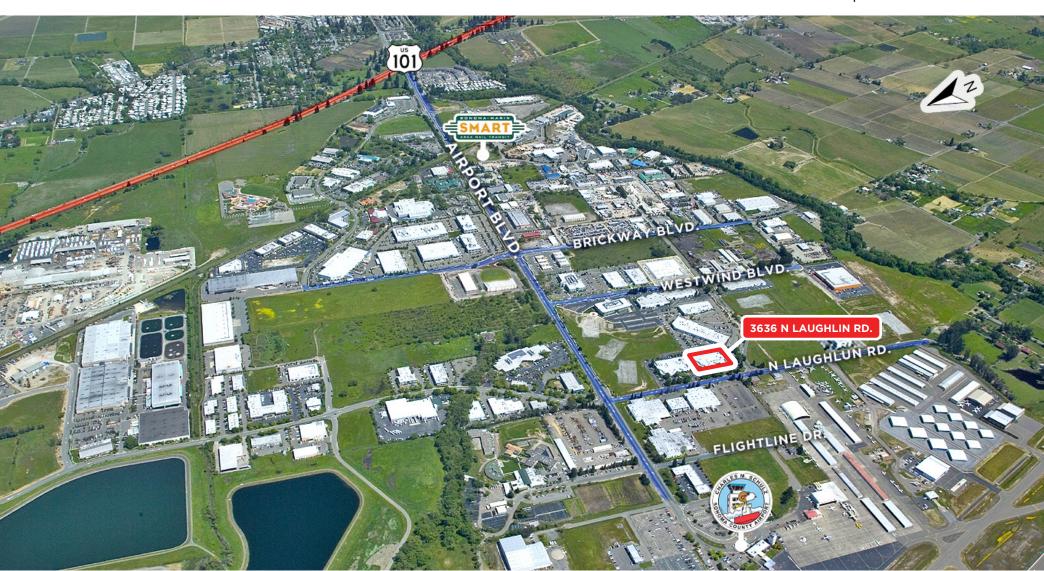

# LOCATION DESCRIPTION

3636 N. LAUGHLIN ROAD SANTA ROSA, CA

## DESCRIPTION OF AREA

3636 N Laughlin Road is located just 52 miles north of San Francisco, in the urban heart of wine country in Central Sonoma County. Its thriving downtown boasts three distinct shopping districts, five historic residential neighborhoods, arts and culture, events, great restaurants, famous chefs, wine tasting rooms, brew pubs, and a comfortable inviting atmosphere.

### NEARBY AMENITIES

- Within 1/2 mile to a choice of amenities including:
  - Popular restaurants, banks and shopping centers
  - Hilton Hotel
  - Airport health club
  - Windsor Golf Course

# TRANSPORTATION ACCESS

- Sonoma County Airport, 1/2 mile
- SMART Train Station, 1/2 mile
- Golden Gate Transit Mall, 7.7 miles

Keegan & Coppin Co., Inc. 1355 N Dutton Ave. Santa Rosa, CA 95401 www.keegancoppin.com (707) 528-1400