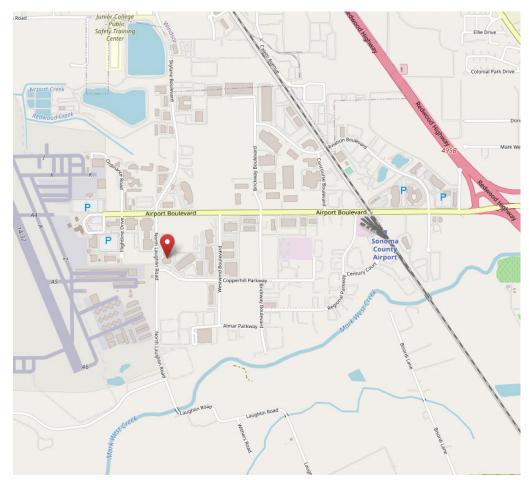

# LOCATION DESCRIPTION

3636 N. LAUGHLIN ROAD SANTA ROSA, CA

## DESCRIPTION OF AREA

3636 N Laughlin Road is located just 52 miles north of San Francisco, in the urban heart of wine country in Central Sonoma County. Its thriving downtown boasts three distinct shopping districts, five historic residential neighborhoods, arts and culture, events, great restaurants, famous chefs, wine tasting rooms, brew pubs, and a comfortable inviting atmosphere.

### NEARBY AMENITIES

- Within 1/2 mile to a choice of amenities including:
  - Popular restaurants, banks and shopping centers
  - Hilton Hotel
  - Airport health club
  - Windsor Golf Course

# TRANSPORTATION ACCESS

- Sonoma County Airport, 1/2 mile
- SMART Train Station, 1/2 mile
- Golden Gate Transit Mall, 7.7 miles

Keegan & Coppin Co., Inc. 1355 N Dutton Ave. Santa Rosa, CA 95401 www.keegancoppin.com (707) 528-1400