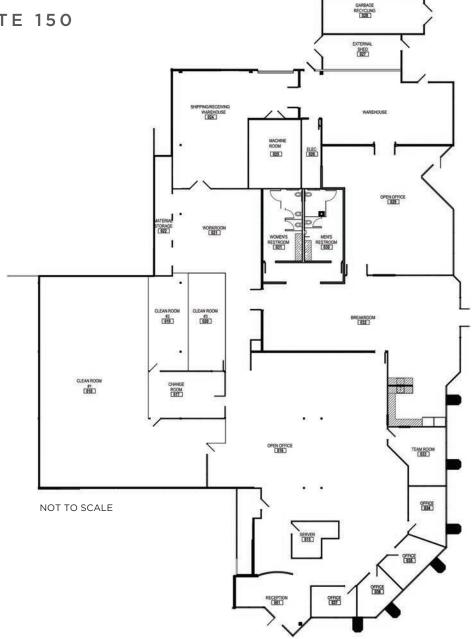

# FLOOR PLAN

**SUITE 150** 

3636 N. LAUGHLIN ROAD SANTA ROSA, CA

OFFICE/FLEX **BUILDING SPACE FOR LEASE** 

Keegan & Coppin Company, Inc.

The above information, while not guaranteed, has been secured from sources we believe to be reliable. Submitted subject to error, change or withdrawal. An interested party should verify the status of the property and the information herein.

#### **SUITE 150**

Total Suite 14,324 Sq Ft. Warehouse: 1,800+/- sf

Office: 5,500+/- sf

Clean room: 3,200+/- sf Warehouse: 940+/- sf Machine Shop: 300+/- sf

Plus combo of ancillary uses and workrooms