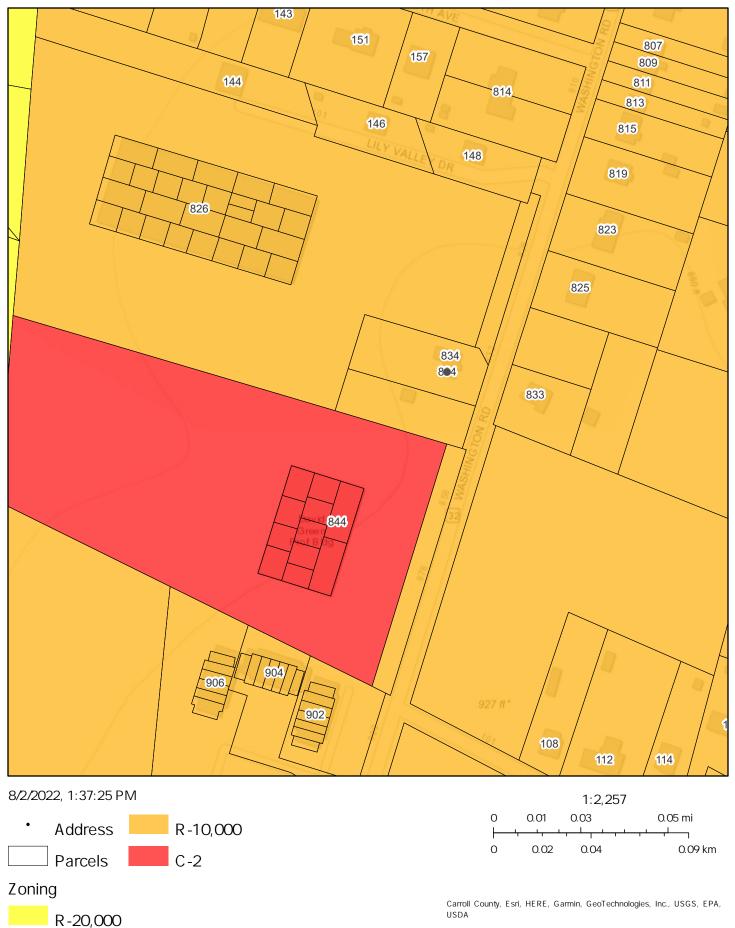

#### § 158.073 R-20,000 RESIDENCE DISTRICT.

(A) **Purpose.** The purpose of the R-20,000 District is primarily to provide a location for single-family residential development, the individual lots of which generally contain a minimum of 20,000 square feet. The area should be served with public water and/or public sewerage facilities. The district would generally coincide with areas designated for medium-density residential development on the Master Plan.

#### § 158.074 R-10,000 RESIDENCE DISTRICT.

(A) **Purpose.** The purpose of the R-10,000 District is primarily to provide a location within the designated growth areas for smaller lot sizes, generally a minimum of 10,000 square feet for single and two-family dwellings, and multi-family dwellings when included in a planned unit development. The area should be served with public water and public sewerage facilities. The district would generally coincide with areas designated for high-density residential development in the Master Plan.

#### § 158.078 C-2 COMMERCIAL MEDIUM INTENSITY DISTRICT.

(A) **Purpose and intent.** The purpose of the C-2 District is to provide locations for a diverse range of medium-intensity retail, service and professional office uses needed by a larger population than those provided for in the C-1 District. This district is also intended to provide locations for compatible institutional and recreational uses, limited residential uses, and some of the general neighborhood uses associated with the C-1 District. Bicycle and pedestrian access are encouraged where possible to ensure compatibility with nearby neighborhoods.