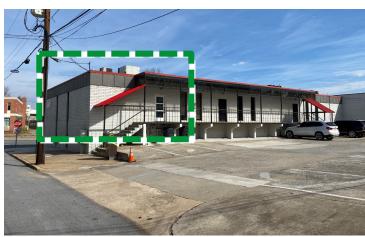

## OFFICE SPACE FOR LEASE

**Suite D: ±1,714 SF** 

500 E. North Street, Greenville, SC, 29601

# OFFICE SPACE IN PRIME DOWNTOWN GREENVILLE LOCATION

• **Suite D:** ±1,714 SF

- \$20.00/SF + NNN
- Features: Large open area, conference space, 5 offices, and 2 restrooms
- Free on-site surface parking spaces
- Most desirable unit in building with most offices featuring large windows
- Located at the Gateway into Downtown
- Excellent visibility across from the Bon Secours Wellness Arena
- Close proximity to Main Street & Downtown
- Traffic Counts of ±52,500 VPD directly in front of the building

# **OFFICE SPACE FOR LEASE**

±1,714 SF

500 E. North Street, Greenville, SC, 29601

COMMERCIAL REAL ESTATE SALES, LEASING, & **INVESTMENTS** 

#### **SUITE D**

COMMERCIAL REAL ESTATE SALES, LEASING, & **INVESTMENTS** 

## **OFFICE SPACE FOR LEASE**

±1,714 SF

500 E. North Street, Greenville, SC, 29601

#### **SUITE D**

- ±1,714 SF
- \$20.00/SF + NNN
- Features: 6 offices, conference room, large open area and 2 restrooms