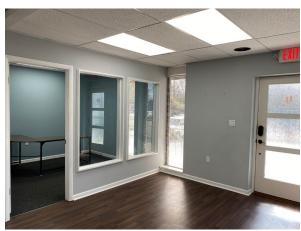

# OFFICE SPACE IN PRIME DOWNTOWN GREENVILLE LOCATION

• **Suite D:** ±1,714 SF

- \$20.00/SF + NNN
- Features: Large open area, conference space, 5 offices, and 2 restrooms
- Free on-site surface parking spaces
- Most desirable unit in building with most offices featuring large windows
- Located at the Gateway into Downtown
- Excellent visibility across from the Bon Secours Wellness Arena
- Close proximity to Main Street & Downtown
- Traffic Counts of ±52,500 VPD directly in front of the building

#### **SUITE D**

- ±1,714 SF
- \$20.00/SF + NNN
- Features: 6 offices, conference room, large open area and 2 restrooms