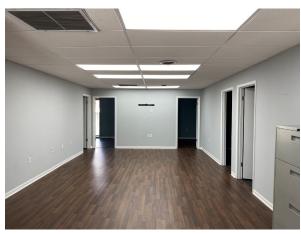

# OFFICE SPACE IN PRIME DOWNTOWN GREENVILLE LOCATION

• **Suite D:** ±1,714 SF

- \$20.00/SF + NNN
- Features: Large open area, conference space, 5 offices, and 2 restrooms
- Free on-site surface parking spaces
- Most desirable unit in building with most offices featuring large windows
- Located at the Gateway into Downtown
- Excellent visibility across from the Bon Secours Wellness Arena
- Close proximity to Main Street & Downtown
- Traffic Counts of ±52,500 VPD directly in front of the building

#### **SUITE D**

- ±1,714 SF
- \$20.00/SF + NNN
- Features: 6 offices, conference room, large open area and 2 restrooms