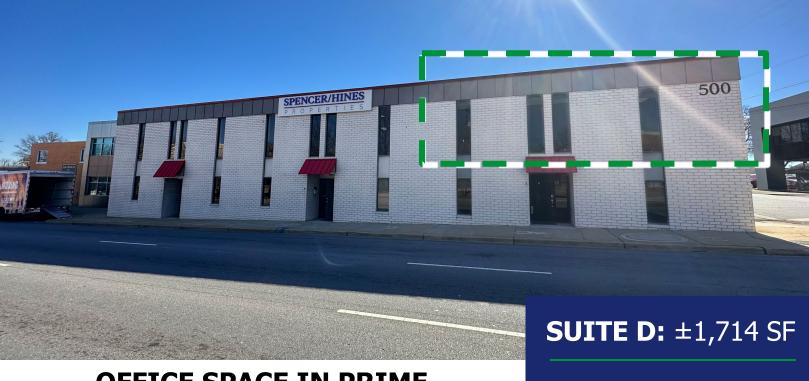

## OFFICE SPACE FOR LEASE

**Suite D: ±1,714 SF** 

500 E. North Street, Greenville, SC, 29601

# OFFICE SPACE IN PRIME DOWNTOWN GREENVILLE LOCATION

• **Suite D:** ±1,714 SF

- \$20.00/SF + NNN
- Features: Large open area, conference space, 5 offices, and 2 restrooms
- Free on-site surface parking spaces
- Most desirable unit in building with most offices featuring large windows
- Located at the Gateway into Downtown
- Excellent visibility across from the Bon Secours Wellness Arena
- Close proximity to Main Street & Downtown
- Traffic Counts of ±52,500 VPD directly in front of the building