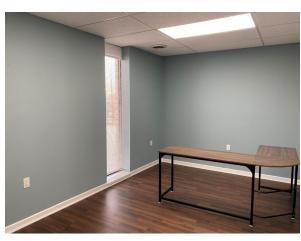

# OFFICE SPACE IN PRIME DOWNTOWN GREENVILLE LOCATION

• **Suite D:** ±1,714 SF

- \$20.00/SF + NNN
- Features: Large open area, conference space, 5 offices, and 2 restrooms
- Free on-site surface parking spaces
- Most desirable unit in building with most offices featuring large windows
- Located at the Gateway into Downtown
- Excellent visibility across from the Bon Secours Wellness Arena
- Close proximity to Main Street & Downtown
- Traffic Counts of ±52,500 VPD directly in front of the building

#### **SUITE D**

- ±1,714 SF
- \$20.00/SF + NNN
- Features: 6 offices, conference room, large open area and 2 restrooms