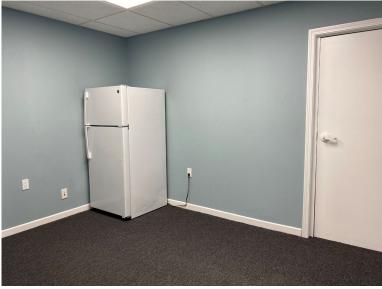

# OFFICE SPACE IN PRIME DOWNTOWN GREENVILLE LOCATION

• **Suite D:** ±1,714 SF

- \$20.00/SF + NNN
- Features: Large open area, conference space, 5 offices, and 2 restrooms
- Free on-site surface parking spaces
- Most desirable unit in building with most offices featuring large windows
- Located at the Gateway into Downtown
- Excellent visibility across from the Bon Secours Wellness Arena
- Close proximity to Main Street & Downtown
- Traffic Counts of ±52,500 VPD directly in front of the building

#### **SUITE D**

- ±1,714 SF
- \$20.00/SF + NNN
- Features: 6 offices, conference room, large open area and 2 restrooms