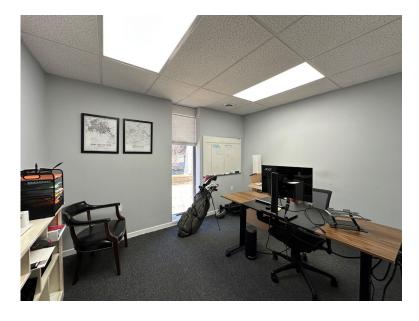

# OFFICE SPACE IN PRIME DOWNTOWN GREENVILLE LOCATION

• **Suite D:** ±1,714 SF

- \$20.00/SF + NNN
- Features: Large open area, conference space, 5 offices, and 2 restrooms
- Free on-site surface parking spaces
- Most desirable unit in building with most offices featuring large windows
- Located at the Gateway into Downtown
- Excellent visibility across from the Bon Secours Wellness Arena
- Close proximity to Main Street & Downtown
- Traffic Counts of ±52,500 VPD directly in front of the building

#### **SUITE D**

- ±1,714 SF
- \$20.00/SF + NNN
- Features: 6 offices, conference room, large open area and 2 restrooms