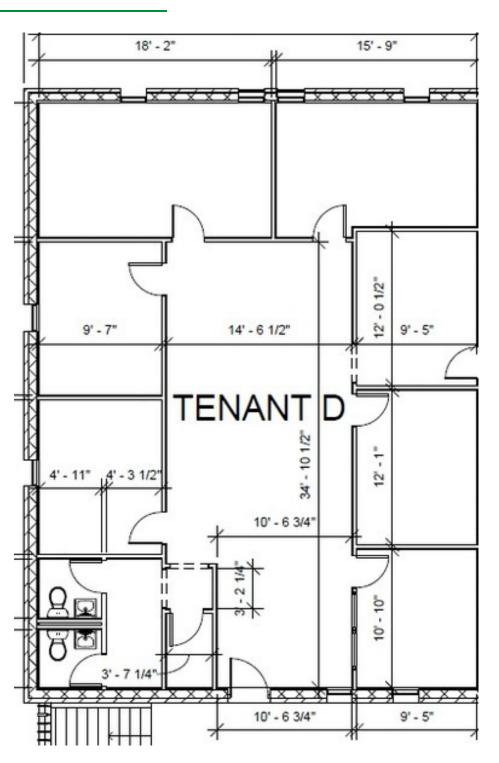

## OFFICE SPACE FOR LEASE

**Suite D: ±1,714 SF** 

500 E. North Street, Greenville, SC, 29601

# OFFICE SPACE IN PRIME DOWNTOWN GREENVILLE LOCATION

• **Suite D:** ±1,714 SF

- \$20.00/SF + NNN
- Features: Large open area, conference space, 5 offices, and 2 restrooms
- Free on-site surface parking spaces
- Most desirable unit in building with most offices featuring large windows
- Located at the Gateway into Downtown
- Excellent visibility across from the Bon Secours Wellness Arena
- Close proximity to Main Street & Downtown
- Traffic Counts of ±52,500 VPD directly in front of the building

#### **SUITE D**

- ±1,714 SF
- \$20.00/SF + NNN
- Features: 6 offices, conference room, large open area and 2 restrooms