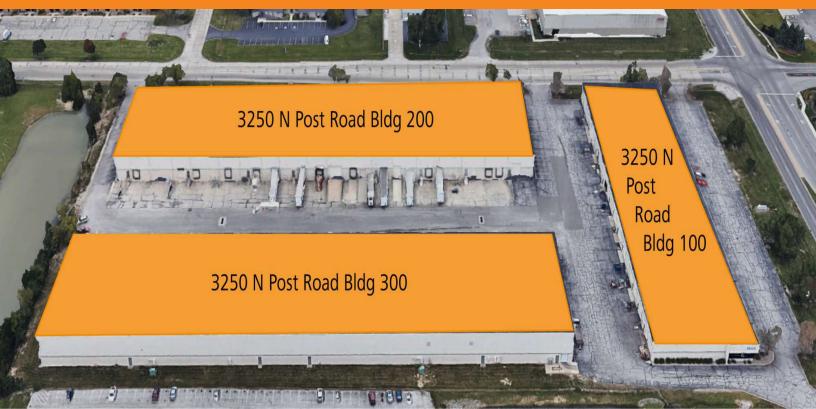

# 3250 N Post Road Bldg 100 Indianapolis, IN 46226

## 3250 N Post Road Bldg 100