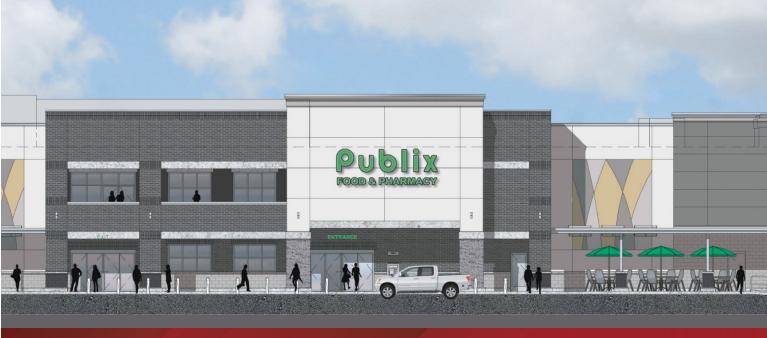

# Publix #1504 - Wiregrass Commons

SR 54 & Wiregrass Ranch Boulevard Wesley Chapel, FL 33544 Lat 28.303, Long -81.563

### **1,200 SF INLINE UNITS AVAILABLE**

### **PROPERTY HIGHLIGHTS**

- New Publix-Anchored Development
- Pre-Leasing Estimated Delivery 3rd Quarter 2025
- Located at the Intersection of SR 54 & Wiregrass Ranch Boulevard
- 1 Mile East of I-75 Well Positioned to Serve Established and New Residential Communities in this High Growth Area
- Signalized Intersection with Multiple Access Points
- Traffic Count: 34,500 VPD