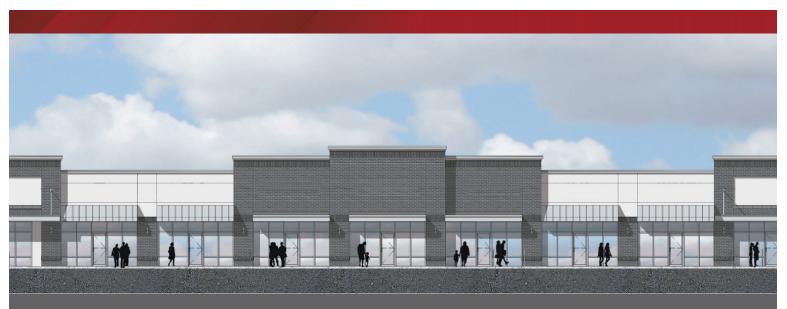

### **1,200 SF INLINE UNITS AVAILABLE**

### **PROPERTY HIGHLIGHTS**

- New Publix-Anchored Development
- Pre-Leasing Estimated Delivery 3rd Quarter 2025
- Located at the Intersection of SR 54 & Wiregrass Ranch Boulevard
- 1 Mile East of I-75 Well Positioned to Serve Established and New Residential Communities in this High Growth Area
- Signalized Intersection with Multiple Access Points
- Traffic Count: 34,500 VPD