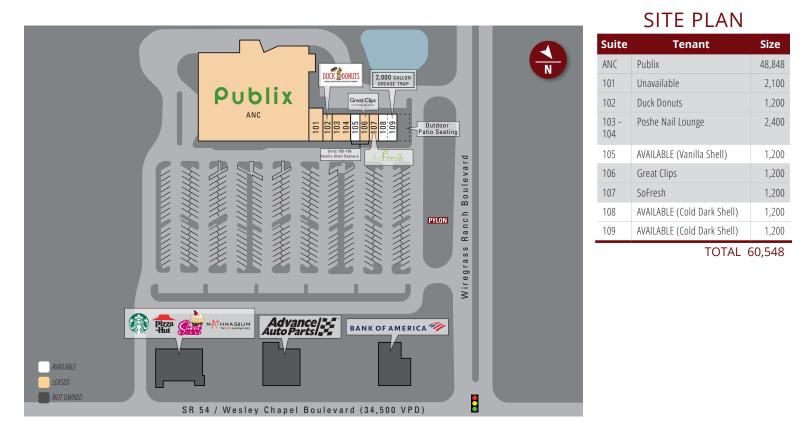

### **1,200 SF INLINE UNITS AVAILABLE**

### **PROPERTY HIGHLIGHTS**

- New Publix-Anchored Development
- Pre-Leasing Estimated Delivery 3rd Quarter 2025
- Located at the Intersection of SR 54 & Wiregrass Ranch Boulevard
- 1 Mile East of I-75 Well Positioned to Serve Established and New Residential Communities in this High Growth Area
- Signalized Intersection with Multiple Access Points
- Traffic Count: 34,500 VPD