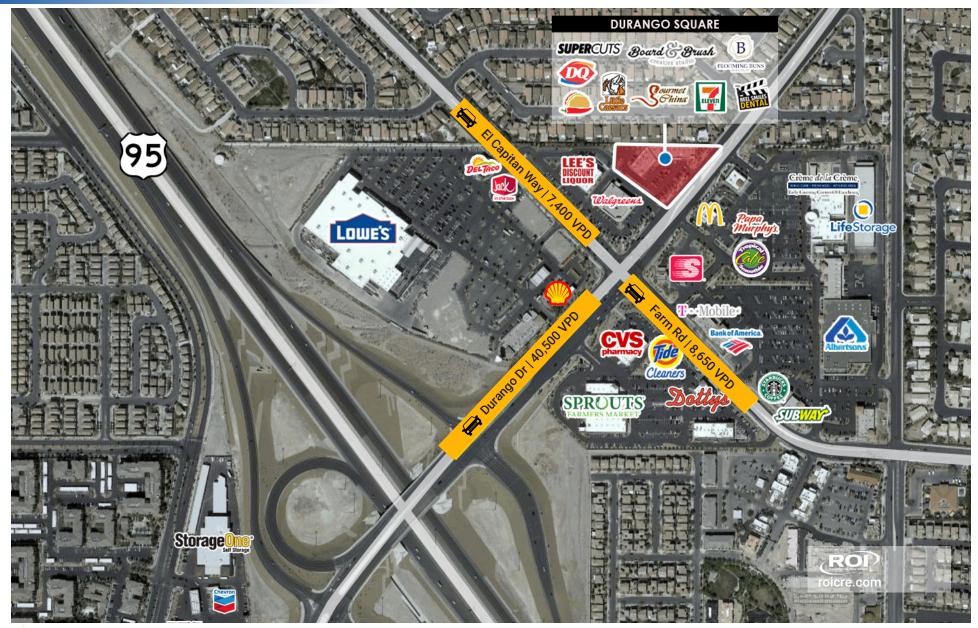

±1,000 SF AVAILABLE

JIM HILL 702.550.4917 | jim@roicre.com Lic #S.0173080.PC

Durango Square is located in the midst of Las Vegas' fastest growing areas with limited commercial zoning

7785 N Durango Dr Las Vegas, NV 89131

## 1,000 SF AVAILABLE

- Site has superior access off of El Capitan Way and Durango Dr
- Excellent co-tenancy with 7-Eleven, Little Caesars, Supercuts, and Dairy Queen
- Shadow anchored by Walgreens and Lee's Discount Liquor
- APN: 125-17-611-003
- Zoning: Town Center District (T-C)

## TRADE AREA **AERIAL**

roicre.com

7785 N Durango Dr Las Vegas, NV 89131

## TRAFFIC COUNTS

N EL CAPITAN WAY N DURNAGO DR 7.400 VPD

40,500 VPD

Source: SitesUSA 2024 TRINA, NV DOT 2023

All information contained herein is from sources we deem reliable, and we have no reason to doubt its accuracy; however, no guarantee or responsibility is assumed thereof, and it shall not form any part of future contracts. Properties are submitted subject to errors and omissions and all information should be carefully verified. \*All measurements quoted herein are approximate