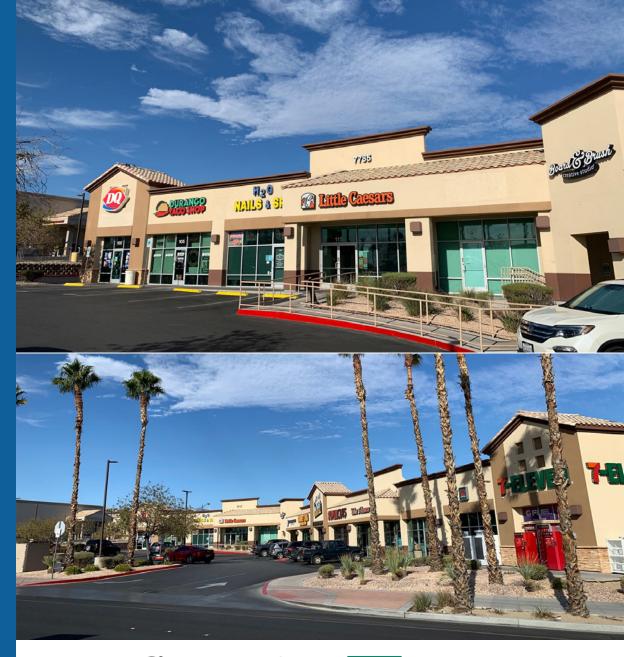

## 1,000 SF AVAILABLE

- Site has superior access off of El Capitan Way and Durango Dr
- Excellent co-tenancy with 7-Eleven, Little Caesars, Supercuts, and Dairy Queen
- Shadow anchored by Walgreens and Lee's Discount Liquor
- APN: 125-17-611-003
- Zoning: Town Center District (T-C)

# SHOPPING CENTER RETAILERS

| Suite | Tenant           | Size (SF) |
|-------|------------------|-----------|
| 100   | Dairy Queen      | 1,200     |
| 105   | Durango Tacos    | 1,200     |
| 110   | Cute Nails & Spa | 1,109     |

| 115 | Little Caesars           | 1,291 |
|-----|--------------------------|-------|
| 120 | State Farm               | 1,638 |
| 125 | Board & Brush            | 1,673 |
| 130 | Blooming Buns Bakehouse  | 1,000 |
| 135 | Gourmet China            | 1,000 |
| 140 | AVAILABLE DO NOT DISTURB | 1,000 |
| 145 | Supercuts                | 1,000 |
| 150 | Pearl Cleaners           | 1,000 |
| 155 | 7-Eleven                 | 3,000 |
|     |                          |       |