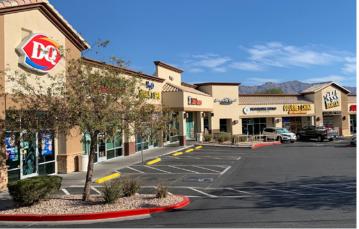

# SHOPPING CENTER RETAILERS

| Suite | Tenant           | Size (SF) |
|-------|------------------|-----------|
| 100   | Dairy Queen      | 1,200     |
| 105   | Durango Tacos    | 1,200     |
| 110   | Cute Nails & Spa | 1,109     |

| 115 | Little Caesars           | 1,291 |
|-----|--------------------------|-------|
| 120 | State Farm               | 1,638 |
| 125 | Board & Brush            | 1,673 |
| 130 | Blooming Buns Bakehouse  | 1,000 |
| 135 | Gourmet China            | 1,000 |
| 140 | AVAILABLE DO NOT DISTURB | 1,000 |
| 145 | Supercuts                | 1,000 |
| 150 | Pearl Cleaners           | 1,000 |
| 155 | 7-Eleven                 | 3,000 |
|     |                          |       |