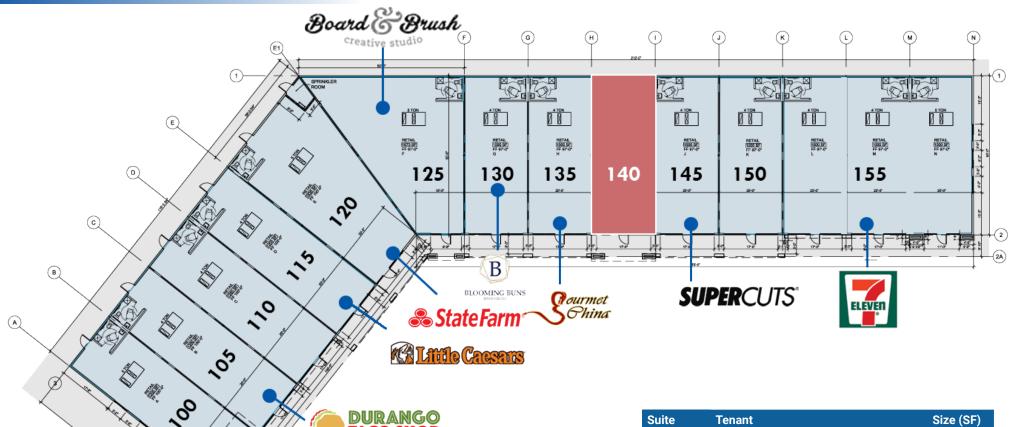

# SHOPPING CENTER RETAILERS

| Suite | Tenant           | Size (SF) |
|-------|------------------|-----------|
| 100   | Dairy Queen      | 1,200     |
| 105   | Durango Tacos    | 1,200     |
| 110   | Cute Nails & Spa | 1,109     |

| 115 | Little Caesars           | 1,291 |
|-----|--------------------------|-------|
| 120 | State Farm               | 1,638 |
| 125 | Board & Brush            | 1,673 |
| 130 | Blooming Buns Bakehouse  | 1,000 |
| 135 | Gourmet China            | 1,000 |
| 140 | AVAILABLE DO NOT DISTURB | 1,000 |
| 145 | Supercuts                | 1,000 |
| 150 | Pearl Cleaners           | 1,000 |
| 155 | 7-Eleven                 | 3,000 |
|     |                          |       |