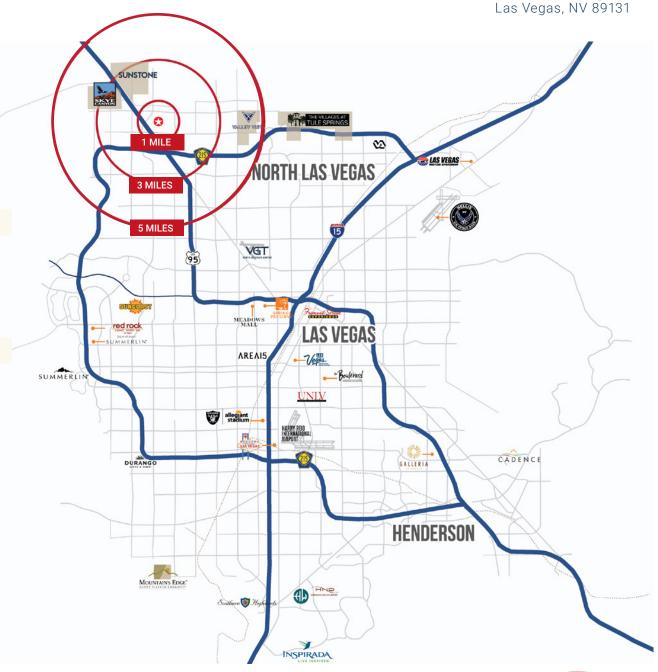

09     |

| 115 | Little Caesars           | 1,291 |
|-----|--------------------------|-------|
| 120 | State Farm               | 1,638 |
| 125 | Board & Brush            | 1,673 |
| 130 | Blooming Buns Bakehouse  | 1,000 |
| 135 | Gourmet China            | 1,000 |
| 140 | AVAILABLE DO NOT DISTURB | 1,000 |
| 145 | Supercuts                | 1,000 |
| 150 | Pearl Cleaners           | 1,000 |
| 155 | 7-Eleven                 | 3,000 |
|     |                          |       |

### roicre.com



## AREA **DEMOGRAPHICS**

### **POPULATION**

1 MILE 3 MILES 5 MILES 28,047 109,659 194,871

## **AVERAGE HOUSEHOLD INCOME**



1 MILE 3 MILES 5 MILES \$103,855 \$124,516 \$128,387

## TRAFFIC COUNTS



N EL CAPITAN WAY N DURNAGO DR 7.400 VPD

40,500 VPD

Source: SitesUSA 2024 TRINA, NV DOT 2023



All information contained herein is from sources we deem reliable, and we have no reason to doubt its accuracy; however, no guarantee or responsibility is assumed thereof, and it shall not form any part of future contracts. Properties are submitted subject to errors and omissions and all information should be carefully verified. \*All measurements quoted herein are approximate



## TRADE AREA **AERIAL**



roicre.com











7785 N Durango Dr Las Vegas, NV 89131

## **Durango Square**



www.roicre.com

9121 W Russell Rd Suite 111 Las Vegas, NV 89148

## 

### JIM HILL



702.550.4917



jim@roicre.com

Lic # S.0173080

### Connect with us:



facebook.com/roicre



twitter.com/roicre



Linkedin.com/roicre

Print date: September 12, 2024 2:51 PM