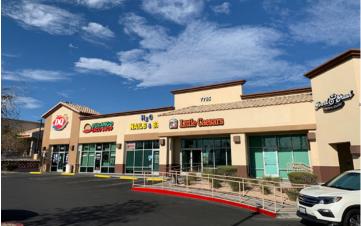

# SHOPPING CENTER RETAILERS

| Suite | Tenant           | Size (SF) |
|-------|------------------|-----------|
| 100   | Dairy Queen      | 1,200     |
| 105   | Durango Tacos    | 1,200     |
| 110   | Cute Nails & Spa | 1,109     |

| 115 | Little Caesars           | 1,291 |
|-----|--------------------------|-------|
| 120 | State Farm               | 1,638 |
| 125 | Board & Brush            | 1,673 |
| 130 | Blooming Buns Bakehouse  | 1,000 |
| 135 | Gourmet China            | 1,000 |
| 140 | AVAILABLE DO NOT DISTURB | 1,000 |
| 145 | Supercuts                | 1,000 |
| 150 | Pearl Cleaners           | 1,000 |
| 155 | 7-Eleven                 | 3,000 |
|     |                          |       |