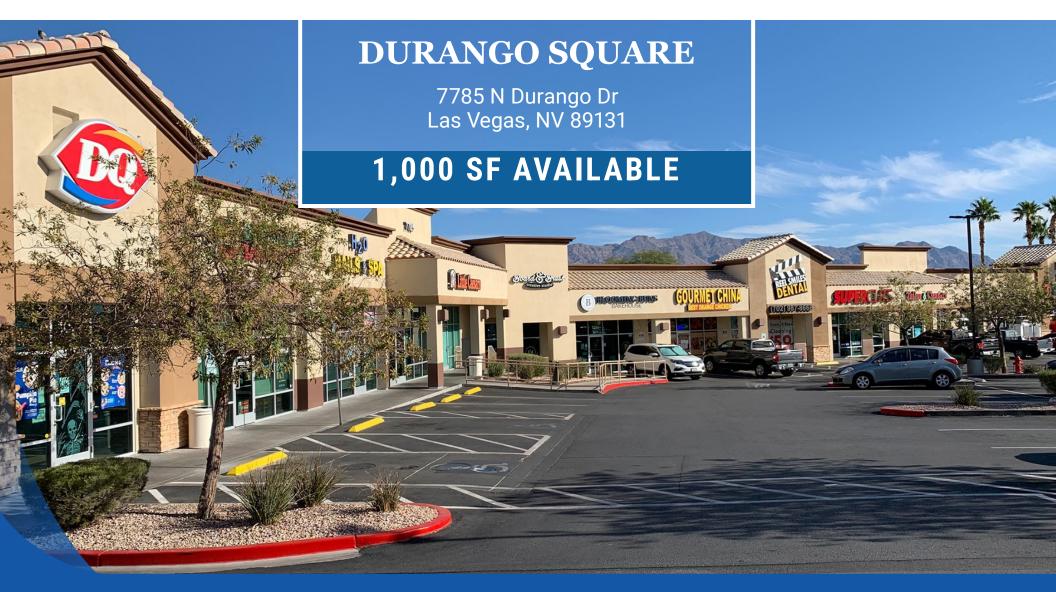

±1,000 SF AVAILABLE

JIM HILL 702.550.4917 | jim@roicre.com Lic #S.0173080.PC

Durango Square is located in the midst of Las Vegas' fastest growing areas with limited commercial zoning

7785 N Durango Dr Las Vegas, NV 89131

## 1,000 SF AVAILABLE

- Site has superior access off of El Capitan Way and Durango Dr
- Excellent co-tenancy with 7-Eleven, Little Caesars, Supercuts, and Dairy Queen
- Shadow anchored by Walgreens and Lee's Discount Liquor
- APN: 125-17-611-003
- Zoning: Town Center District (T-C)