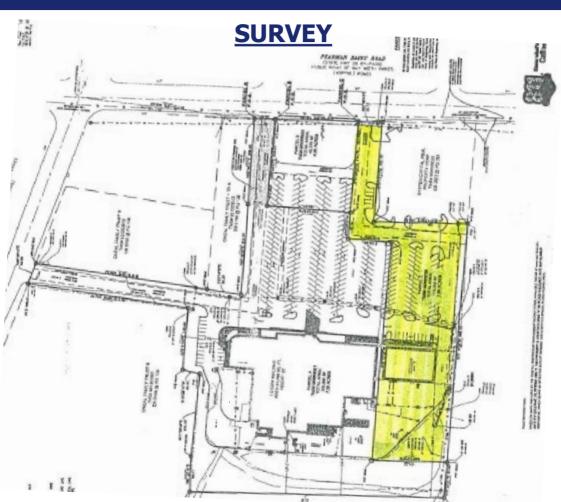

## **Kev Facts**

- +/- 9,600 SF 3 Units
- +/- 3.8 Miles to Downtown Anderson
- +/- 4.2 Miles to Interstate 85
- +/- 2.65 Acre Lot
- 5-Mile Demographics (2023)
  - Population: 68,150
  - Households 27,677
  - Ave. HH Income \$68,818
  - Traffic Count: 23,200

1475 Pearman Dairy Road, Anderson, SC