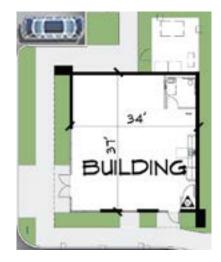

66/12 (D)
- Substation Capacity: 13.58 MW
- 2nd Closet Distribution Circuit: 674 ft
- Circuit Name: Casals
- Circuit Capacity\*: 2.04 MW
- Substation Name: Wimbledon 66kv/12kv
- Substation Capacity: 26.78 MW
- Represents the amount of load the system may be capable of supporting in its current configuration. The demand and availability fluctuate continually. Check with SoCal Edison. (Upgrades may be required)

GREG MERRILL License No. 01906709 (951) 218 2099 greg.merrill@colliers.com



**COLLIERS INTERNATIONAL** 2855 E. Guasti Road, Suite 401 Ontario, CA 91761



# SITE PLAN





GREG MERRILL License No. 01906709 (951) 218 2099 greg.merrill@colliers.com



**COLLIERS INTERNATIONAL** 2855 E. Guasti Road, Suite 401 Ontario, CA 91761



### SOUTHERN OFFICE ELEVATION



#### **OFFICE PLAN**



# SOUTHERN CALIFORNIA LOGISTICS NETWORK



#### GREG MERRILL License No. 01906709 (951) 218 2099 greg.merrill@colliers.com



**COLLIERS INTERNATIONAL** 2855 E. Guasti Road, Suite 401 Ontario, CA 91761