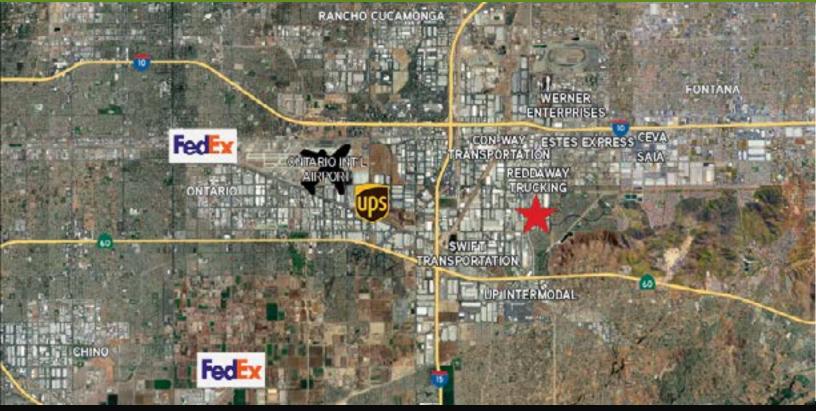

#### 13484 COLOMBARD CT • FONTANA, CA 92337

# **PROPERTY HIGHLIGHTS**

- 2.24 Acre State-of-the-Art Trailer Storage Yard-New Construction
- Approved CUP for Registered Vehicle Storage
- No Adjacent Residential
- Jurupa South Industrial District Zoning (SWIP)
- ±1,520 SF of Office Space with Restrooms and Truck Height Transaction Window
- Utilities Stubbed for Guard Shack
- Secured, Concrete (7" Slab), Wrought Iron Fenced and LED Lit Yard (1' Candle)
- 400 Amp, 120/208V, 3-Phase Electrical Service
- Designed to Accommodate Guard Shack and Key Card Access
- CalGreen Design

# **EV CHARGING POTENTIAL**

Per the City of Fontana, the site has access to:

- Closet Distribution Circuit: 243 ft
- Circuit Name: Cabana
- Circuit Capacity\*: 4.26 MW
- Substation Name: Bain 66/12 (D)
- Substation C