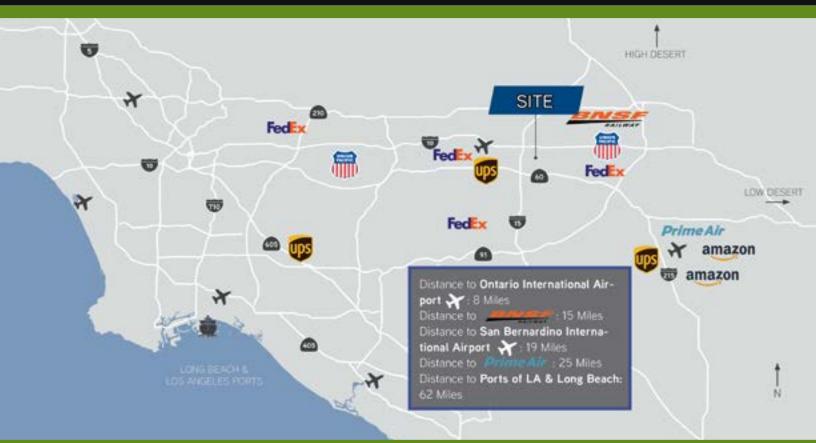

2nd Closet Distribution Circuit: 674 ft
- Circuit Name: Casals
- Circuit Capacity\*: 2.04 MW
- Substation Name: Wimbledon 66kv/12kv
- Substation Capacity: 26.78 MW
- Represents the amount of load the system may be capable of supporting in its current configuration. The demand and availability fluctuate continually. Check with SoCal Edison. (Upgrades may be required)

GREG MERRILL License No. 01906709 (951) 218 2099 greg.merrill@colliers.com



**COLLIERS INTERNATIONAL** 2855 E. Guasti Road, Suite 401 Ontario, CA 91761



# SITE PLAN





GREG MERRILL License No. 01906709 (951) 218 2099 greg.merrill@colliers.com



**COLLIERS INTERNATIONAL** 2855 E. Guasti Road, Suite 401 Ontario, CA 91761



### SOUTHERN OFFICE ELEVATION



#### **OFFICE PLAN**



# SOUTHERN CALIFORNIA LOGISTICS NETWORK



#### GREG MERRILL License No. 01906709 (951) 218 2099 greg.merrill@colliers.com



**COLLIERS INTERNATIONAL** 2855 E. Guasti Road, Suite 401 Ontario, CA 91761