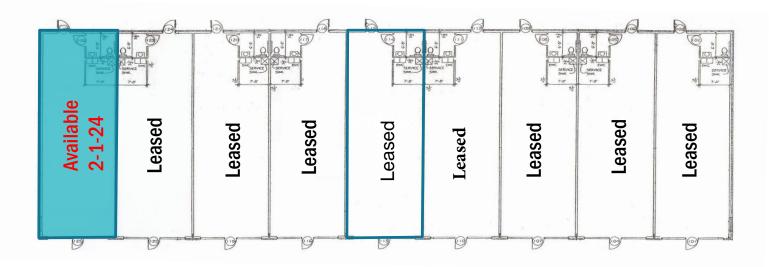

#### **FOR LEASE**

1,200 sq. ft. Unit
Available For Lease

### **HIGHLIGHTS**

- 1,200 sq. ft. units available for lease (unit 100)
- Well maintained neighborhood center with great co-tenants Fully
- built-out spaces that could be used for retail or open office. Frontage
- on Courthouse Rd/Route 208 with traffic counts exceeding 41,000 VPD
- Located in the busy Four Mile Fork area and less than 1 mile from I-95

## **SPACE AVAILABLE**

- Each unit is 1,200 sq. ft. with rear door & bathroom in back
   Unit 100: mostly open, carpeted floor with seperate back
- area for office or storage

BUILDING DESCRIPTION: Insulated glass store front, split seam metal roof; Brick veneer exterior (four sides), decorative EFIS accents; sign band. Finished Space: Dropped acoustical ceiling and lighting. Finished Bathroom: Ceiling insulation.Commercial HVAC system; seperate electric meter.