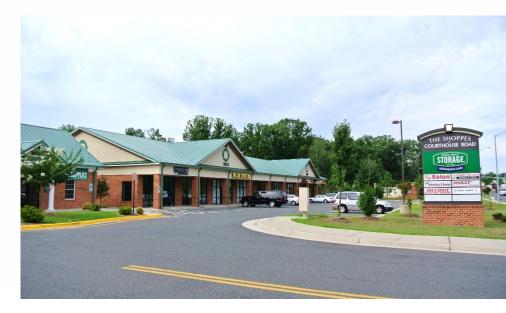

10813 COURTHOUSE RD, FREDERICKSBURG, VA 22408

The Shoppes at Courthouse Rd is a well maintained neighborhood center offering over 10,800 sq. ft. of space. The building is comprised of nine 1,200 SF individual units with co-tenants that include hair salons, bakery, tobacco store, agricultural supply store, antique shop, personal trainer as well as Extra Space Storage directly behind center. Ideal for over stock/seasonal inventory. There is currently 1 space available for lease, in the multi-tenant building.