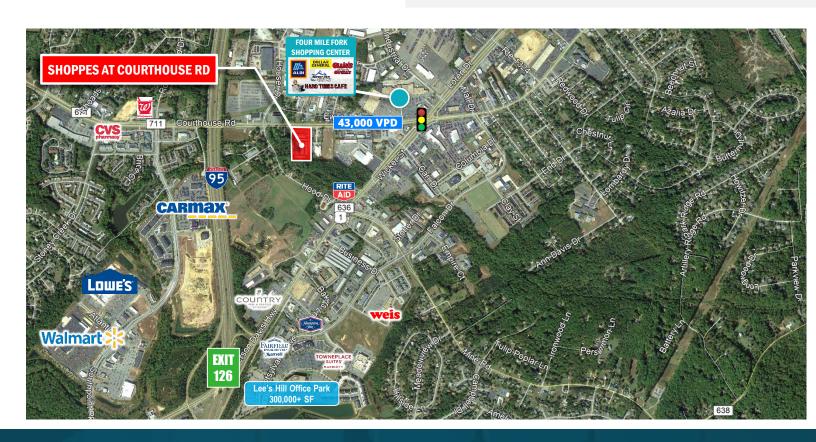

#### LOCATION

The Shoppes at Courthouse Rd is located in the busy Four Mile Fork area of Spotsylvania County, Virginia. The property is situated on Courthouse Rd with over 350 feet on frontage where traffic counts exceed 40,000 VPD. The Four Mile Fork area is known for its numerous major car retailers but is also home to major commercial developments such as Southpoint as well as employment centers and other primary economic drivers.

The area is also primed for major growth with major residential projects underway, approved or awaiting approval. Since 2013 over 8,200 housing units have been approved for development of which over 800 have been recently finished or near completion. Furthermore, Spotsylvania is one of Virginia's fastest-growing counties, and is projected to be the 2<sup>nd</sup> fastest growing D.C. suburb through 2040.

#### HIGHLIGHTS

- Located on Courthouse Rd near the major intersection of Route 1 in the Four Mile Fork area
- Over 350 feet of frontage on Courthouse Rd/Rt. 208
- Traffic Counts exceeding 40,000 VPD on Courthouse Rd
- Approximately 1 mile from I-95 via interchange 126
- Nearby an 1,000 space plus commuter parking lot
- Excellent demographics 54,000+ residents and average households income over \$96,000 within 3 miles
- High growth area with numerous high-density residential projects underway, planned or recently completed