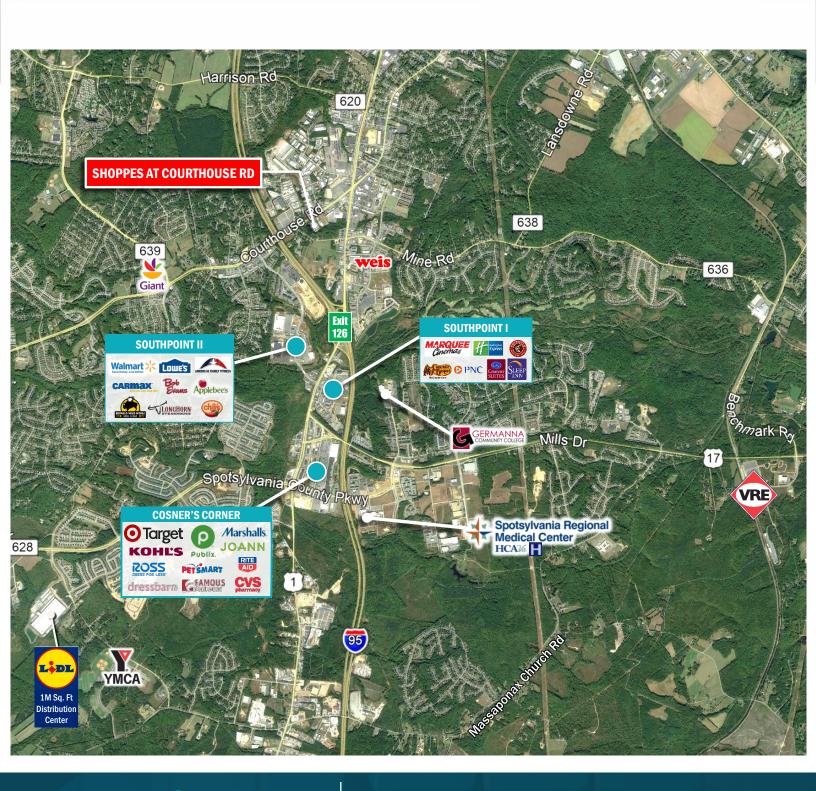

#### LOCATION

The Shoppes at Courthouse Rd is located in the busy Four Mile Fork area of Spotsylvania County, Virginia. The property is situated on Courthouse Rd with over 350 feet on frontage where traffic counts exceed 40,000 VPD. The Four Mile Fork area is known for its numerous major car retailers but is also home to major commercial developments such as Southpoint as well as employment centers and other primary economic drivers.

The area is also primed for major growth with major residential projects underway, approved or awaiting approval. Since 2013 over 8,200 housing units have been approved for development of which over 800 have been recently finished or near completion. Furthermore, Spotsylvania is one of Virginia's fastest-growing counties, and is projected to be the 2<sup>nd</sup> fastest growing D.C. suburb through 2040.

#### HIGHLIGHTS

- Located on Courthouse Rd near the major intersection of Route 1 in the Four Mile Fork area
- Over 350 feet of frontage on Courthouse Rd/Rt. 208
- Traffic Counts exceeding 40,000 VPD on Courthouse Rd
- Approximately 1 mile from I-95 via interchange 126
- Nearby an 1,000 space plus commuter parking lot
- Excellent demographics 54,000+ residents and average households income over \$96,000 within 3 miles
- High growth area with numerous high-density residential projects underway, planned or recently completed