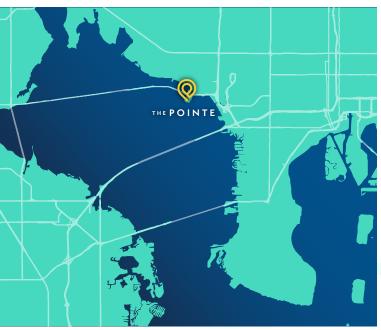

## Office for Lease

The Pointe has an irreplaceable waterfront location at the tip of Rocky Point Island, within the Westshore submarket of Tampa.

Located just minutes from Tampa and St. Petersburg international airports, International Plaza, Westshore Mall, and numerous restaurants and hotels.