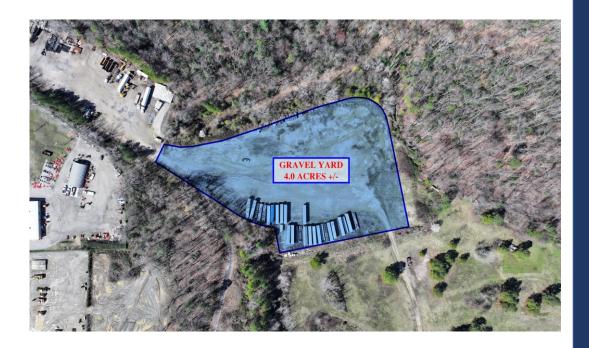

## 4 + / - Acres Available Gravel Storage Yard

Terry Earnest, CCIM (804) 744-9290 terry@ccrealtyllc.com par

Parker Hall (804) 339-7639 parker@ccrealtyllc.com

STAR S

I-95 & ROUTE 10 INTERCHANGE

> Chesterfield Commercial Realty 5001 West Village Green Drive, Suite 203 Midlothian, VA 23112

GRAVEL YARD 4.0 ACRES +/-

## **Property Highlights**

- 4 +/- Acre Site
- \$4,500 / Acre per Month
- Zoning: I-2 General Industrial District
- Gravel Outside Storage Area
- Fenced & Secure
- Located off of Route 10
- Close Proximity to I-95 , I-295 & Route 1