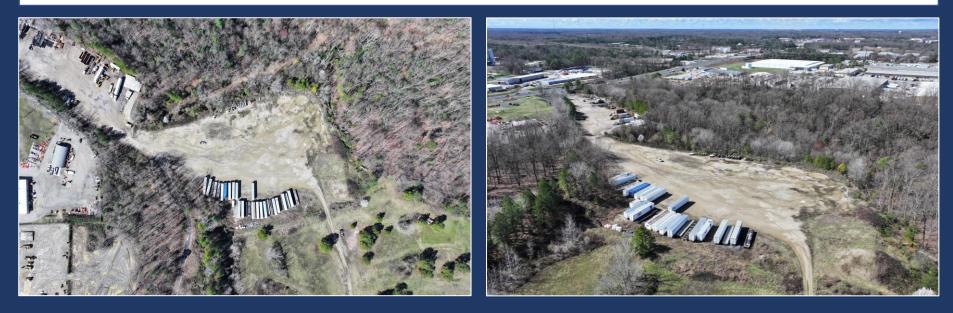

## 4 + / - Acres Available Gravel Storage Yard

Terry Earnest, CCIM (804) 744-9290 terry@ccrealtyllc.com par

Parker Hall (804) 339-7639 parker@ccrealtyllc.com

STAR S

I-95 & ROUTE 10 INTERCHANGE

> Chesterfield Commercial Realty 5001 West Village Green Drive, Suite 203 Midlothian, VA 23112

GRAVEL YARD 4.0 ACRES +/-

## **Property Highlights**

- 4 +/- Acre Site
- \$4,500 / Acre per Month
- Zoning: I-2 General Industrial District
- Gravel Outside Storage Area
- Fenced & Secure
- Located off of Route 10
- Close Proximity to I-95 , I-295 & Route 1