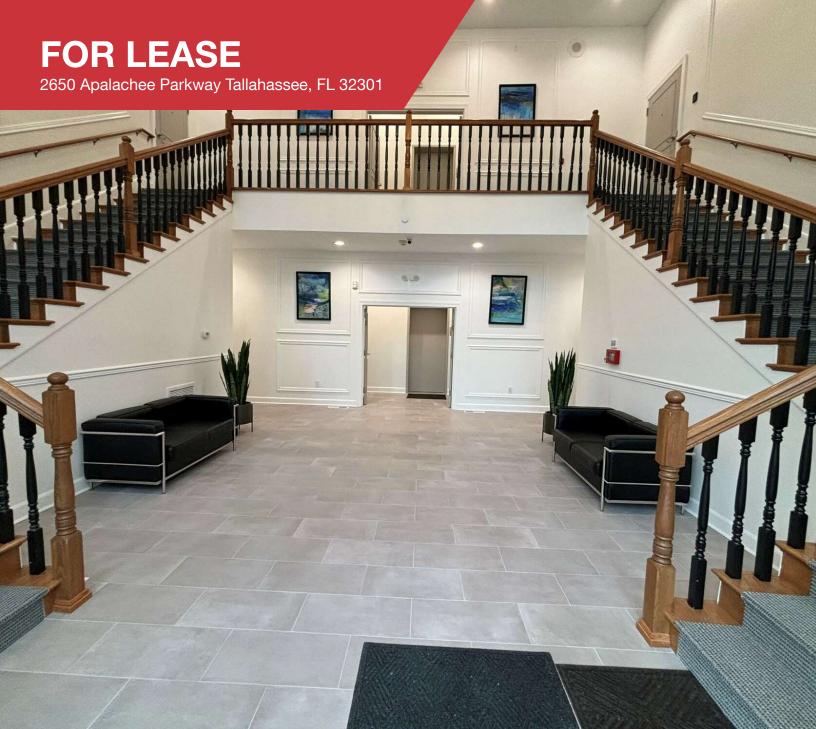

## **FOR LEASE**

2650 Apalachee Parkway Tallahassee, FL 32301

# Office | 5,000 - 20,000 SF

- Four 5,000 SF suites available
- Can be combined or leased separately
- Up to 5,000 SF of additional storage available
- Quality Construction office building for lease
- All brick, upscale interior finishes, impressive foyer/entry area
- Newly renovated lobby and common elements
- New security systems including alarms, card entry, & cameras
- New hydraulic elevator system