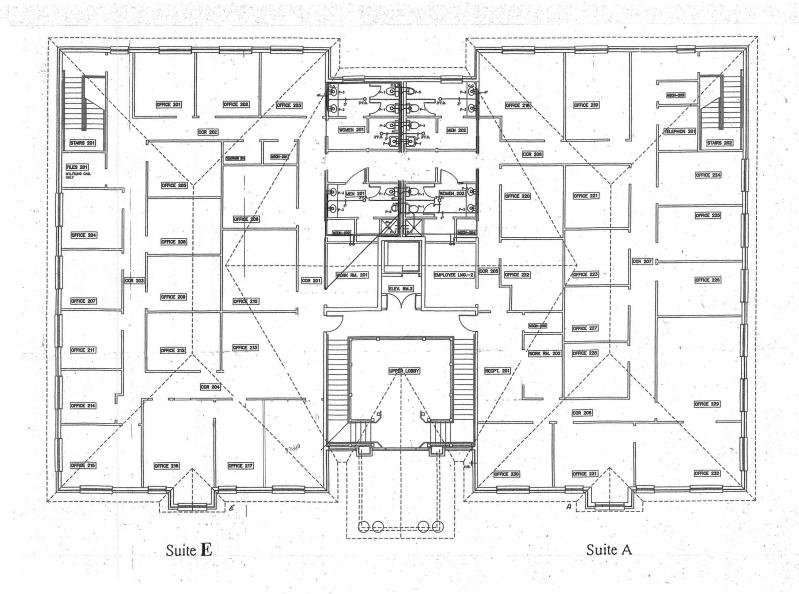

## **FOR LEASE**



2650 Apalachee Parkway Tallahassee, FL 32301

# Office | 5,000 - 20,000 SF

- Four 5,000 SF suites available
- Can be combined or leased separately
- Up to 5,000 SF of additional storage available
- Quality Construction office building for lease
- All brick, upscale interior finishes, impressive foyer/entry area
- Newly renovated lobby and common elements
- New security systems including alarms, card entry, & cameras
- New hydraulic elevator system

Lease Rate: \$18.50 SF/Yr + Electric & Janitorial















jmcneill@talcor.com



## **LOWER LEVEL**

2650 Apalachee Parkway Tallahassee, FL 32301



jmcneill@talcor.com

#### **UPPER LEVEL**

2650 Apalachee Parkway Tallahassee, FL 32301







#### **DEMOGRAPHICS**

| POPULATION                            | 0.25 MILES            | 0.5 MILES              | 1 MILE              |
|---------------------------------------|-----------------------|------------------------|---------------------|
| Total population                      | 705                   | 2,955                  | 10,366              |
| Median age                            | 34.2                  | 31.2                   | 29.3                |
| Median age (male)                     | 36.6                  | 31.8                   | 28.2                |
| Median age (Female)                   | 33.8                  | 31.6                   | 30.4                |
|                                       |                       |                        |