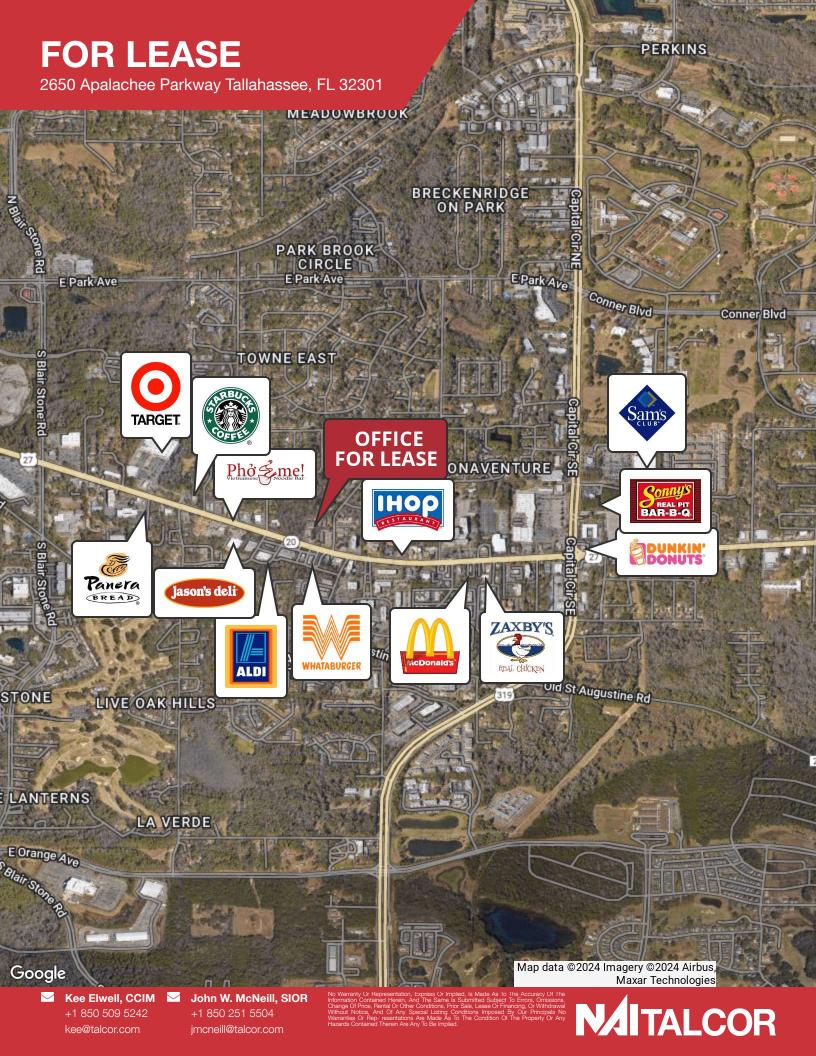

## **FOR LEASE**



2650 Apalachee Parkway Tallahassee, FL 32301

# Office | 5,000 - 20,000 SF

- Four 5,000 SF suites available
- Can be combined or leased separately
- Up to 5,000 SF of additional storage available
- Quality Construction office building for lease
- All brick, upscale interior finishes, impressive foyer/entry area
- Newly renovated lobby and common elements
- New security systems including alarms, card entry, & cameras
- New hydraulic elevator system

Lease Rate: \$18.50 SF/Yr + Electric & Janitorial















jmcneill@talcor.com



## **LOWER LEVEL**

2650 Apalachee Parkway Tallahassee, FL 32301



jmcneill@talcor.com

#### **UPPER LEVEL**

2650 Apalachee Parkway Tallahassee, FL 32301







#### **DEMOGRAPHICS**

| POPULATION                            | 0.25 MILES            | 0.5 MILES              | 1 MILE              |
|---------------------------------------|-----------------------|------------------------|---------------------|
| Total population                      | 705                   | 2,955                  | 10,366              |
| Median age                            | 34.2                  | 31.2                   | 29.3                |
| Median age (male)                     | 36.6                  | 31.8                   | 28.2                |
| Median age (Female)                   | 33.8                  | 31.6                   | 30.4                |
|                                       |                       |                        |