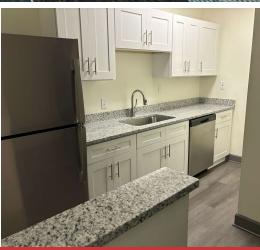

# Office | 5,000 - 20,000 SF

- Four 5,000 SF suites available
- Can be combined or leased separately
- Up to 5,000 SF of additional storage available
- Quality Construction office building for lease
- All brick, upscale interior finishes, impressive foyer/entry area
- Newly renovated lobby and common elements
- New security systems including alarms, card entry, & cameras
- New hydraulic elevator system