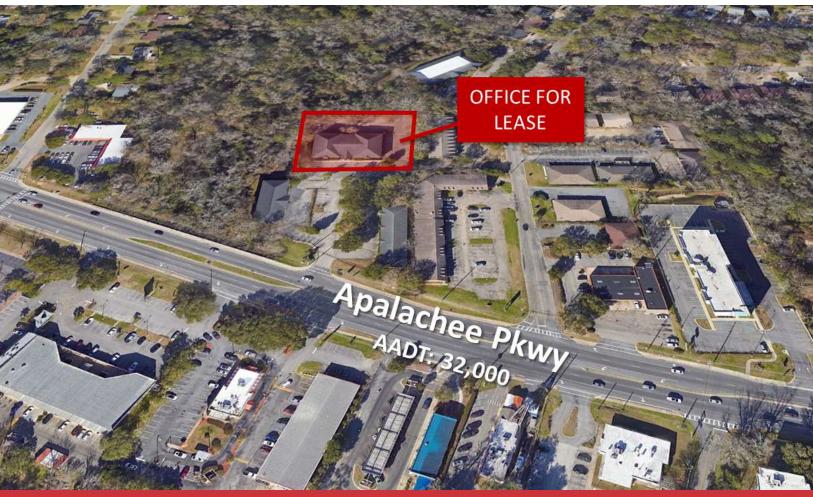

## **FOR LEASE**

2650 Apalachee Parkway Tallahassee, FL 32301

# Office | 5,000 - 20,000 SF

- Four 5,000 SF suites available
- Can be combined or leased separately
- Up to 5,000 SF of additional storage available
- Quality Construction office building for lease
- All brick, upscale interior finishes, impressive foyer/entry area
- Newly renovated lobby and common elements
- New security systems including alarms, card entry, & cameras
- New hydraulic elevator system