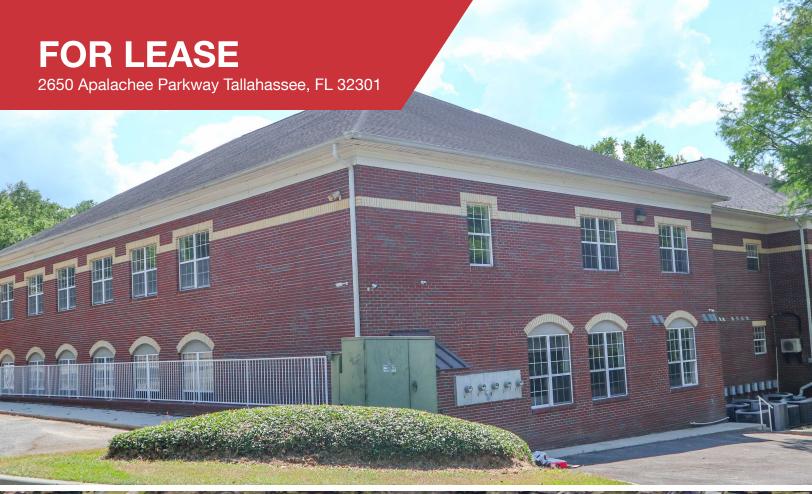

## **FOR LEASE**

2650 Apalachee Parkway Tallahassee, FL 32301

# Office | 5,000 - 20,000 SF

- Four 5,000 SF suites available
- Can be combined or leased separately
- Up to 5,000 SF of additional storage available
- Quality Construction office building for lease
- All brick, upscale interior finishes, impressive foyer/entry area
- Newly renovated lobby and common elements
- New security systems including alarms, card entry, & cameras
- New hydraulic elevator system