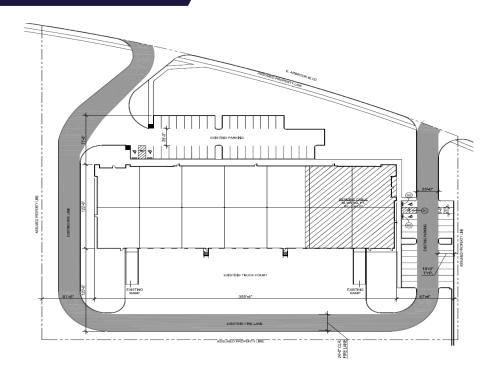

# **FLOORPLAN**

## **Property Highlights**

Total Available Area: 18,000 SF

Sublease Term: April 30, 2028

Clear Height: 32'

Truck Court: 120'

ESFR

4 Dock High Doors

1 Ramp