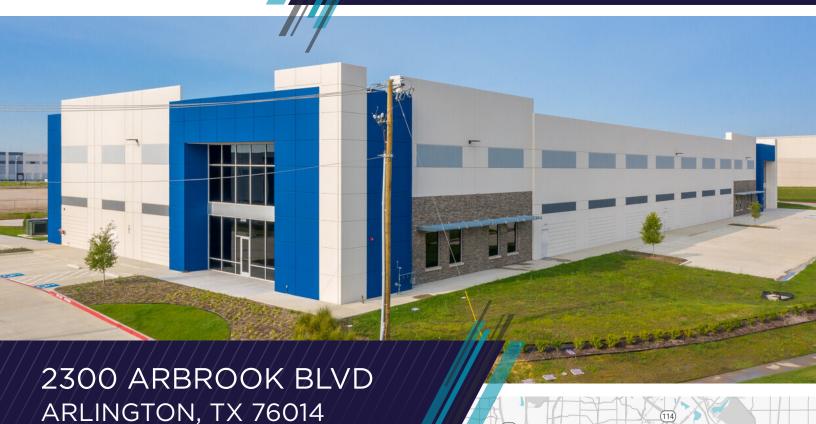

# 2300 ARBROOK BLVD ARLINGTON, TX 76014

### **AVAILABLE FOR SUBLEASE**

18,000 SF SUBLEASE TERM - APRIL 2028

## **Property Highlights**

Total Available Area: 18,000 SF

Sublease Term: April 30, 2028

Clear Height: 32'

Truck Court: 120'

ESFR

4 Dock High Doors

1 Ramp