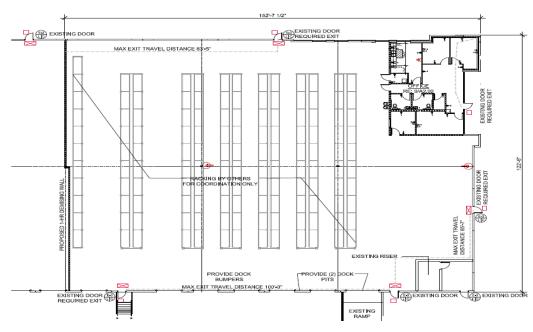

# **FLOORPLAN**

## **Property Highlights**

Total Available Area: 18,000 SF

Sublease Term: April 30, 2028

Clear Height: 32'

Truck Court: 120'

ESFR

4 Dock High Doors

1 Ramp