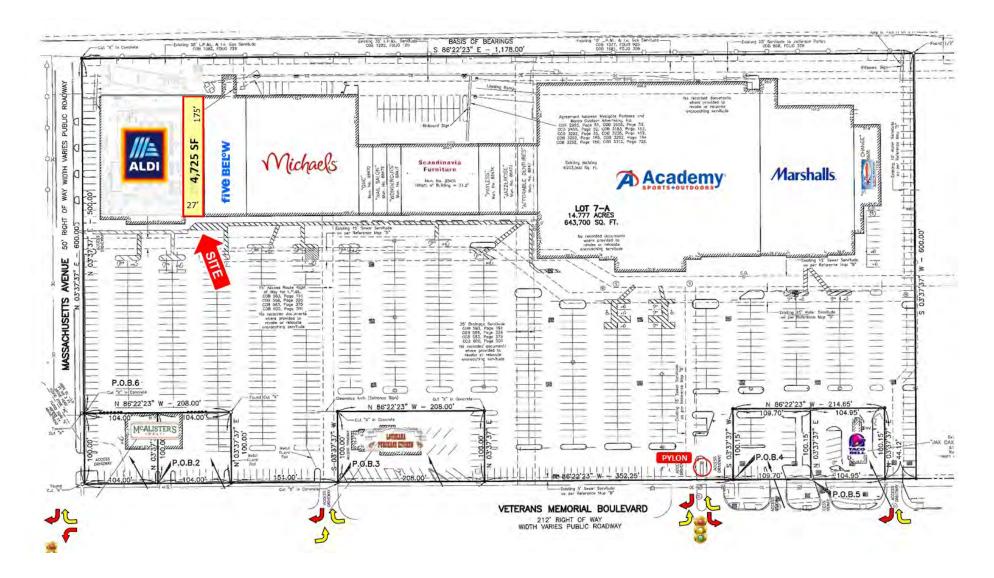

## 8855 VETERANS BLVD SITE PLAN

The retail space is approximately 4,725 sf and measures 27'x175'. It will be delivered as a cold, dark shell. Zoned C-2 commercial, it is ideal for a variety of retail uses.