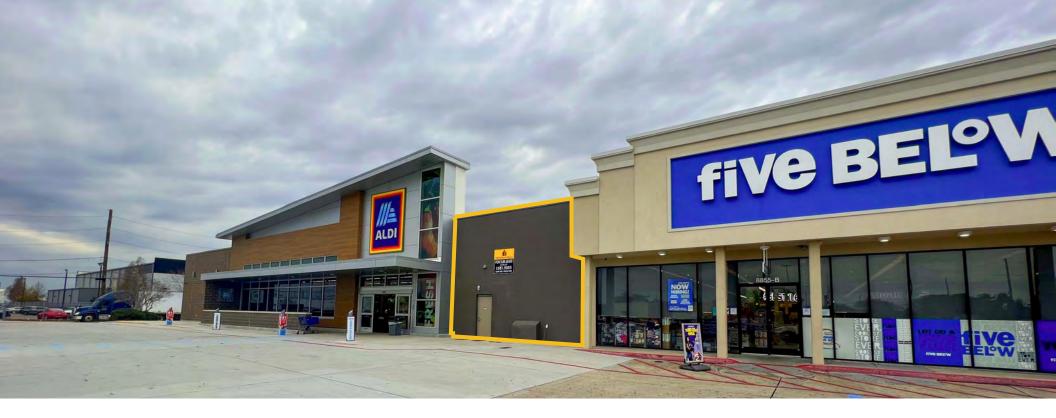

#### **DESCRIPTION**

Sublease a portion of the newly opened ALDI grocery store located in Westgate Plaza Shopping Center, a 206,000-sf regional shopping center. Co-tenants include Marshalls, Michaels, Five Below, and Academy Sports + Outdoors. Veterans Memorial Blvd is the major commercial corridor with approximately 40,591 vpd, providing high visibility. The retail center has multiple curb cuts and two signalized intersections, which provides easy customer access, and features convenient parking.

The retail space is approximately 4,725 sf and measures 27'x175'. It will be delivered as a cold, dark shell. Zoned C-2 commercial, it is ideal for a variety of retail uses.

#### **OVERVIEW**

**SIZE** 4,725 sf

LEASE RATE \$22.00/sf, NNN (est. net charges are approximately \$4.00/sf)

PARKING Plentiful surface parking shared with co-tenants

Jonathan Fawer jfawer@corp-realty.com 504.581.5005