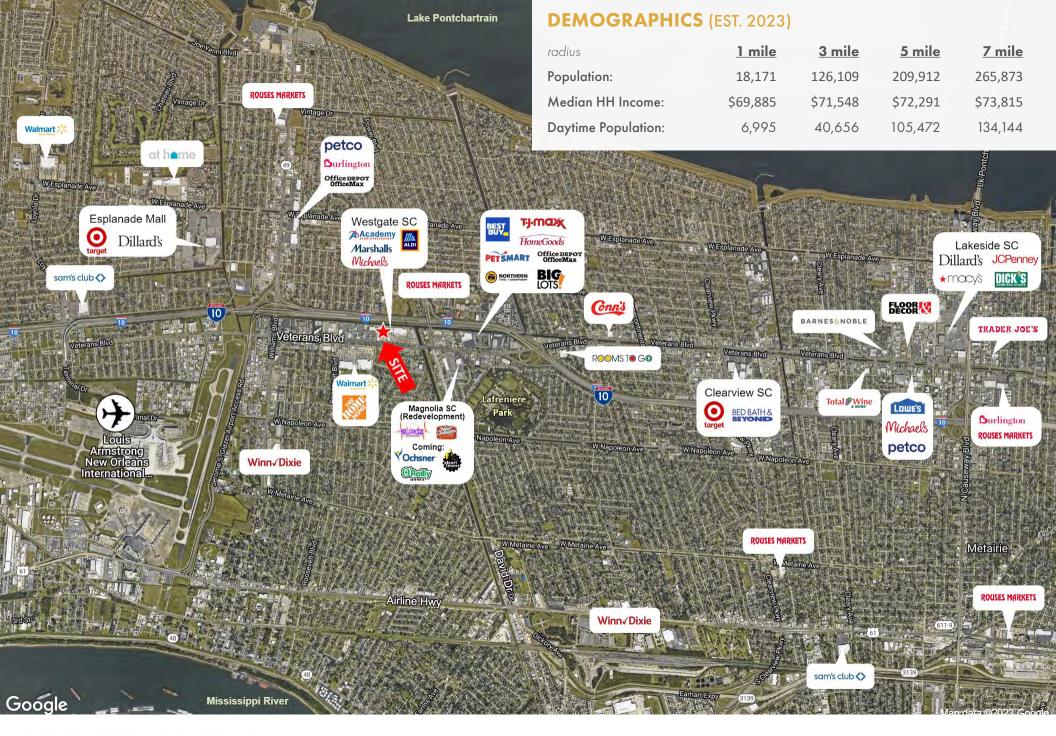

#### **DESCRIPTION**

Sublease a portion of the newly opened ALDI grocery store located in Westgate Plaza Shopping Center, a 206,000-sf regional shopping center. Co-tenants include Marshalls, Michaels, Five Below, and Academy Sports + Outdoors. Veterans Memorial Blvd is the major commercial corridor with approximately 40,591 vpd, providing high visibility. The retail center has multiple curb cuts and two signalized intersections, which provides easy customer access, and features convenient parking.