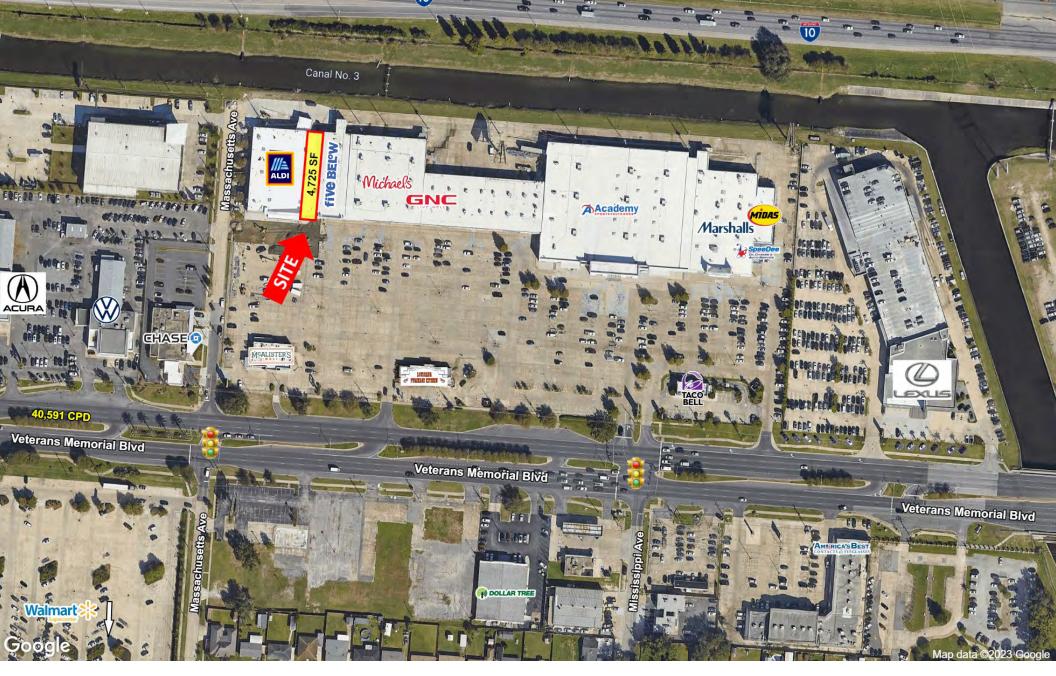

#### **DESCRIPTION**

Sublease a portion of the newly opened ALDI grocery store located in Westgate Plaza Shopping Center, a 206,000-sf regional shopping center. Co-tenants include Marshalls, Michaels, Five Below, and Academy Sports + Outdoors. Veterans Memorial Blvd is the major commercial corridor with approximately 40,591 vpd, providing high visibility. The retail center has multiple curb cuts and two signalized intersections, which provides easy customer access, and features convenient parking.

The retail space is approximately 4,725 sf and measures 27'x175'. It will be delivered as a cold, dark shell. Zoned C-2 commercial, it is ideal for a variety of retail uses.