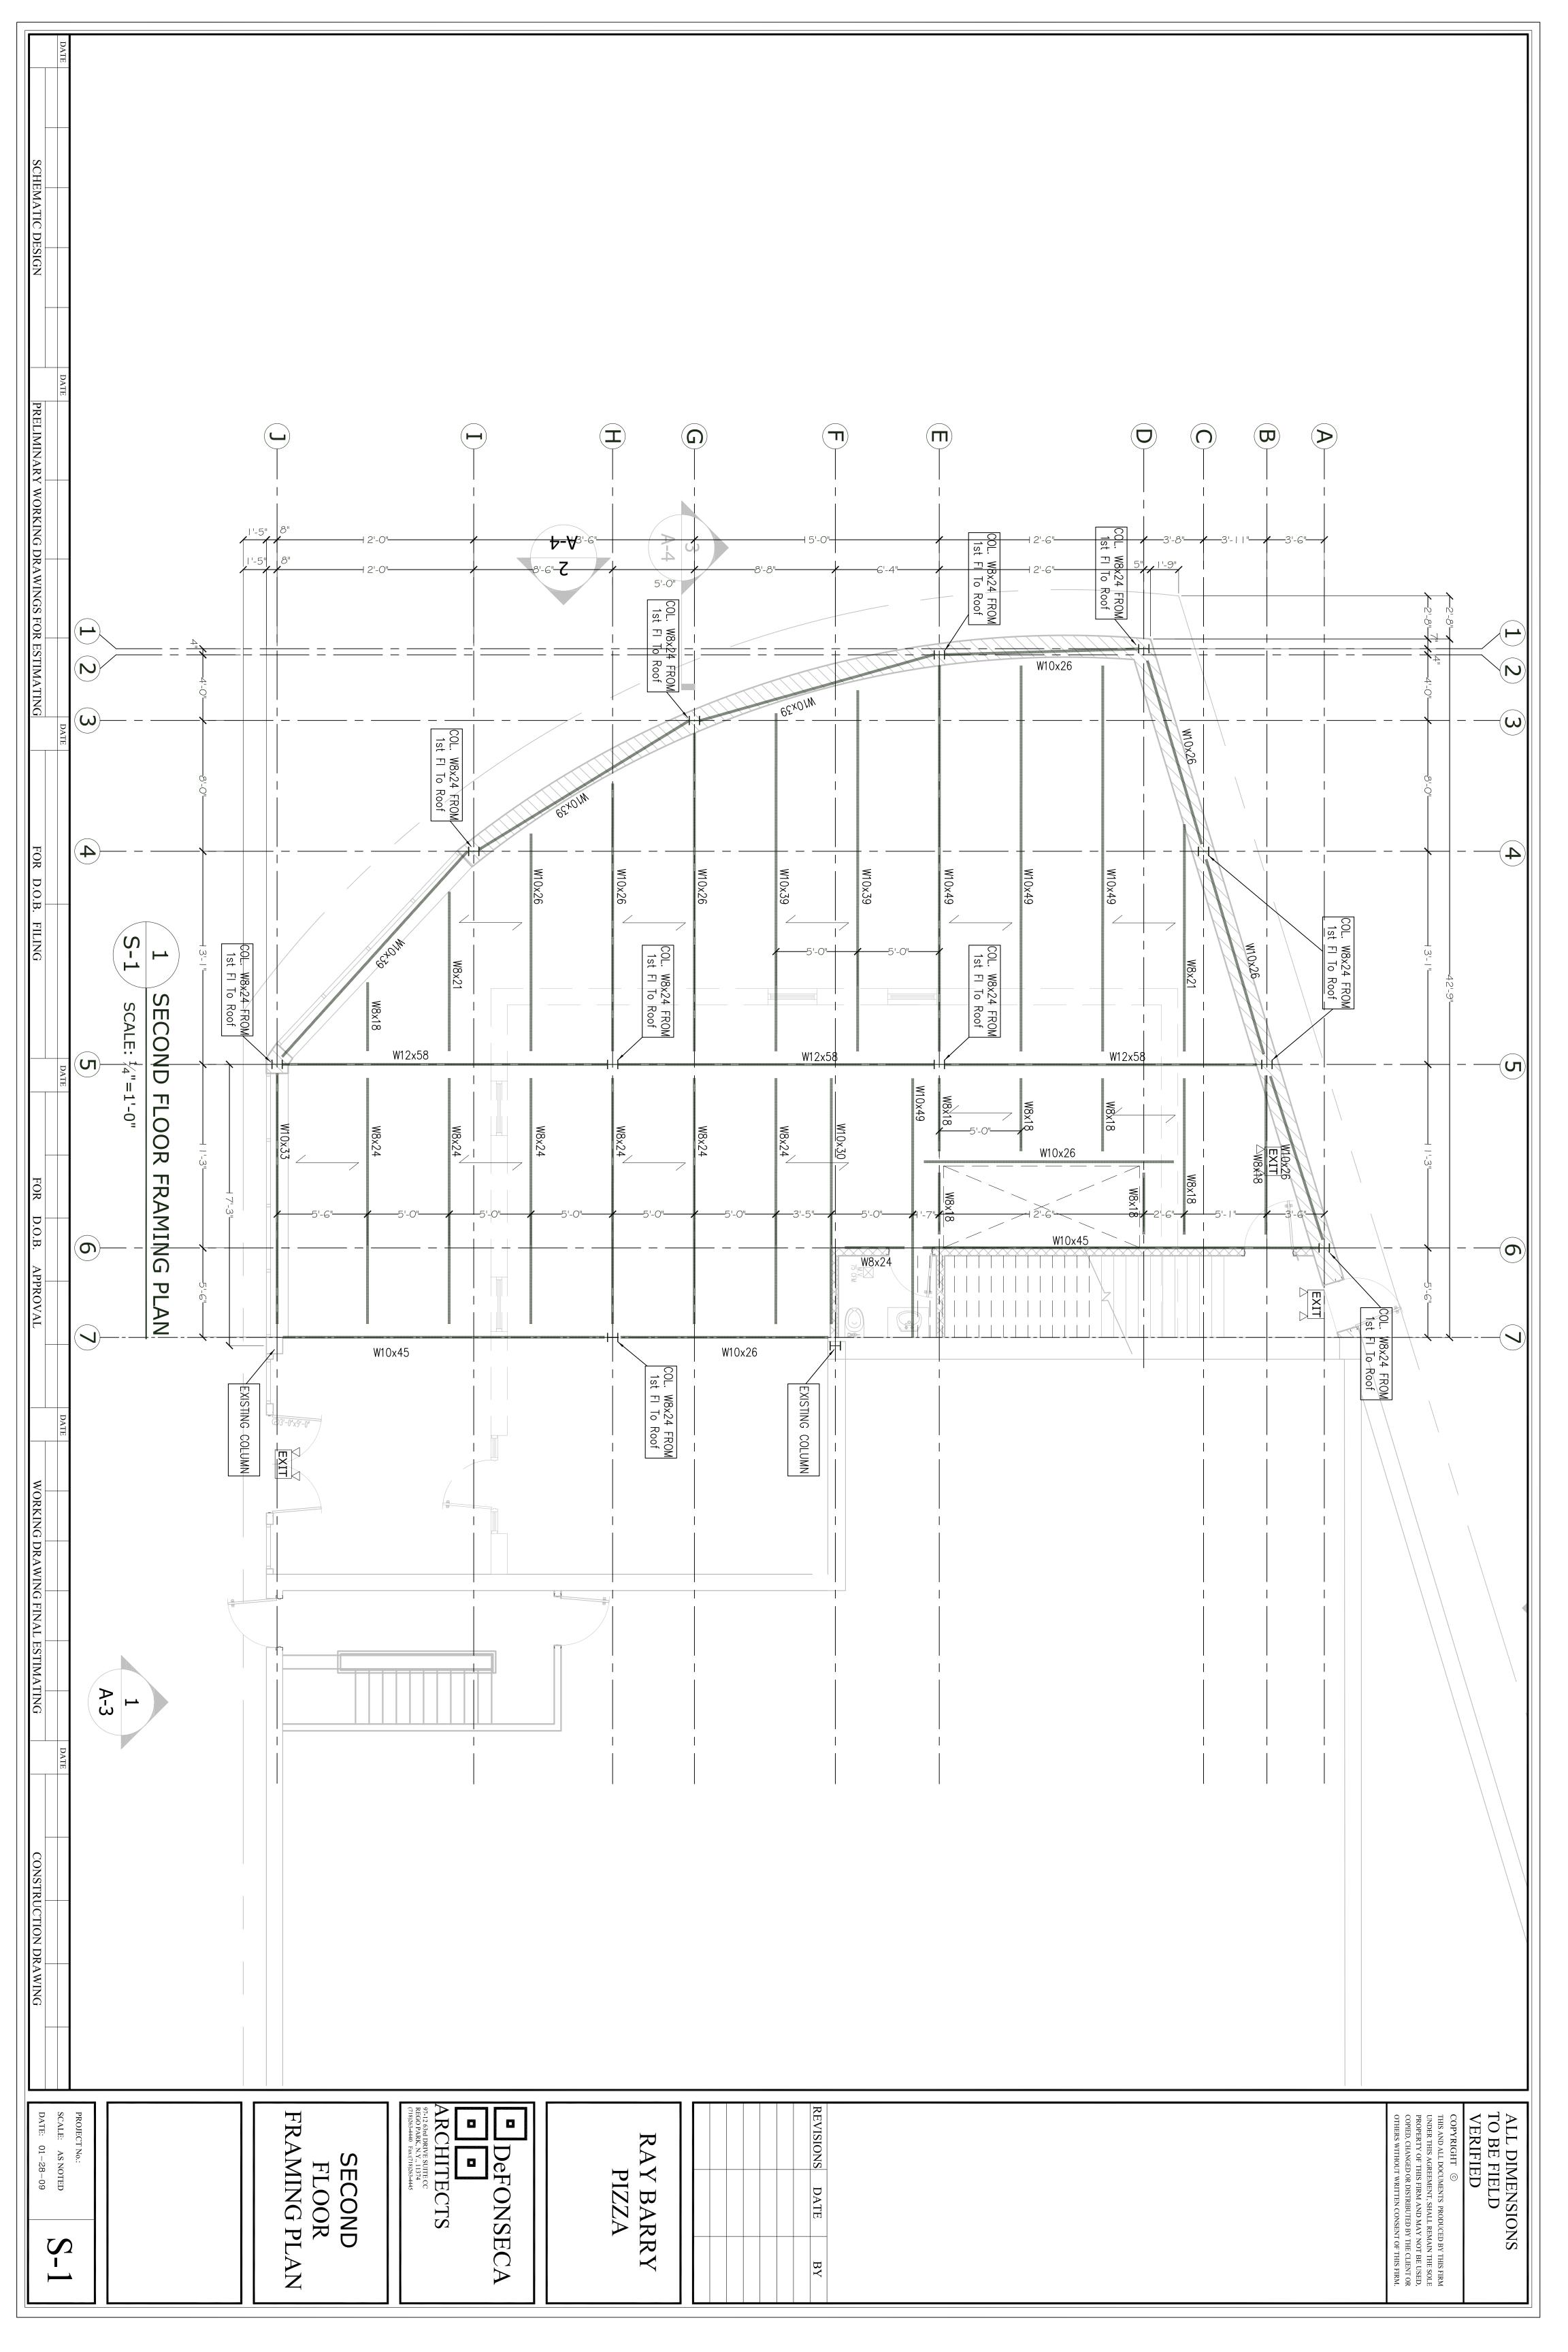

## **Terms for Commercial Lease**

Building: 49-39 Van Dam Street, Long Island, NY 11101

Premises: Approximate Square Footage

Ground 9000 s.f.

Second Floor 2000 s.f.

Parking Lot 2500 s.f.

Annual Base Rent: \$204,000 per year (\$17,000 per month)