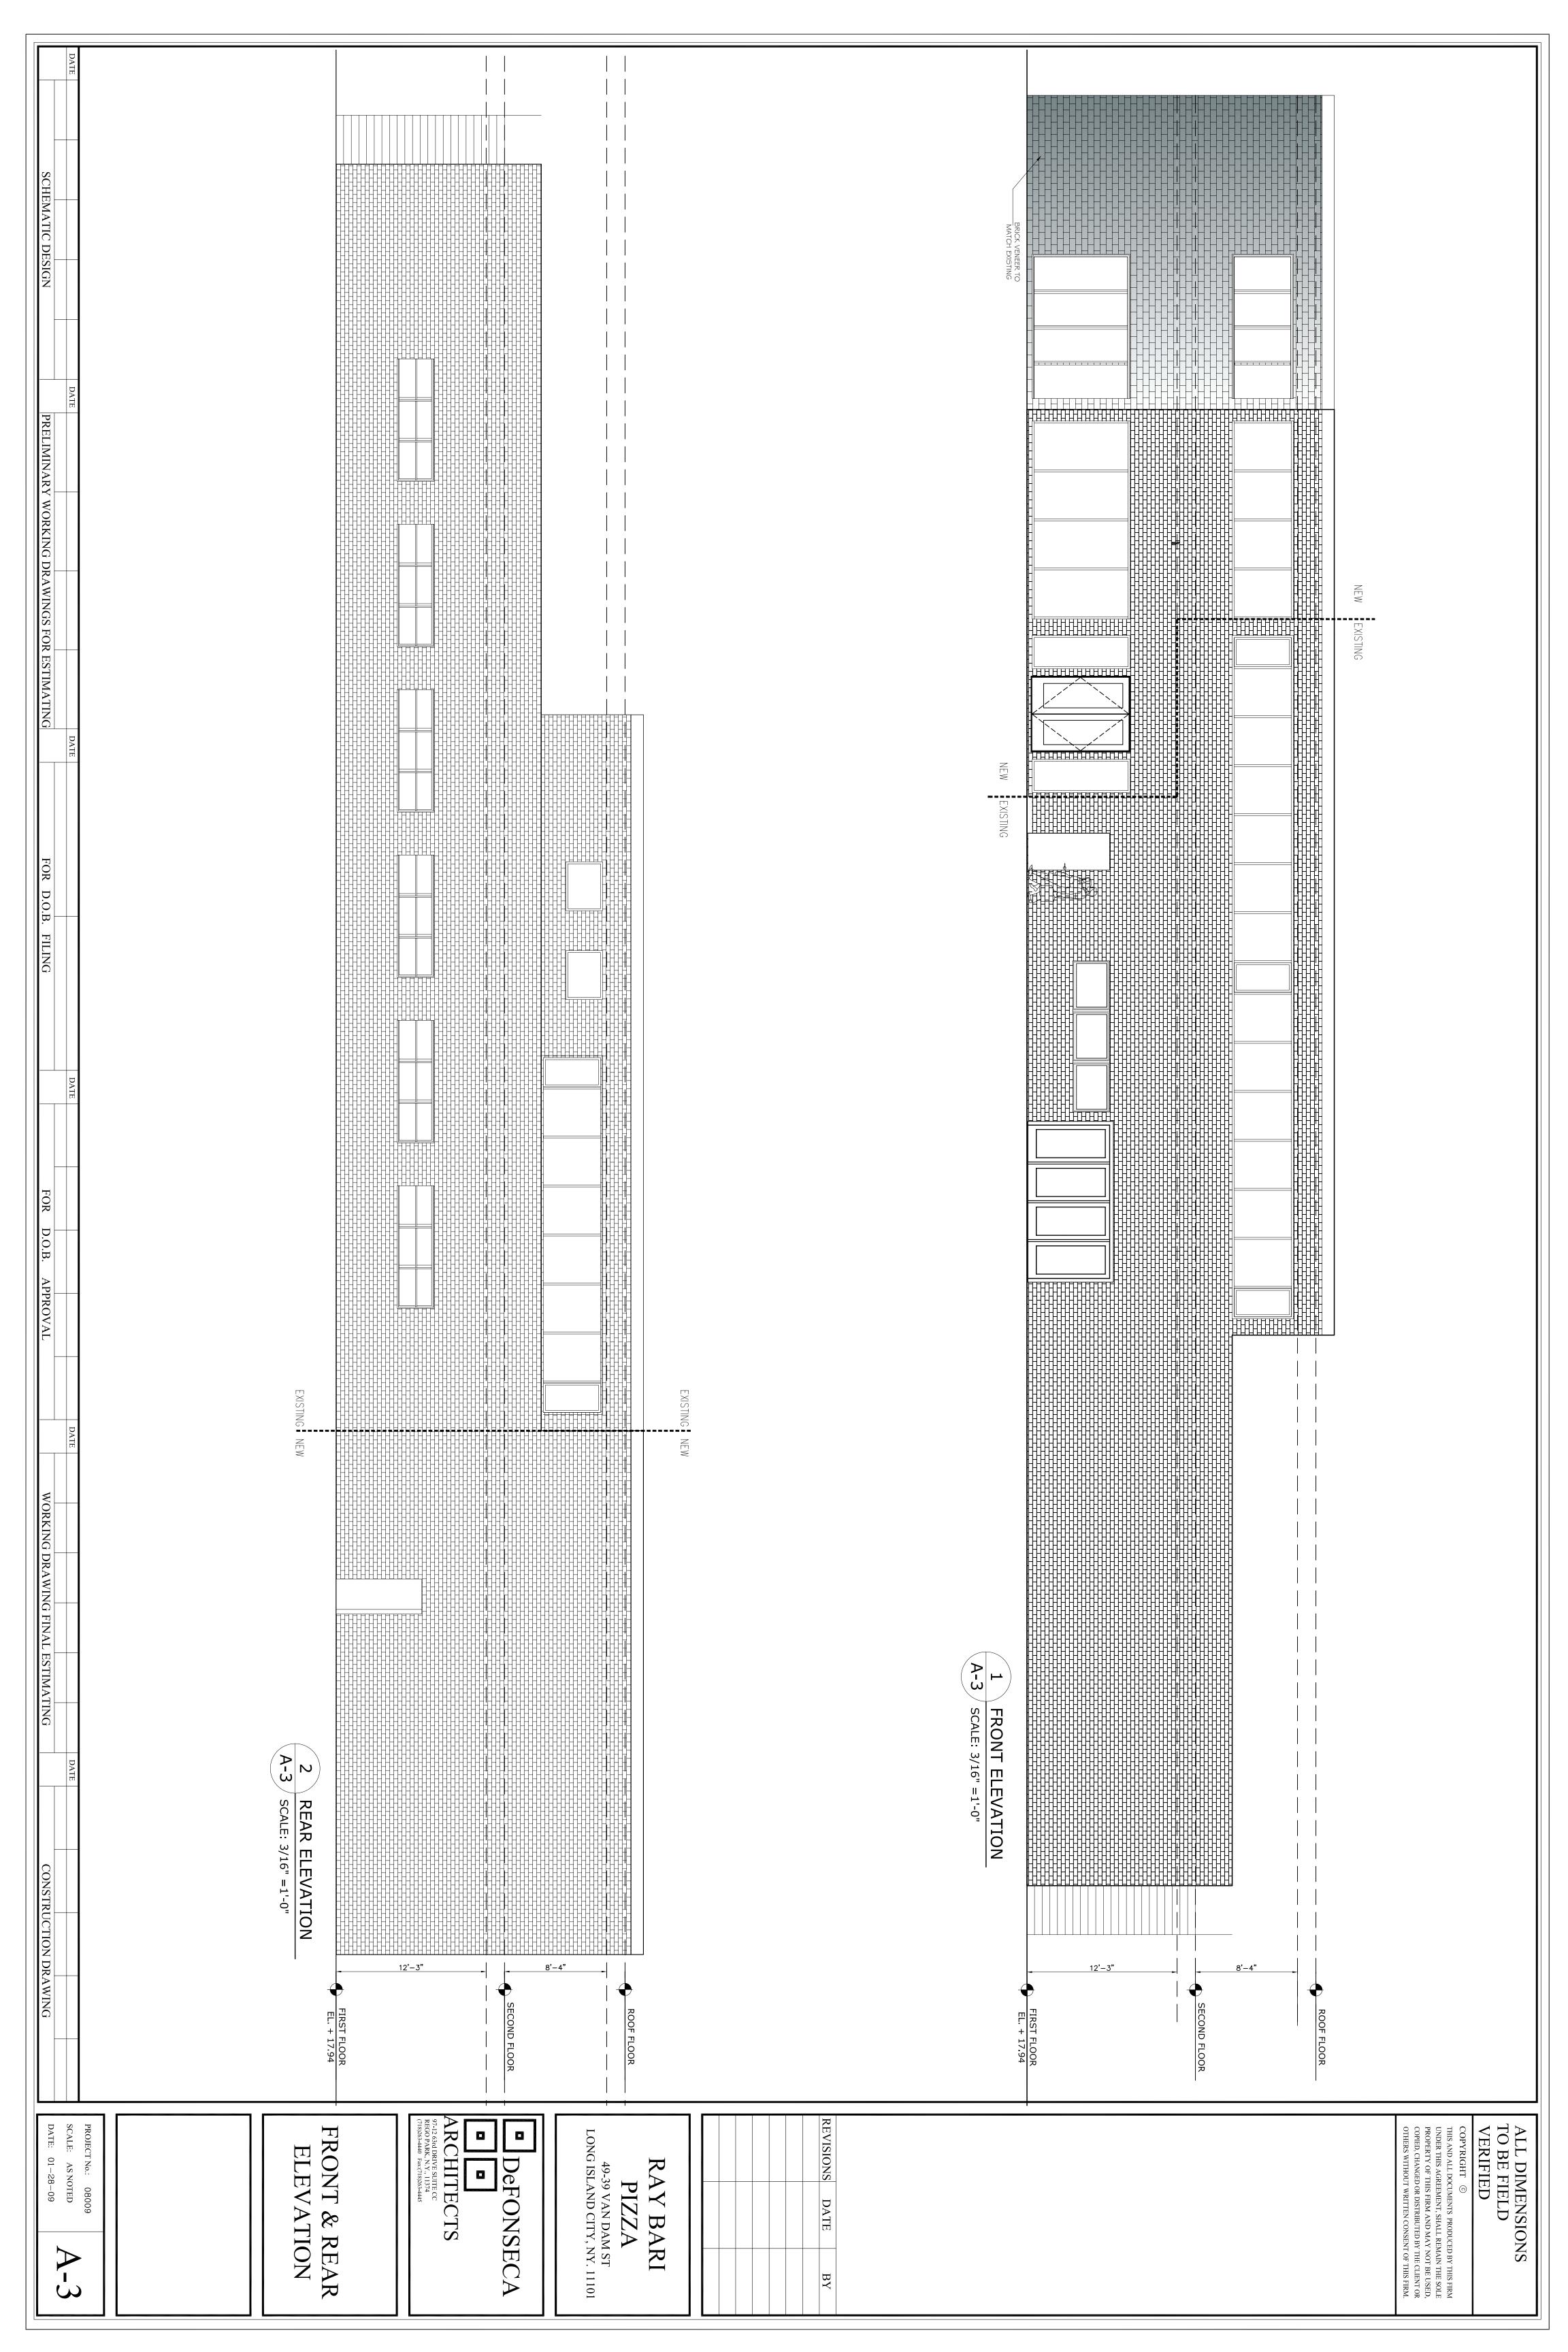

## **Terms for Commercial Lease**

Building: 49-39 Van Dam Street, Long Island, NY 11101

Premises: Approximate Square Footage

Ground 9000 s.f.

Second Floor 2000 s.f.

Parking Lot 2500 s.f.

Annual Base Rent: \$204,000 per year (\$17,000 per month)