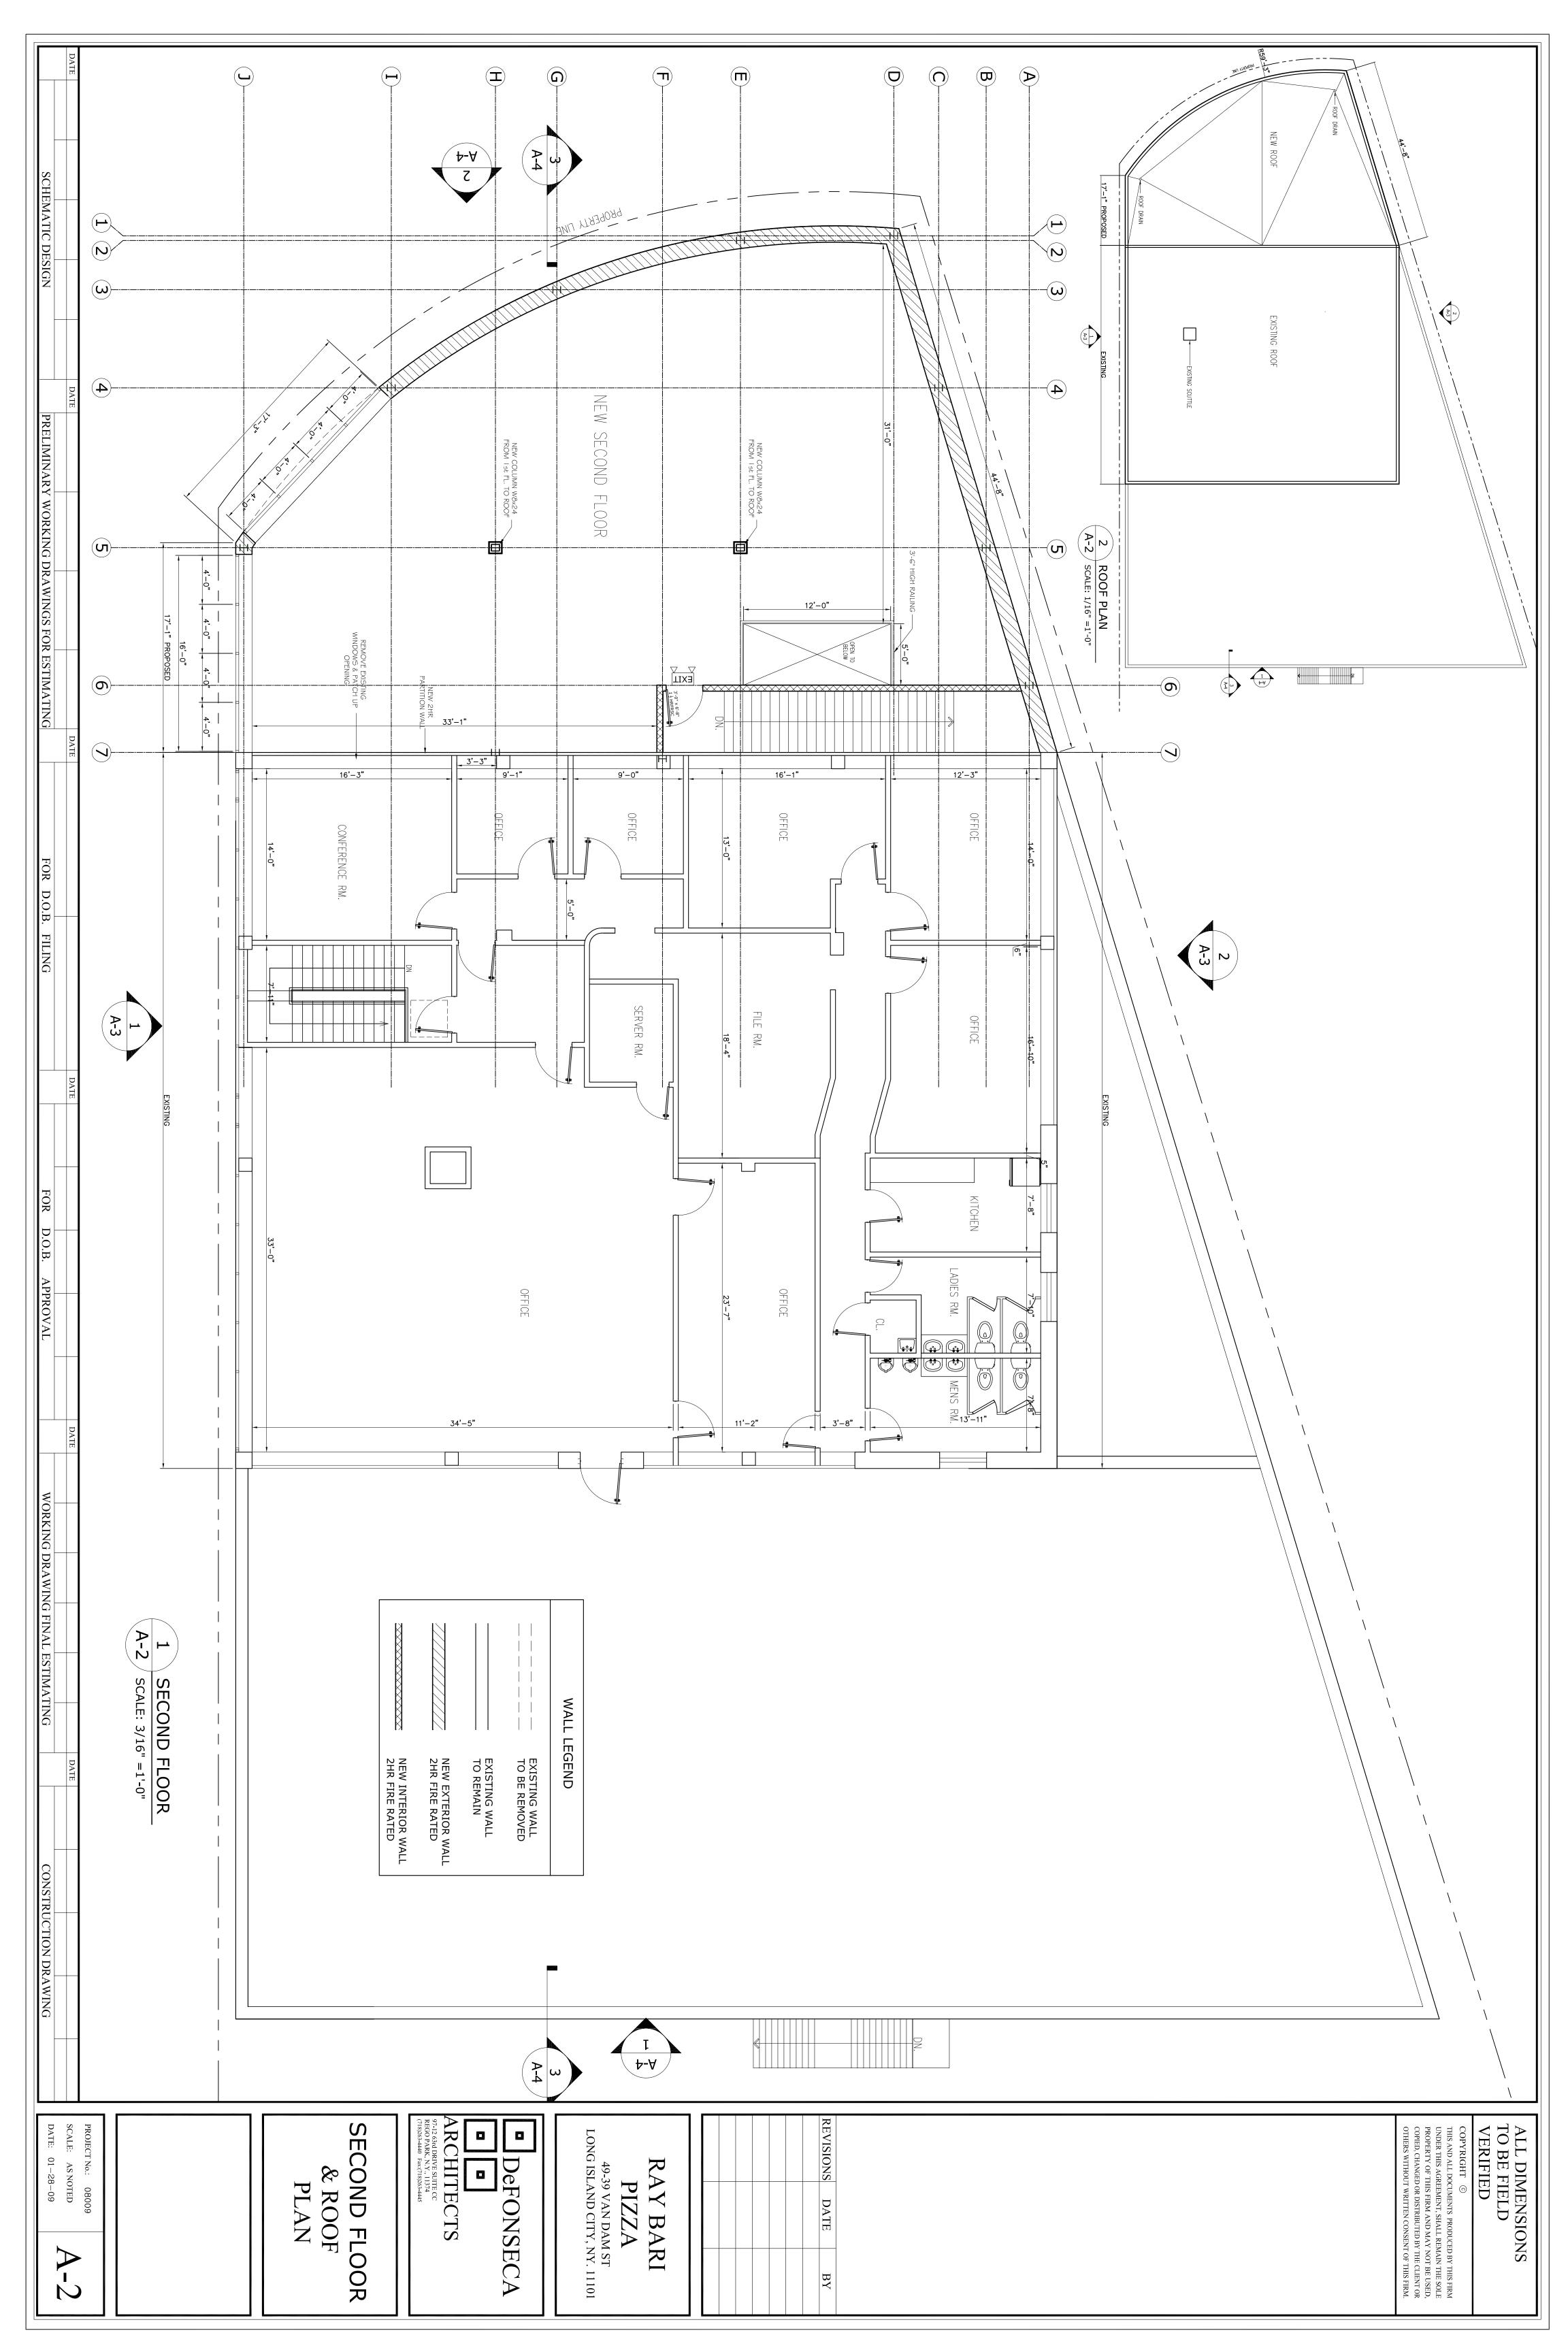

## **Terms for Commercial Lease**

Building: 49-39 Van Dam Street, Long Island, NY 11101

Premises: Approximate Square Footage

Ground 9000 s.f.

Second Floor 2000 s.f.

Parking Lot 2500 s.f.

Annual Base Rent: \$204,000 per year (\$17,000 per month)