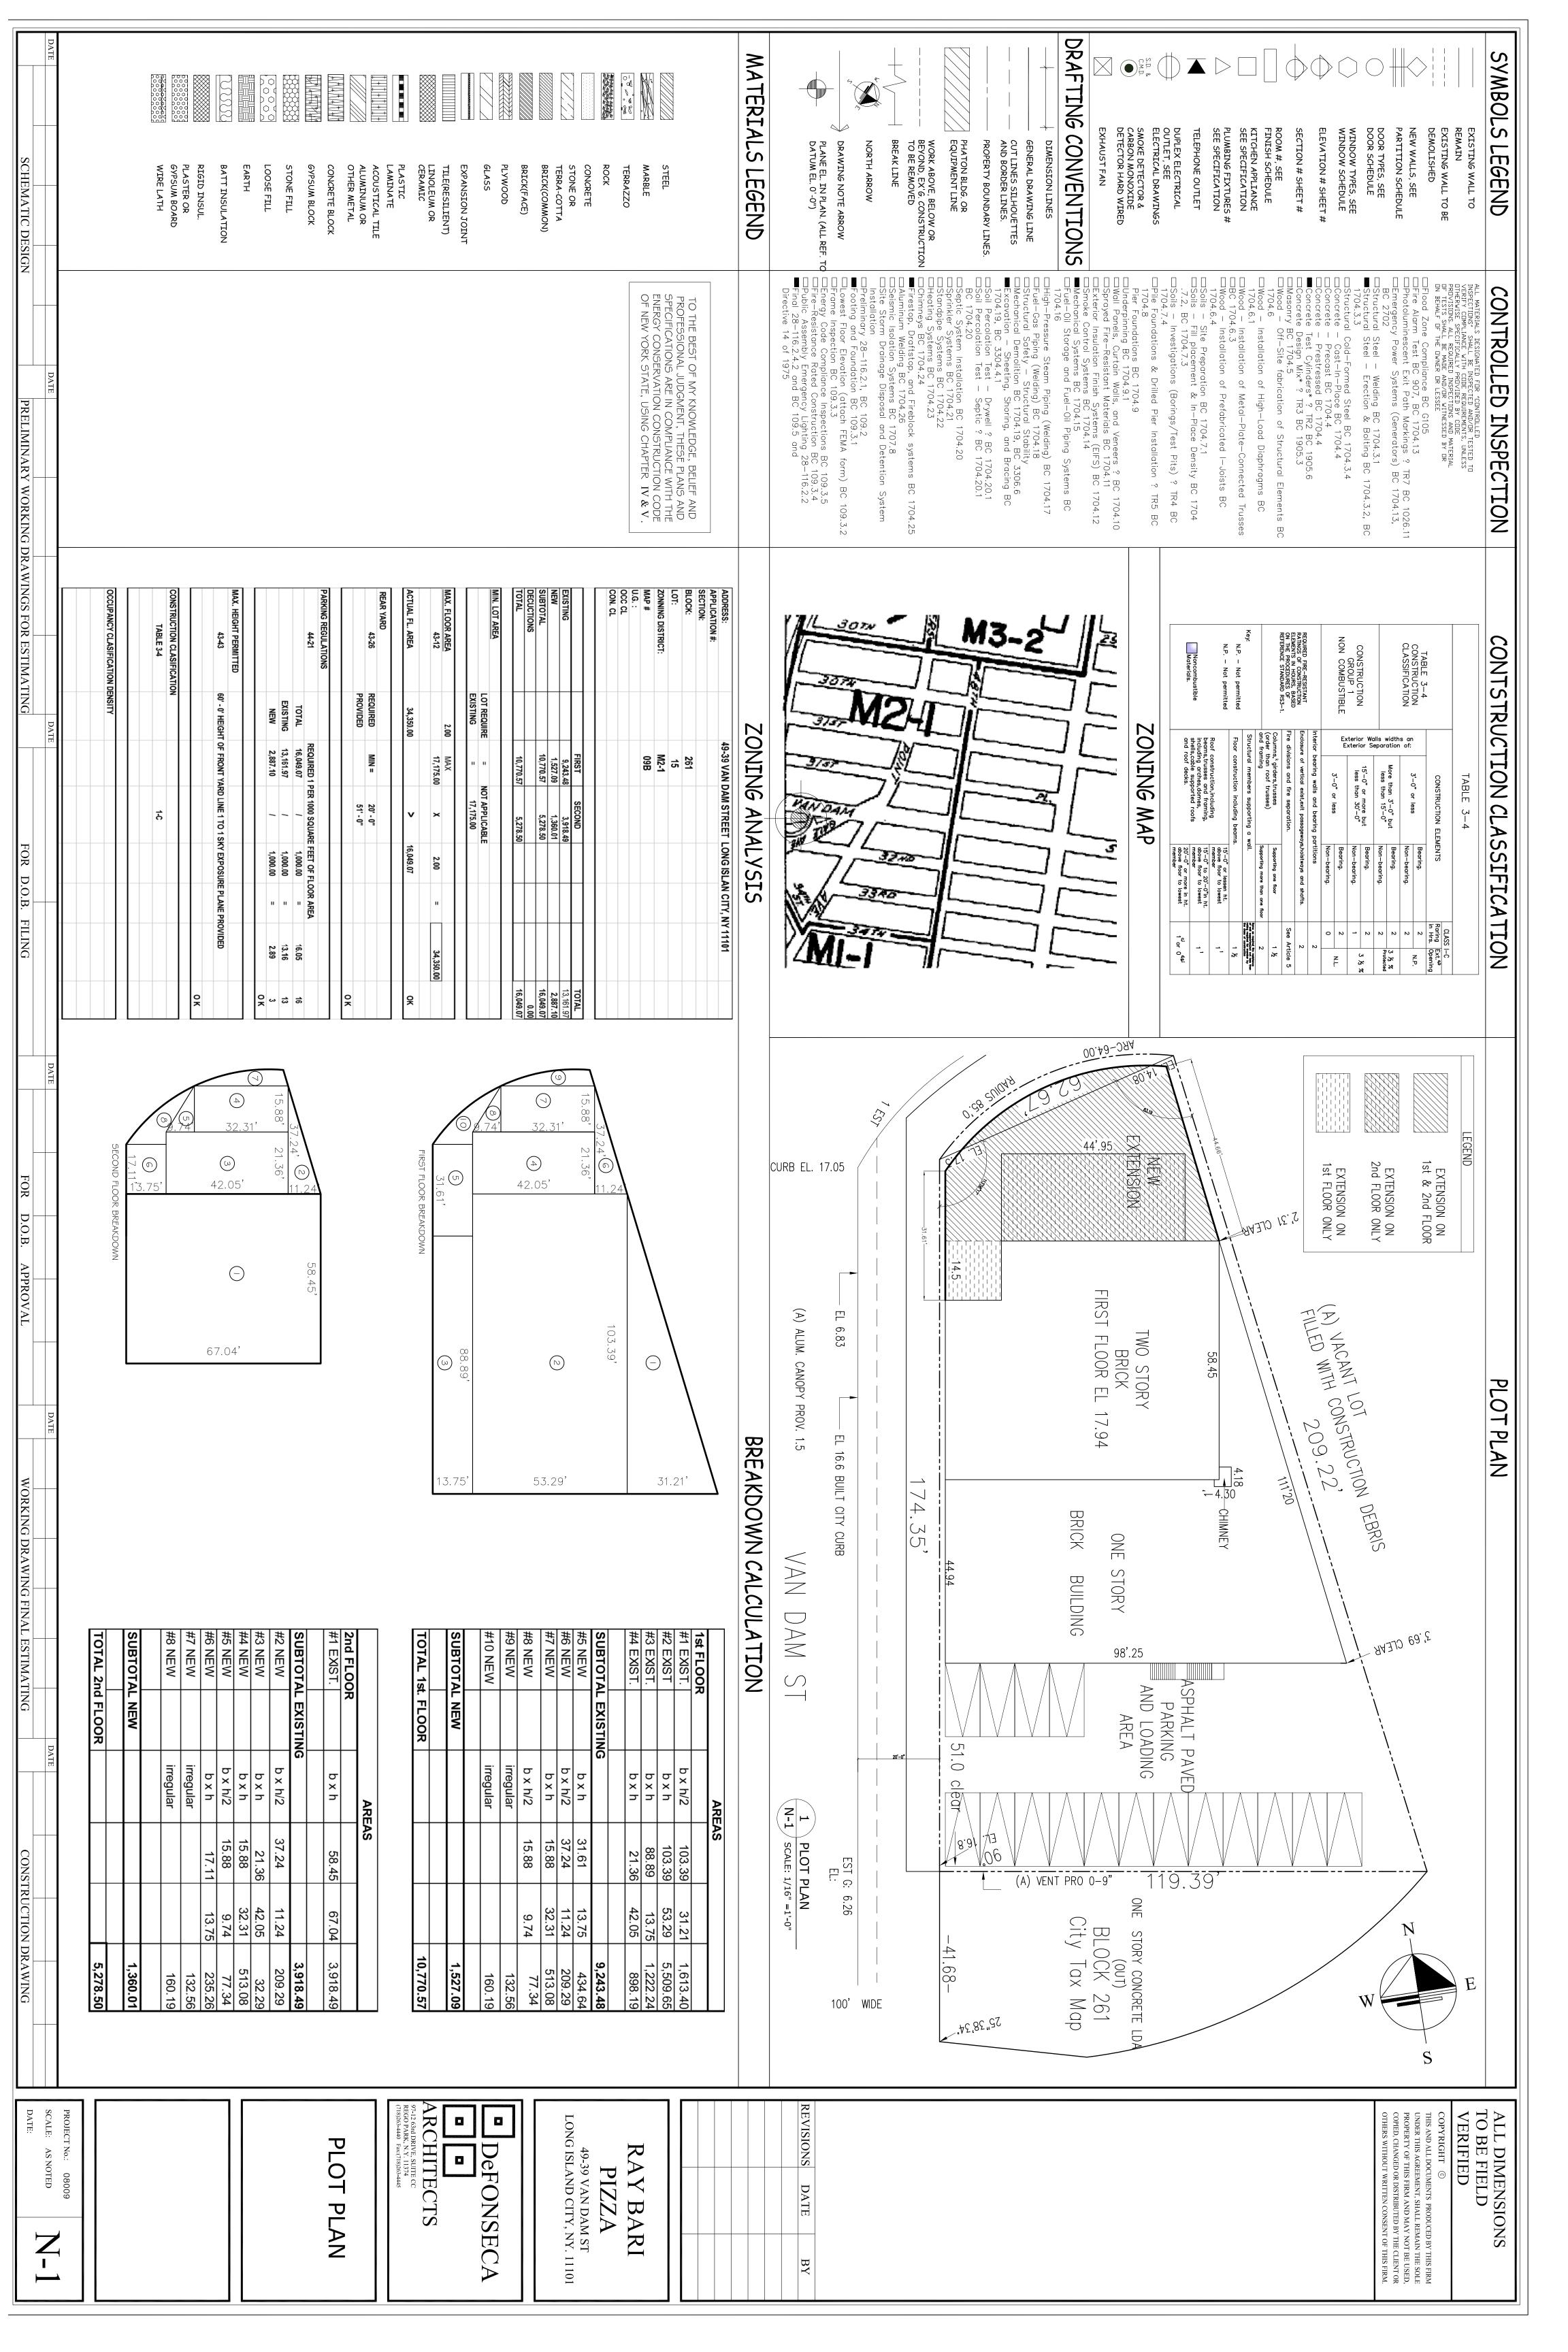

## **Terms for Commercial Lease**

Building: 49-39 Van Dam Street, Long Island, NY 11101

Premises: Approximate Square Footage

Ground 9000 s.f.

Second Floor 2000 s.f.

Parking Lot 2500 s.f.

Annual Base Rent: \$204,000 per year (\$17,000 per month)

Lease Term: Five (5) years from Rent commencement date

Rent Escalations: 3% ever year

Rent Abatement: None

*Taxes*: 75% of Real Estate Tax

Security Deposit: Six (6) Months security deposit

Certificate of Occupancy: Tenant to represent that space shall be legal for intended use