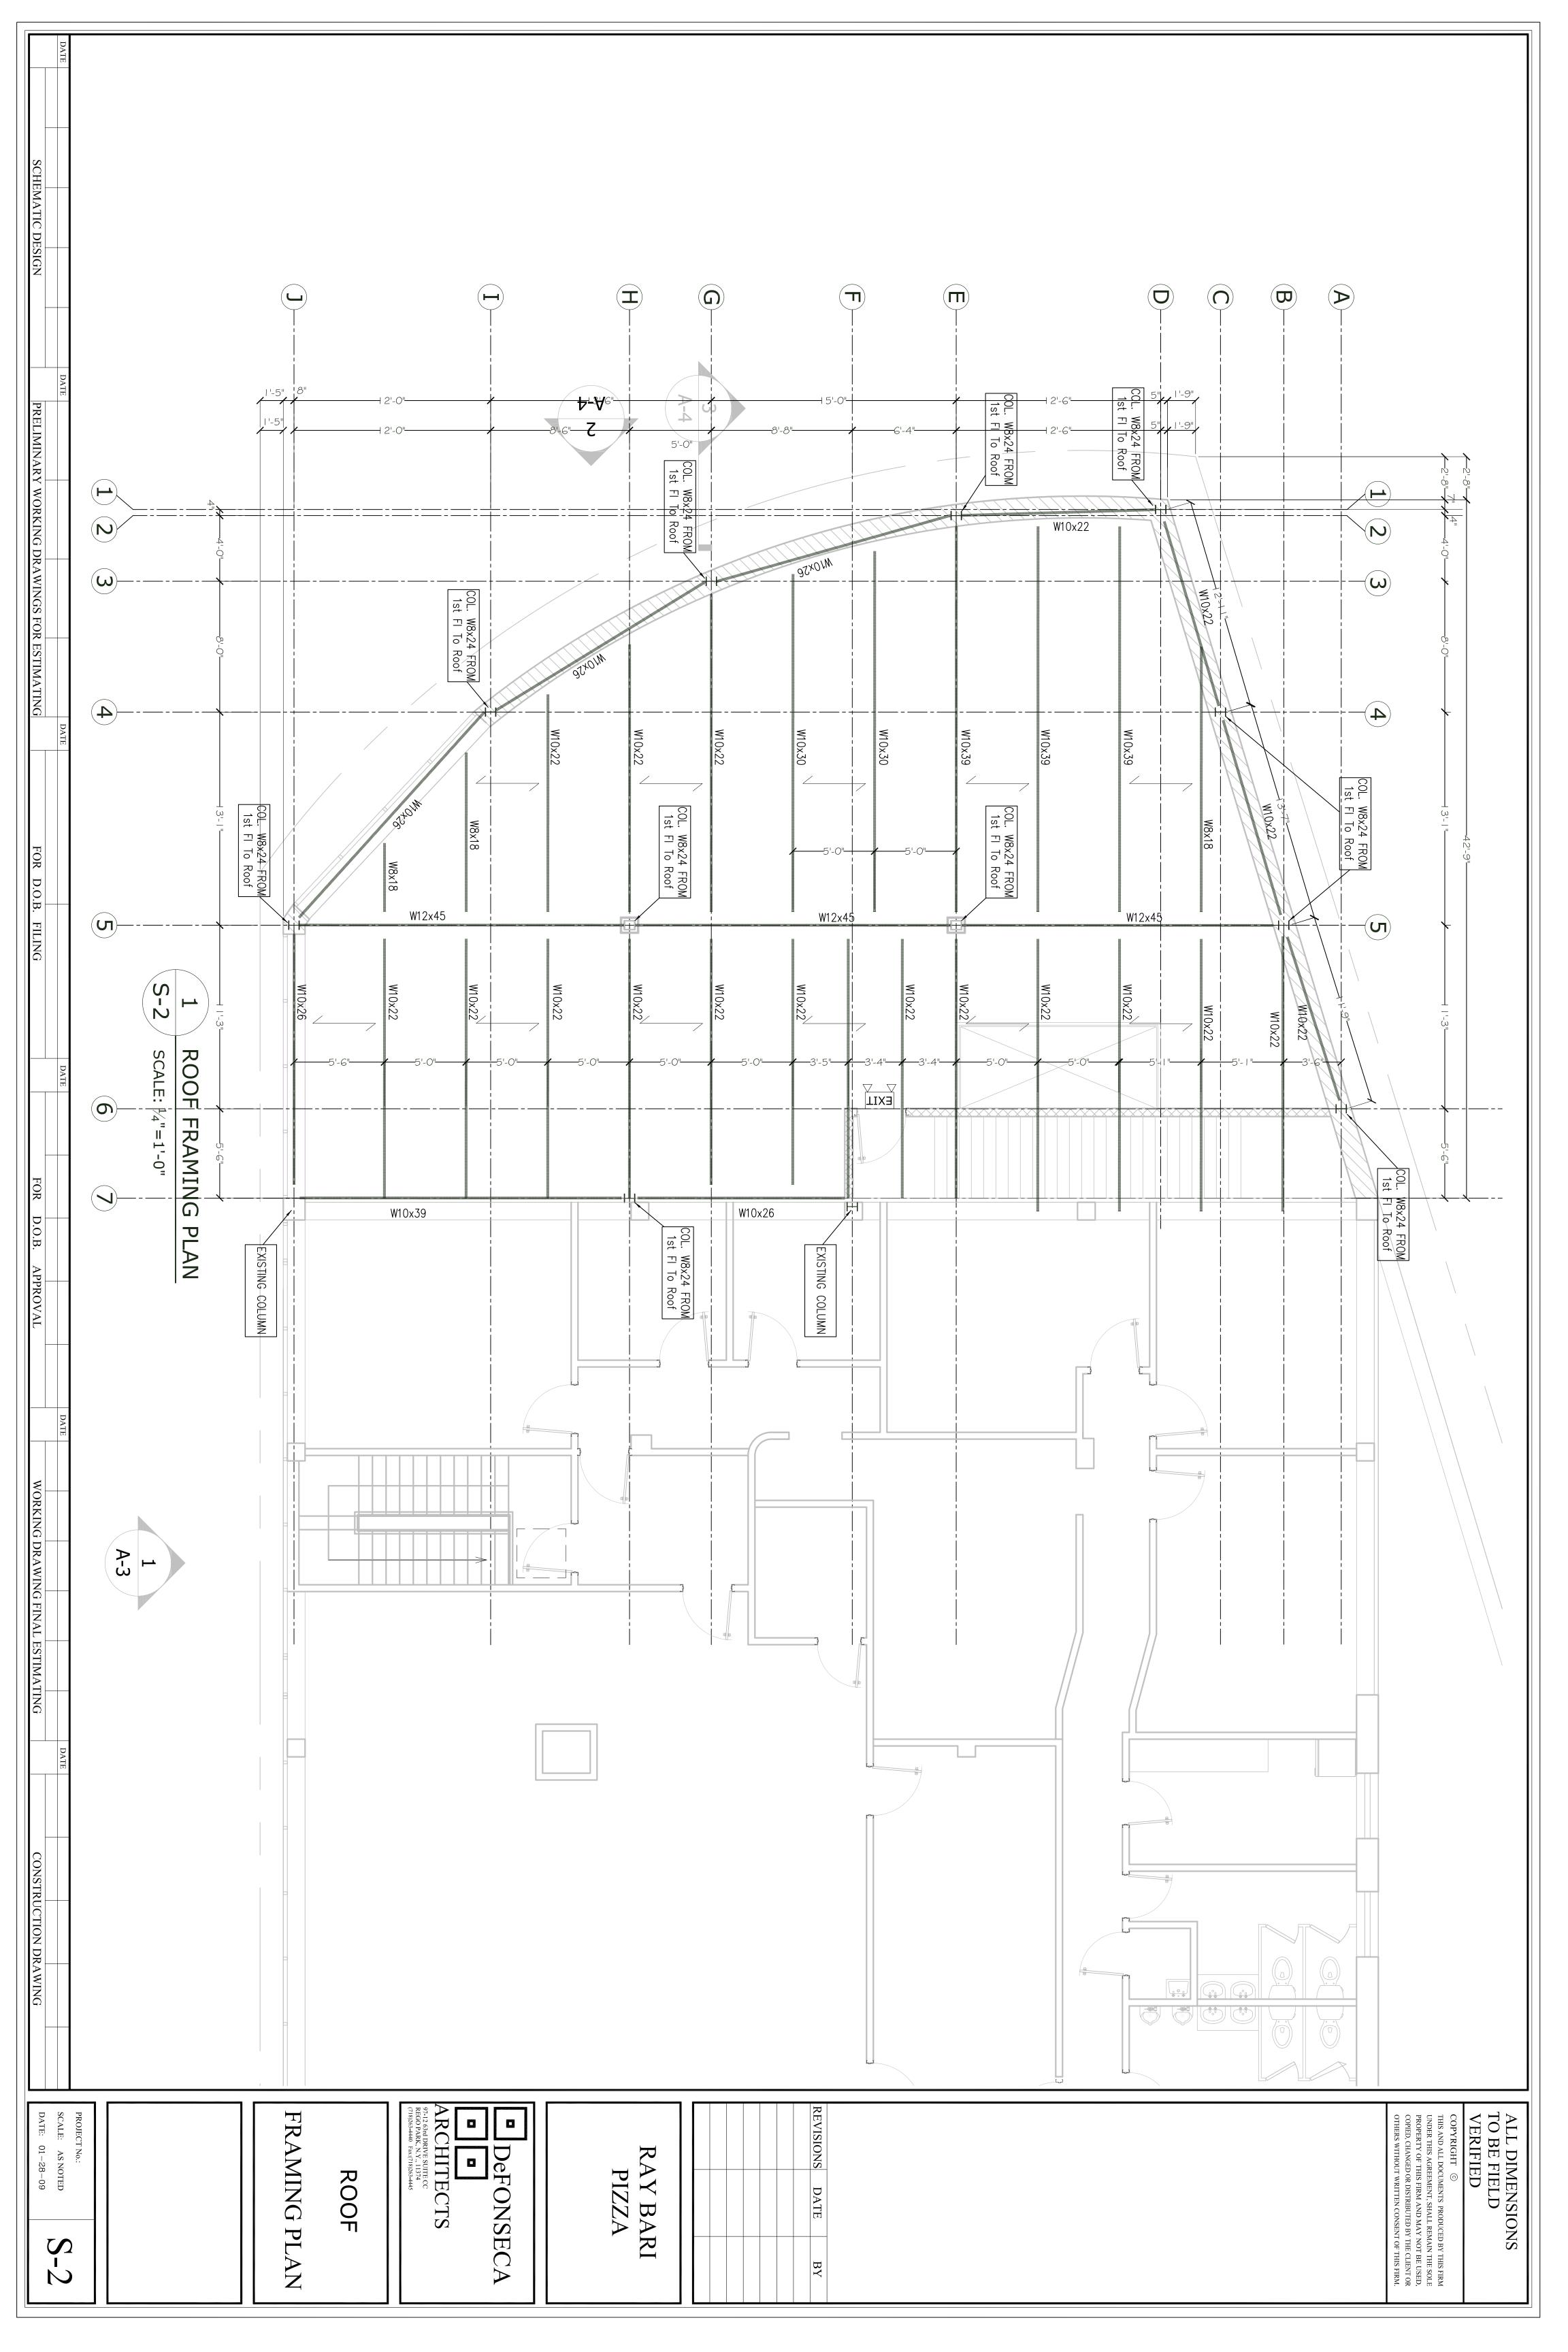

## **Terms for Commercial Lease**

Building: 49-39 Van Dam Street, Long Island, NY 11101

Premises: Approximate Square Footage

Ground 9000 s.f.

Second Floor 2000 s.f.

Parking Lot 2500 s.f.

Annual Base Rent: \$204,000 per year (\$17,000 per month)