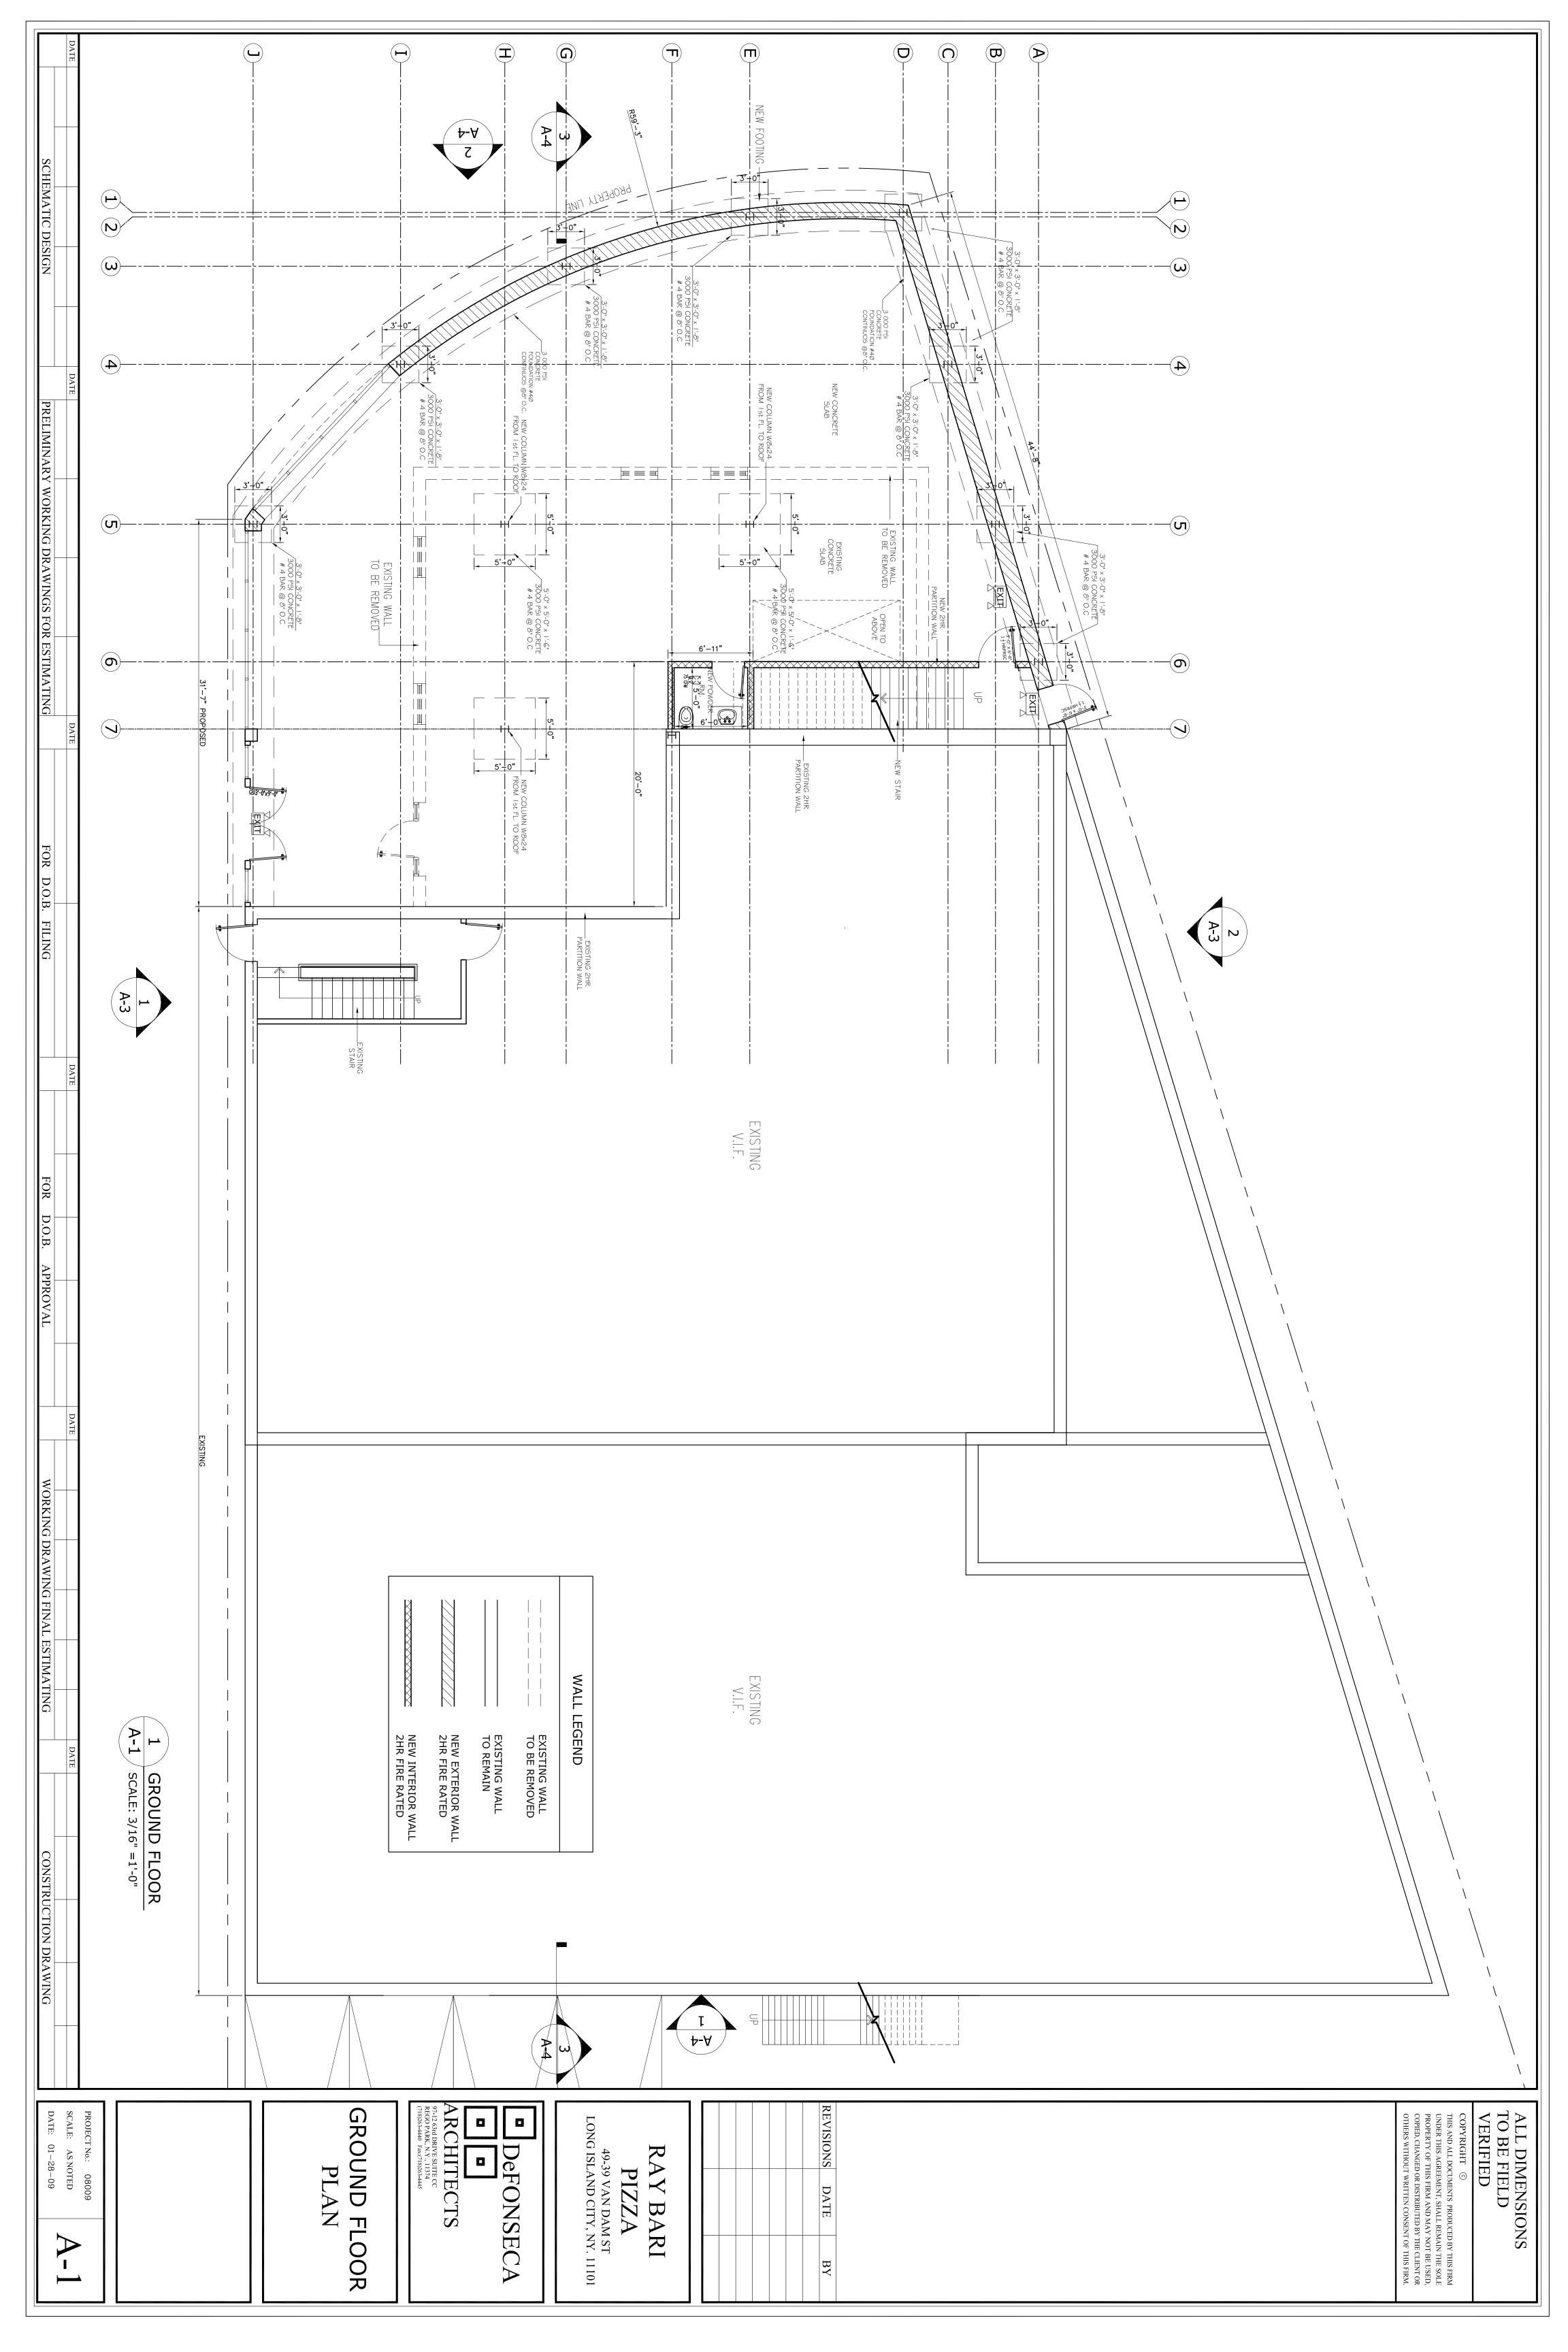

## **Terms for Commercial Lease**

Building: 49-39 Van Dam Street, Long Island, NY 11101

Premises: Approximate Square Footage

Ground 9000 s.f.

Second Floor 2000 s.f.

Parking Lot 2500 s.f.

Annual Base Rent: \$204,000 per year (\$17,000 per month)