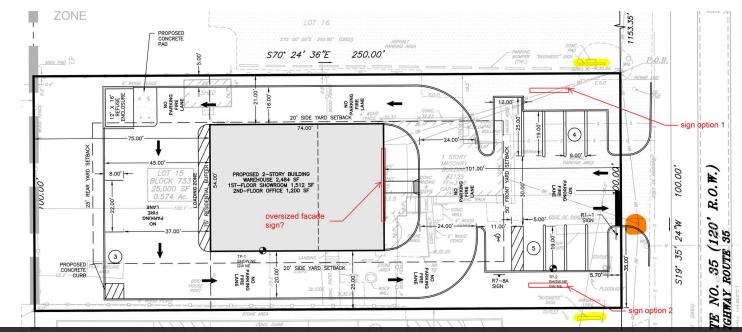

retail establishments. See permitted uses under documents on property website.
- Plenty of parking
- Oversized signage
- Taxes \$12,879.44 (2024)

### LOCATION DESCRIPTION

Conveniently located on the southbound side of Route 35 between Ocean Road and Sea Girt Avenue.

| OFFERING SUMMARY |              |  |
|------------------|--------------|--|
| SALE PRICE:      | \$1,200,000  |  |
| NUMBER OF UNITS: | 2            |  |
| LOT SIZE:        | ±0.574 Acres |  |



Thomas R. Deveney | O: 732.449.2000 | C: 732.275.7846 | deveney@sitarcompany.com

2125 Route 35, Sea Girt, NJ 08750

## ADDITIONAL PHOTOS



Worldwide Real Estate Services Since 1978



Thomas R. Deveney | O: 732.449.2000 | C: 732.275.7846 | deveney@sitarcompany.com





2125 Route 35, Sea Girt, NJ 08750

## SURVEY & SITE PLAN





Proposed Site Plan

### Thomas R. Deveney | O: 732.449.2000 | C: 732.275.7846 | deveney@sitarcompany.com



2125 Route 35, Sea Girt, NJ 08750

## LOCATION MAP



JID



### Thomas R. Deveney | O: 732.449.2000 | C: 732.275.7846 | deveney@sitarcompany.com



2125 Route 35, Sea Girt, NJ 08750

## DEMOGRAPHICS MAP & REPORT



| Map data ©2024 God |
|--------------------|
|--------------------|

| POPULATION           | 1 MILE | 3 MILES | 5 MILES |
|----------------------|--------|---------|---------|
| TOTAL POPULATION     | 5,378  | 47,018  | 123,549 |
| AVERAGE AGE          | 50     | 47      | 45      |
| AVERAGE AGE (MALE)   | 48     | 46      | 44      |
| AVERAGE AGE (FEMALE) | 52     | 49      | 47      |

| HOUSEHOLDS & INCOME                     | 1 MILE    | 3 MILES   | 5 MILES   |