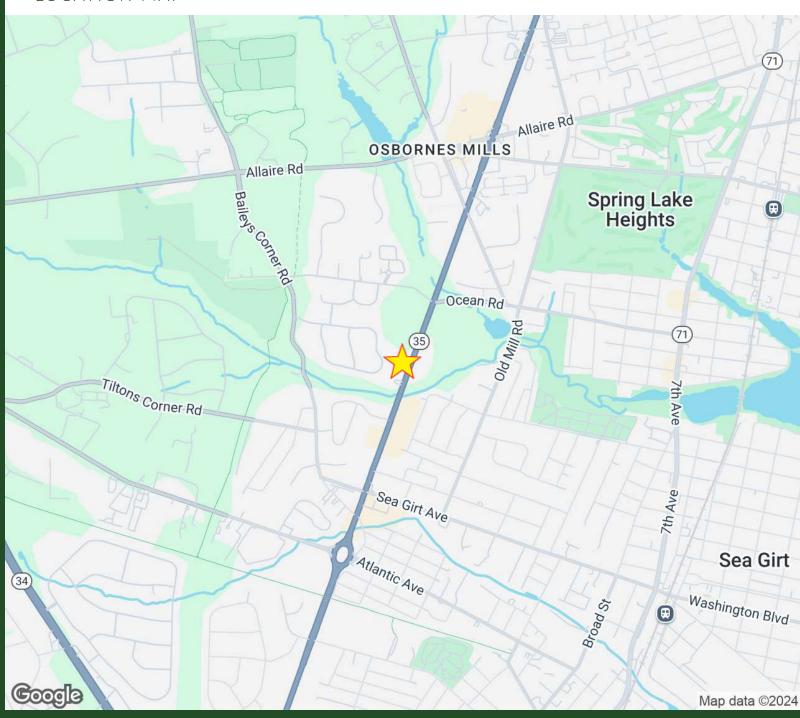

## LOCATION MAP

JID

### LOCATION DESCRIPTION

Conveniently located on the southbound side of Route 35 between Ocean Road and Sea Girt Avenue.

| OFFERING SUMMARY |              |  |
|------------------|--------------|--|
| SALE PRICE:      | \$1,200,000  |  |
| NUMBER OF UNITS: | 2            |  |
| LOT SIZE:        | ±0.574 Acres |  |