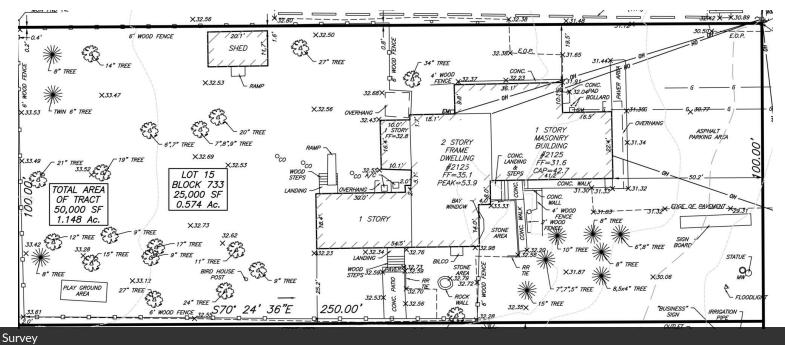

r retail establishments. See permitted uses under documents on property website.
- Plenty of parking
- Oversized signage
- Taxes \$12,879.44 (2024)

### LOCATION DESCRIPTION

Conveniently located on the southbound side of Route 35 between Ocean Road and Sea Girt Avenue.

| OFFERING SUMMARY |              |  |
|------------------|--------------|--|
| SALE PRICE:      | \$1,200,000  |  |
| NUMBER OF UNITS: | 2            |  |
| LOT SIZE:        | ±0.574 Acres |  |



Thomas R. Deveney | O: 732.449.2000 | C: 732.275.7846 | deveney@sitarcompany.com

2125 Route 35, Sea Girt, NJ 08750

## ADDITIONAL PHOTOS



Worldwide Real Estate Services Since 1978



Thomas R. Deveney | O: 732.449.2000 | C: 732.275.7846 | deveney@sitarcompany.com





2125 Route 35, Sea Girt, NJ 08750

## SURVEY & SITE PLAN





Proposed Site Plan

### Thomas R. Deveney | O: 732.449.2000 | C: 732.275.7846 | deveney@sitarcompany.com



2125 Route 35, Sea Girt, NJ 08750

## LOCATION MAP



JID



### Thomas R. Deveney | O: 732.449.2000 | C: 732.275.7846 | deveney@sitarcompany.com



2125 Route 35, Sea Girt, NJ 08750

## DEMOGRAPHICS MAP & REPORT



| Map data ©2024 God |
|--------------------|
|--------------------|

| POPULATION           | 1 MILE | 3 MILES | 5 MILES |
|----------------------|--------|---------|---------|
| TOTAL POPULATION     | 5,378  | 47,018  | 123,549 |
| AVERAGE AGE          | 50     | 47      | 45      |
| AVERAGE AGE (MALE)   | 48     | 46      | 44      |
| AVERAGE AGE (FEMALE) | 52     | 49      | 47      |

| HOUSEHOLDS & INCOME                     | 1 MILE    | 3 MILES   | 5 MILES