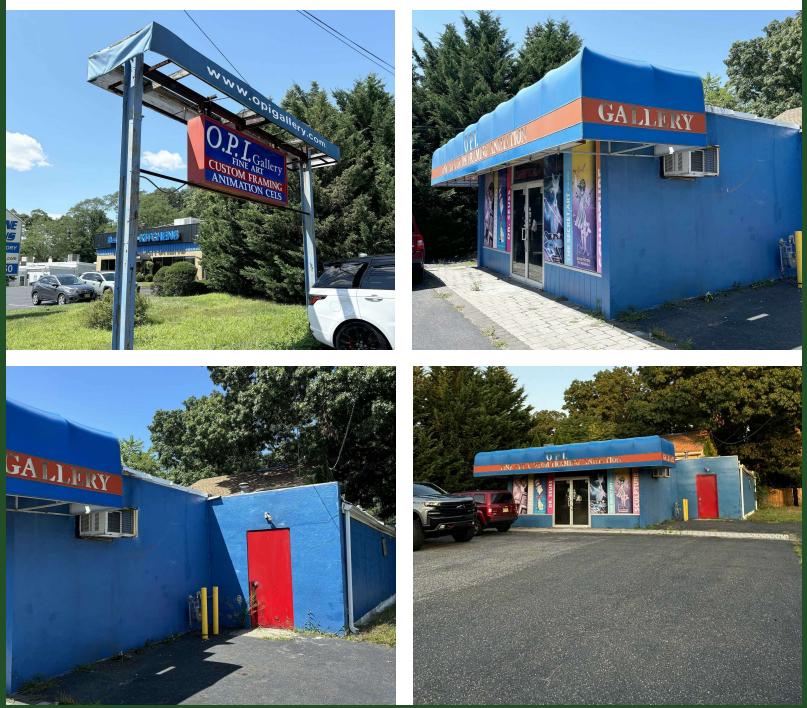

## ADDITIONAL PHOTOS

Worldwide Real Estate Services Since 1978

Thomas R. Deveney | O: 732.449.2000 | C: 732.275.7846 | deveney@sitarcompany.com

2125 Route 35, Sea Girt, NJ 08750

#### PROPERTY HIGHLIGHTS

- Two structures currently on property; a retail showroom and a house
- Zoned HB-80 Retail Zone uses include Emergency Care Facilities, Doctor Offices and Clinics, Pharmacies, Engineering, Accounting and many other retail establishments. See permitted uses under documents on property website.
- Plenty of parking
- Oversized signage
- Taxes \$12,879.44 (2024)