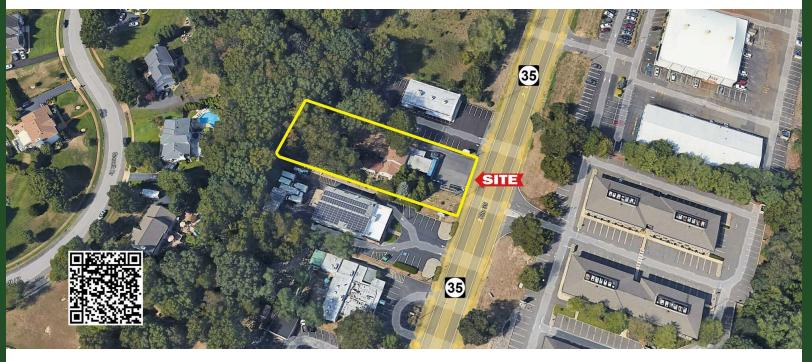

## LOCATION MAP

JID

### LOCATION DESCRIPTION

Conveniently located on the southbound side of Route 35 between Ocean Road and Sea Girt Avenue.

| OFFERING SUMMARY |              |  |
|------------------|--------------|--|
| SALE PRICE:      | \$1,200,000  |  |
| NUMBER OF UNITS: | 2            |  |
| LOT SIZE:        | ±0.574 Acres |  |