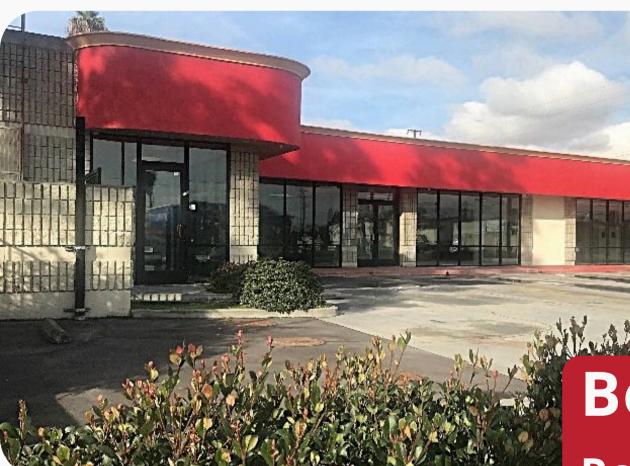

# Bellflower Retail Strip for Sale

**13407-13413 WOODRUFF AVE BELLFLOWER, CA 90706** 

## Property Features

- Woodruff Avenue Corner Lot
- Free Standing Retail Strip Building
- Can use whole space or divisible to (4) separate units
- Conveniently located near highways
- Bakery/Restaurant Equipment Valued at \$120,000 also available for sale.