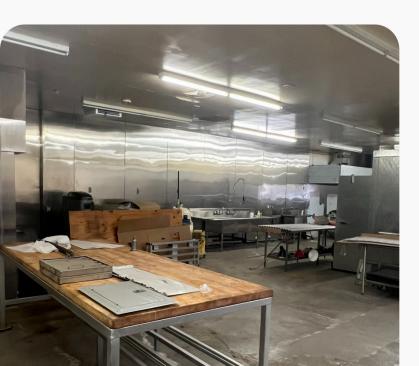

## Property Features

- Woodruff Avenue Corner Lot
- Free Standing Retail Strip Building
- Can use whole space or divisible to (4) separate units
- Conveniently located near highways
- Bakery/Restaurant Equipment Valued at \$120,000 also available for sale.