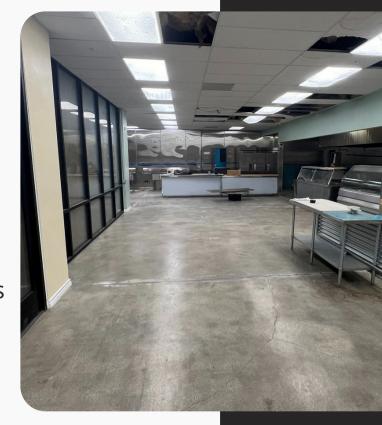

## Property Features

- Woodruff Avenue Corner Lot
- Free Standing Retail Strip Building
- Can use whole space or divisible to (4) separate units
- Conveniently located near highways
- Bakery/Restaurant Equipment Valued at \$120,000 also available for sale.