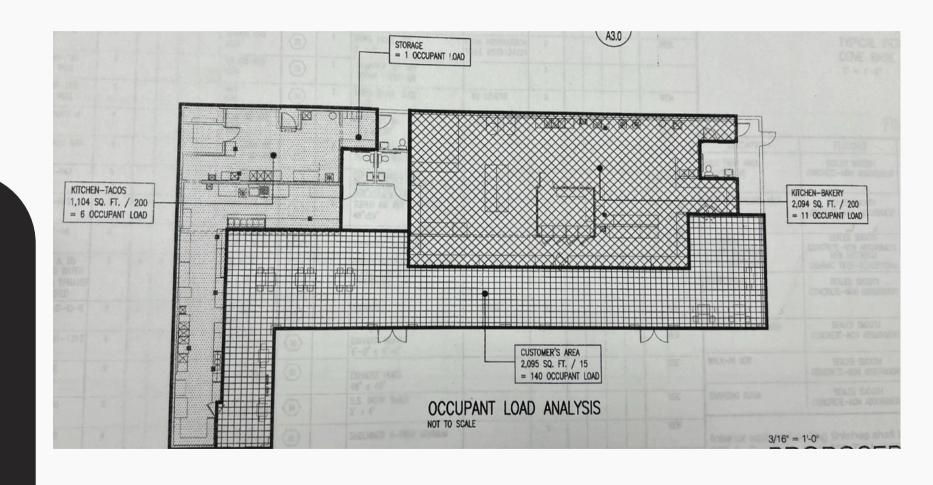

sourcerealty.la
DRE# 02006975

All informed deemed reliable, but buyer to confirm all information.

# Bellflower Retail Strip for Sale

**13407-13413 WOODRUFF AVE BELLFLOWER, CA 90706** 

## Property Features

- Woodruff Avenue Corner Lot
- Free Standing Retail Strip Building
- Can use whole space or divisible to (4) separate units
- Conveniently located near highways
- Bakery/Restaurant Equipment Valued at \$120,000 also available for sale.





#### **Property Information**

Purchase Price

Building Size

Land Size

Parking

Zoning

Parcel#

\$1,999,999

6,184 SF

15,045 SF

3.25/1,000

**BFCN** 

6281-011-021

## Conveniently Located





- Easy Access to 605, 105, 5, and 710 Freeways
- Near Shopping and Amenities
- Located off the 605 Freeway, near Imperial Hwy Exit.

#### Floor Plan