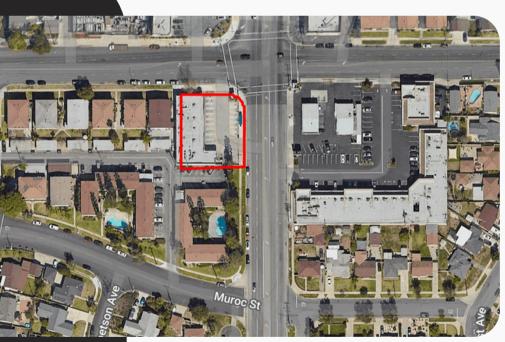

## Conveniently Located

- Easy Access to 605, 105, 5, and 710 Freeways
- Near Shopping and Amenities
- Located off the 605 Freeway, near Imperial Hwy Exit.