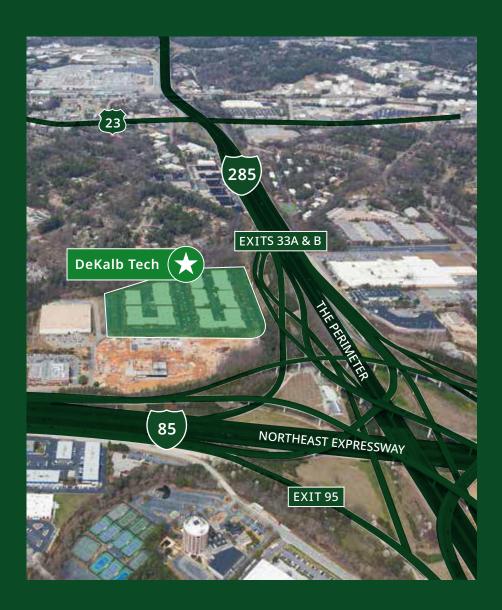

### **DeKalb Technology Center**

4000 DeKalb Technology Parkway, Atlanta, GA 30340

DeKalb Technology Center ("DeKalb Tech") is an eight-building flex park consisting of 284,206 square feet. This project is ideally located and offers building and park monument signage, visible from Spaghetti Junction, the intersection of Interstates 285 and 85.

### **DeKalb Technology Center**

4000 DeKalb Technology Parkway, Atlanta, GA 30340

At "Main & Main", DeKalb Tech overlooks one of Atlanta's most iconic intersections, Interstate 285 and 85, also know as Spaghetti Junction. This unique proximity to access provides employees, customers, and service providers unparalleled convenience. While DeKalb Tech is inside the Perimeter, DeKalb Tech's infill location is competitive and advantageous for various logistics and commutes.