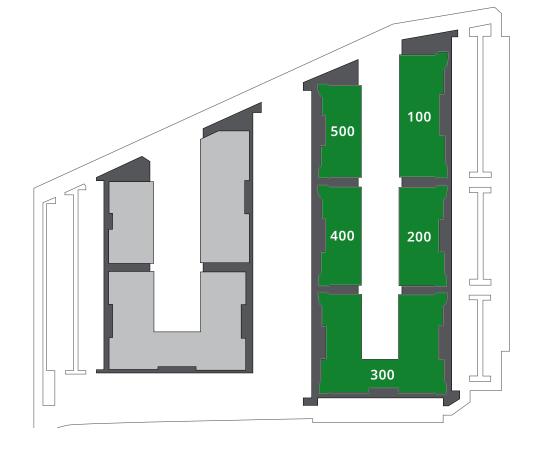

uilding and each tenant suite is separately metered.





# 164,353 Total SF

### Phase I

# **DeKalb Technology Center**

4000 DeKalb Technology Parkway, Atlanta, GA 30340

| BUILDING 500    |                  |
|-----------------|------------------|
| Square Feet     | 22,455           |
| Completion Date | 1985             |
| Building Depth  | 92' – 102'       |
| Column Spacing  | 40' W x 30' D    |
| Auto Parking    | 16 Regular, 2 HC |
| Truck Courts    | 87' (shared)     |

| BUILDING 400    |                  |
|-----------------|------------------|
| Square Feet     | 23,796           |
| Completion Date | 1985             |
| Building Depth  | 92' - 102'       |
| Column Spacing  | 40' W x 30' D    |
| Auto Parking    | 17 Regular, 3 HC |
| Truck Courts    | 87' (shared)     |



| BUILDING 100     |  |  |
|------------------|--|--|
| 33,626           |  |  |
| 1985             |  |  |
| 103' - 113'      |  |  |
| 40' W x 30' D    |  |  |
| 94 Regular, 3 HC |  |  |
| 87' (shared)     |  |  |
|                  |  |  |

| BUILDING 200    |                   |
|-----------------|-------------------|
| Square Feet     | 26,714            |
| Completion Date | 1985              |
| Building Depth  | 103' – 113'       |
| Column Spacing  | 40' W x 30' D     |
| Auto Parking    | 124 Regular, 3 HC |
| Truck Courts    | 87' (shared)      |

| BUILDING 300    |                   |  |
|-----------------|-------------------|--|
| Square Feet     | 57,762            |  |
| Completion Date | 1985              |  |
| Building Depth  | 103' – 113'       |  |
| Column Spacing