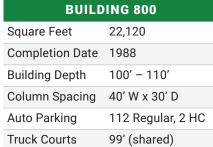

## **DeKalb Technology Center**

4000 DeKalb Technology Parkway, Atlanta, GA 30340

Spanning across nearly 31 acres, DeKalb Tech's buildings were constructed in two phases during 1985 and 1988. While the interior office finishes comprise approximately 90% to 100% of the current build-out square footage, the warehouse interior finishes consists of exposed slab and walls. There is one house meter per building and each tenant suite is separately metered.