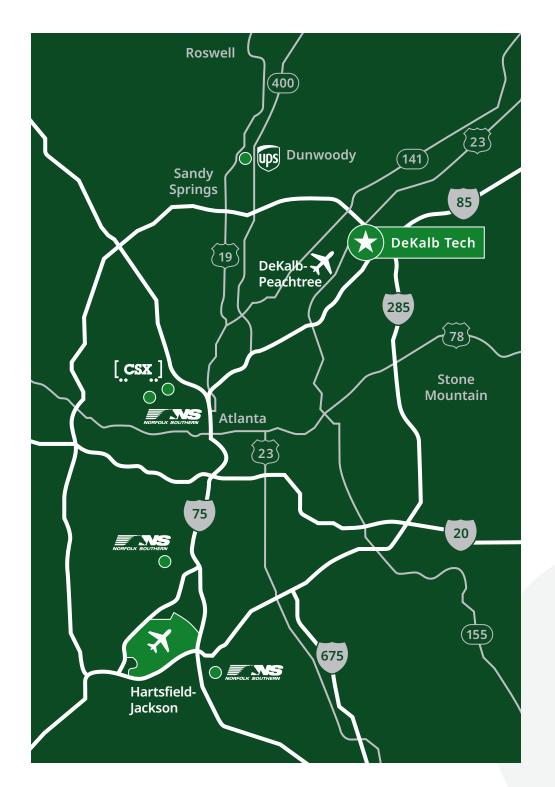

| NOTABLE DESTINATIONS                     | DRIVING DISTANCES (MILES) |
|------------------------------------------|---------------------------|
| I-85                                     | 1.5                       |
| I-285                                    | 2.7                       |
| DeKalb-Peachtree Airport                 | 4.3                       |
| UPS World Headquarters                   | 10.4                      |
| CSX, Howell Yard                         | 12.8                      |
| Downtown Atlanta                         | 13.3                      |
| Norfolk Southern, Inman Yard             | 15.3                      |
| Norfolk Southern, Industry Yard          | 19.7                      |
| Hartsfield-Jackson International Airport | 24.7                      |
| Norfolk Southern, Forest Park            | 25.2                      |

### **DeKalb Technology Center**

4000 DeKalb Technology Parkway, Atlanta, GA 30340

At "Main & Main", DeKalb Tech overlooks one of Atlanta's most iconic intersections, Interstate 285 and 85, also know as Spaghetti Junction. This unique proximity to access provides employees, customers, and service providers unparalleled convenience. While DeKalb Tech is inside the Perimeter, DeKalb Tech's infill location is competitive and advantageous for various logistics and commutes.