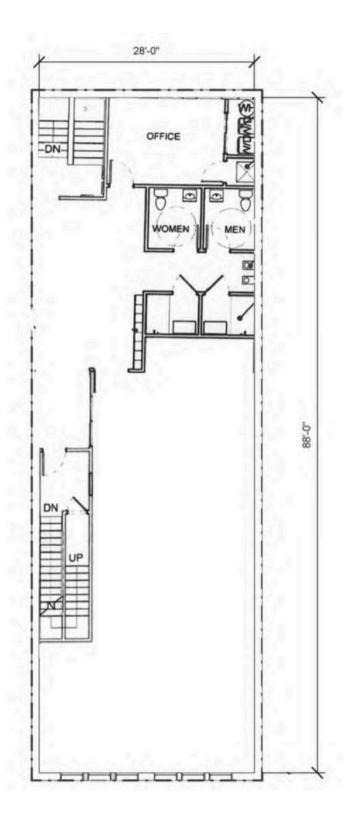

## **Leasing Opportunity**

- · 2,612 ± SF retail space available
- Second Floor with separate ground floor entrance.
- · Located on the main retail area in the heart of downtown Savannah
- Surrounded by outstanding local restaurants, flourishing businesses and specialty retail shopping.
- · High Traffic & tourist locations: Savannah sees over 14 Million visitors annually.