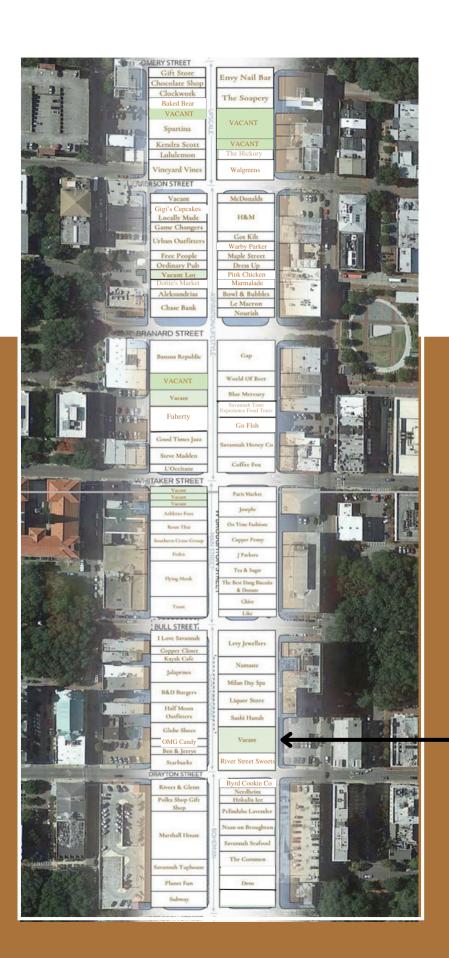

## BROUGHTON STREET RETAIL 18 E BROUGHTON STREET

**JUDGE REALTY** 



## **Leasing Opportunity**

- · 2,612 ± SF retail space available
- Second Floor with separate ground floor entrance.
- · Located on the main retail area in the heart of downtown Savannah
- Surrounded by outstanding local restaurants, flourishing businesses and specialty retail shopping.
- · High Traffic & tourist locations: Savannah sees over 14 Million visitors annually.

For more information, please contact:



**Mandy Zanski** VP of Retail cell: 970-778-5616 mandy@judgerealty.com



**David Gaule** cell: 912-314-4540 dgaule@judgecommercial.com













## **STREETMAP & SITE LOCATION**





18 East Broughton Street











## **About Judge Realty**

Judge Realty is the leader in Savannah Commercial Real Estate. We manage and lease over 500 properties in the Savannah area and work with local and national clients across the USA. COMMERCIAL

RESIDENTIAL

PROPERTY MANAGEMENT

DEVELOPMENT

345 Abercorn St., Savannah, GA 31401

912-236-1000

info@judgerealty.com

judgerealty.com